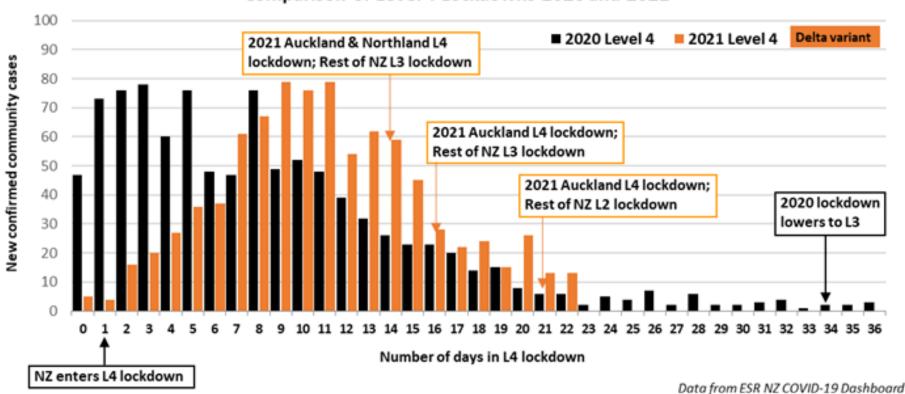

# New community covid cases in Aoteroa New Zealand

Comparison of Level 4 Lockdowns 2020 and 2021

# New community covid cases in Aoteroa New Zealand

Comparison of Level 4 Lockdowns 2020 and 2021

Updated 1 Sep 21

## New community covid cases in Aoteroa New Zealand Comparison of Level 4 Lockdowns 2020 and 2021