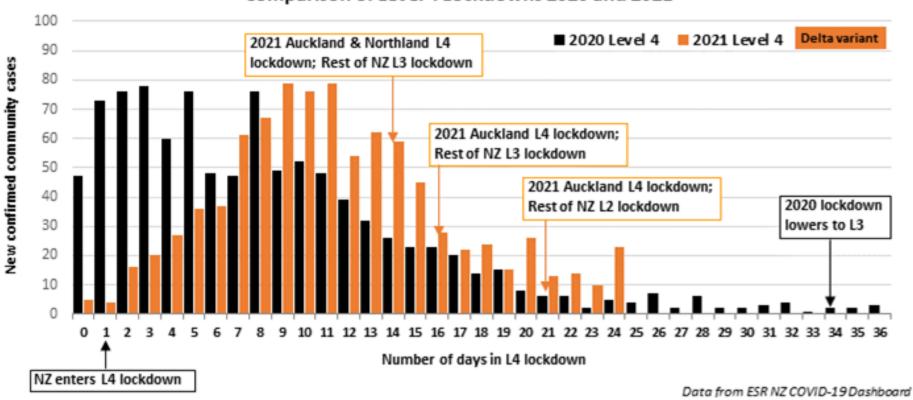

# New community covid cases in Aoteroa New Zealand

Comparison of Level 4 Lockdowns 2020 and 2021

# New community covid cases in Aoteroa New Zealand

Comparison of Level 4 Lockdowns 2020 and 2021

Updated 1 Sep 21

## New community covid cases in Aoteroa New Zealand Comparison of Level 4 Lockdowns 2020 and 2021