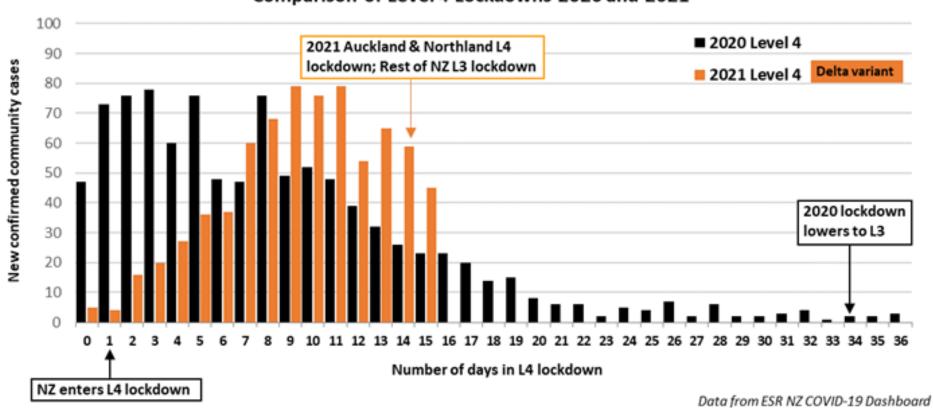

# New community covid cases in Aoteroa New Zealand

Comparison of Level 4 Lockdowns 2020 and 2021

# New community covid cases in Aoteroa New Zealand

Comparison of Level 4 Lockdowns 2020 and 2021

Updated 1 Sep 21

## New community covid cases in Aoteroa New Zealand Comparison of Level 4 Lockdowns 2020 and 2021