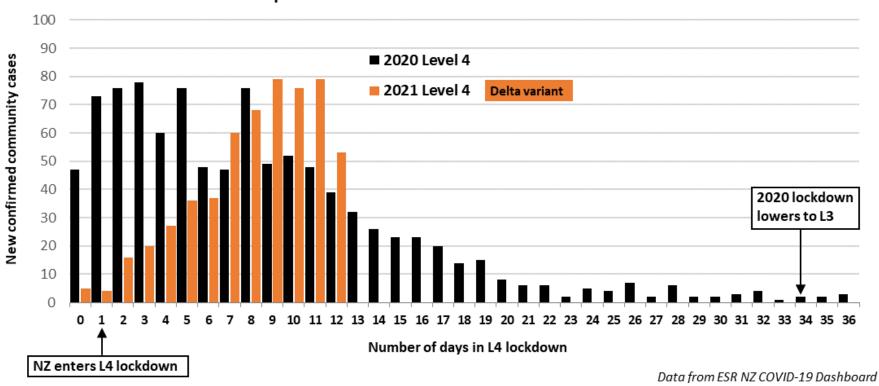

# New community covid cases in Aoteroa New Zealand

Comparison of Level 4 Lockdowns 2020 and 2021

# New community covid cases in Aoteroa New Zealand

Comparison of Level 4 Lockdowns 2020 and 2021

Updated 1 Sep 21

## New community covid cases in Aoteroa New Zealand Comparison of Level 4 Lockdowns 2020 and 2021