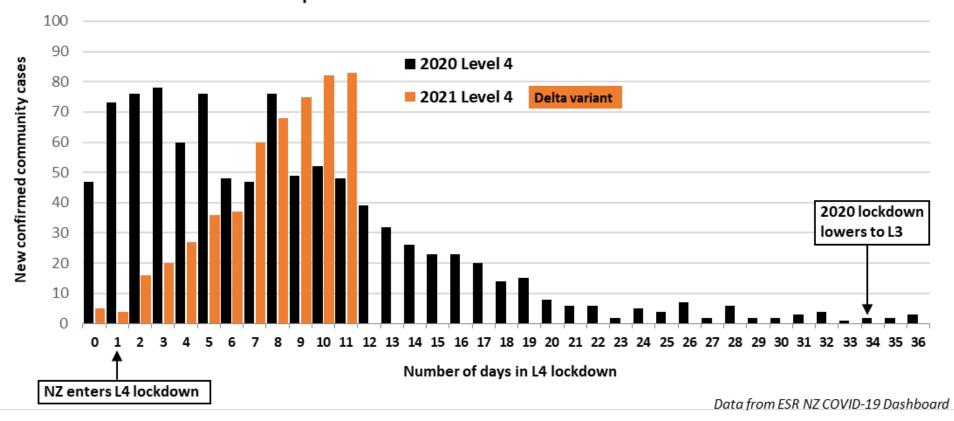

# New community covid cases in Aoteroa New Zealand

Comparison of Level 4 Lockdowns 2020 and 2021

# New community covid cases in Aoteroa New Zealand

Comparison of Level 4 Lockdowns 2020 and 2021

Updated 1 Sep 21

## New community covid cases in Aoteroa New Zealand Comparison of Level 4 Lockdowns 2020 and 2021