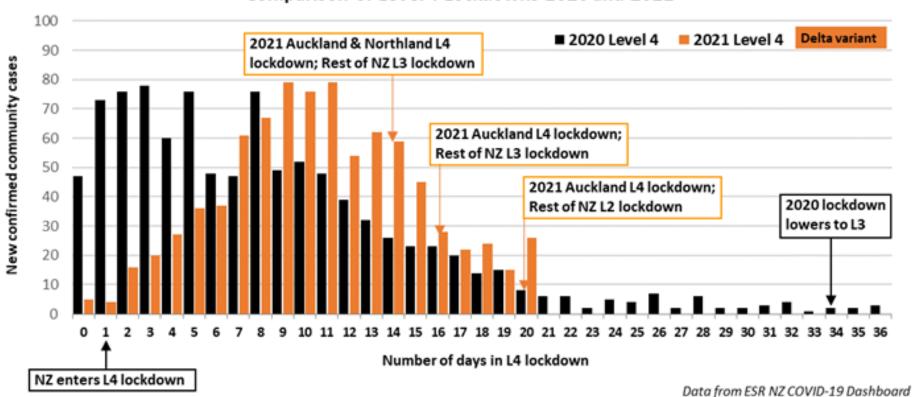

# New community covid cases in Aoteroa New Zealand

Comparison of Level 4 Lockdowns 2020 and 2021

# New community covid cases in Aoteroa New Zealand

Comparison of Level 4 Lockdowns 2020 and 2021

Updated 1 Sep 21

## New community covid cases in Aoteroa New Zealand Comparison of Level 4 Lockdowns 2020 and 2021