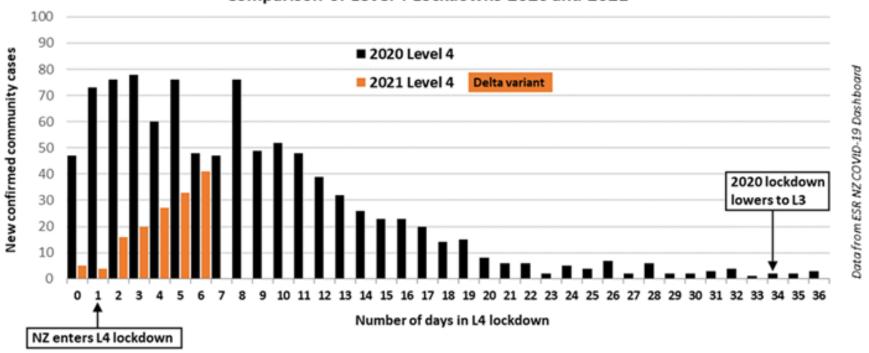

# New community covid cases in Aoteroa New Zealand

Comparison of Level 4 Lockdowns 2020 and 2021