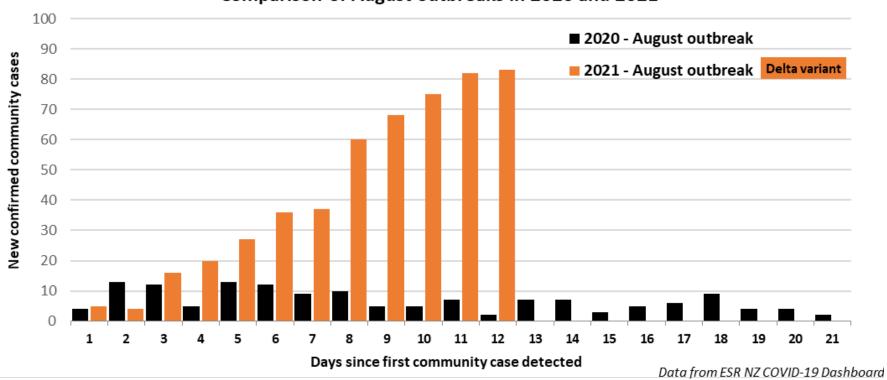

# Community covid cases Aoteroa New Zealand

Comparison of August outbreaks in 2020 and 2021

### Community covid cases Aoteroa New Zealand Comparison of August outbreaks in 2020 and 2021

# Community covid cases Aoteroa New Zealand

Comparison of August outbreaks in 2020 and 2021

Updated 1 Sep 21

# Community covid cases Aoteroa New Zealand

Comparison of August outbreaks in 2020 and 2021

Updated 2 Sep 21

Updated 2 Sep 21

### Community covid cases Aoteroa New Zealand Comparison of August outbreaks in 2020 and 2021

Updated 9 Sep 21

Days since start of current outbreak

Updated 10 Sep 21

## Community covid cases Aoteroa New Zealand

Comparison of August outbreaks in 2020 and 2021

Updated 10 Sep 21