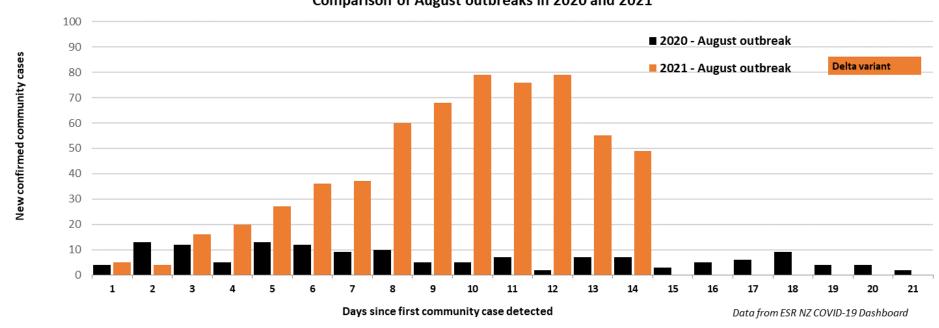

# Community covid cases Aoteroa New Zealand

Comparison of August outbreaks in 2020 and 2021

### Community covid cases Aoteroa New Zealand Comparison of August outbreaks in 2020 and 2021

# Community covid cases Aoteroa New Zealand

Comparison of August outbreaks in 2020 and 2021

Updated 1 Sep 21

# Community covid cases Aoteroa New Zealand

Comparison of August outbreaks in 2020 and 2021

Updated 2 Sep 21

Updated 2 Sep 21

### Community covid cases Aoteroa New Zealand Comparison of August outbreaks in 2020 and 2021

Updated 9 Sep 21

Days since start of current outbreak

Updated 10 Sep 21

## Community covid cases Aoteroa New Zealand

Comparison of August outbreaks in 2020 and 2021

Updated 10 Sep 21