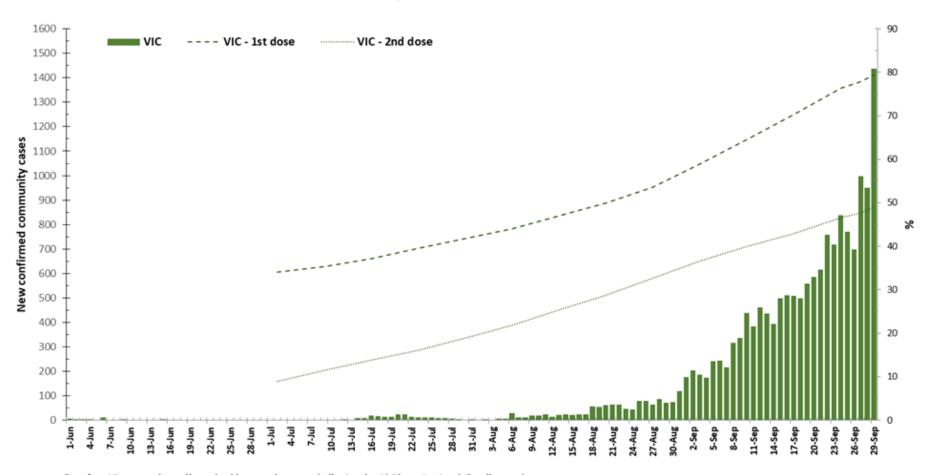

### VIC - Community Covid Cases & Vaccination

Data from Vic.gov.au; https://www.health.gov.au/resources/collections/covid-19-vaccination-daily-rollout-update