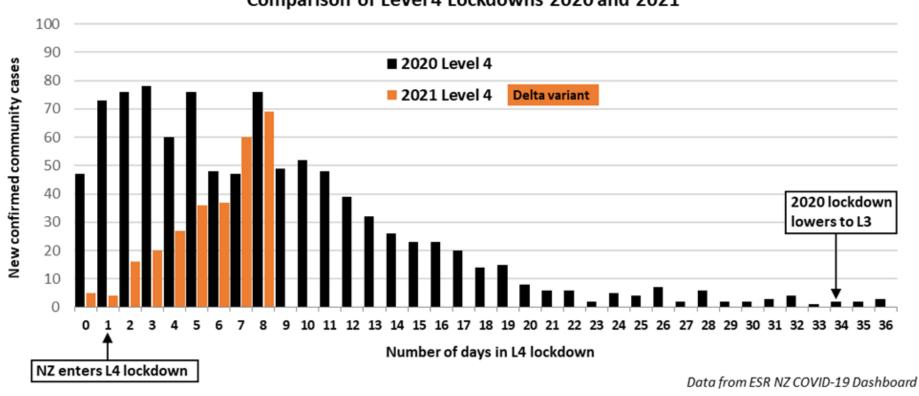

# Community covid cases Aoteroa New Zealand Comparison of August outbreaks in 2020 and 2021

### Community covid cases Aoteroa New Zealand Comparison of August outbreaks in 2020 and 2021