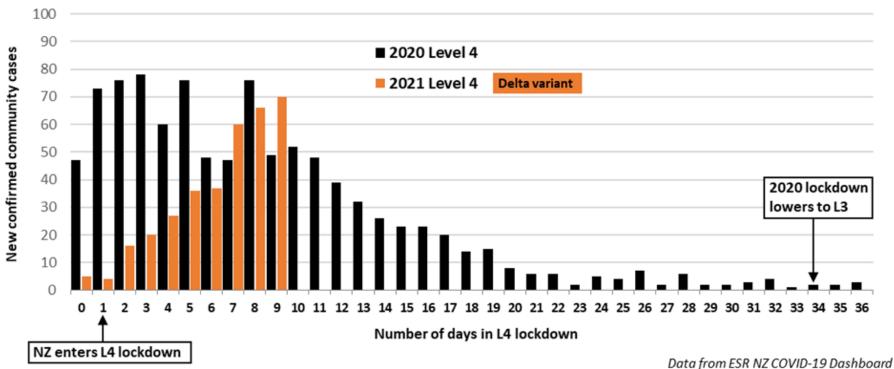

# New community covid cases in Aoteroa New Zealand

Comparison of Level 4 Lockdowns 2020 and 2021

# New community covid cases in Aoteroa New Zealand

Comparison of Level 4 Lockdowns 2020 and 2021

Updated 1 Sep 21

## New community covid cases in Aoteroa New Zealand Comparison of Level 4 Lockdowns 2020 and 2021