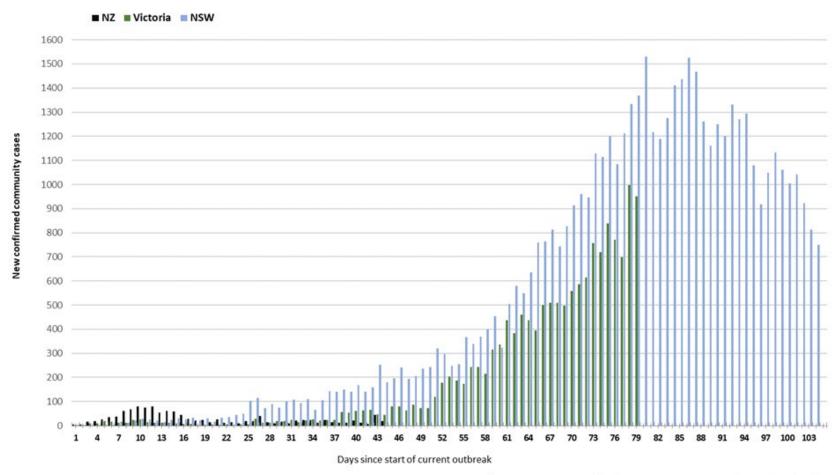

# New community covid cases in Aoteroa New Zealand

Comparison of Level 4 Lockdowns 2020 and 2021

# New community covid cases in Aoteroa New Zealand

Comparison of Level 4 Lockdowns 2020 and 2021

Updated 1 Sep 21

## New community covid cases in Aoteroa New Zealand Comparison of Level 4 Lockdowns 2020 and 2021