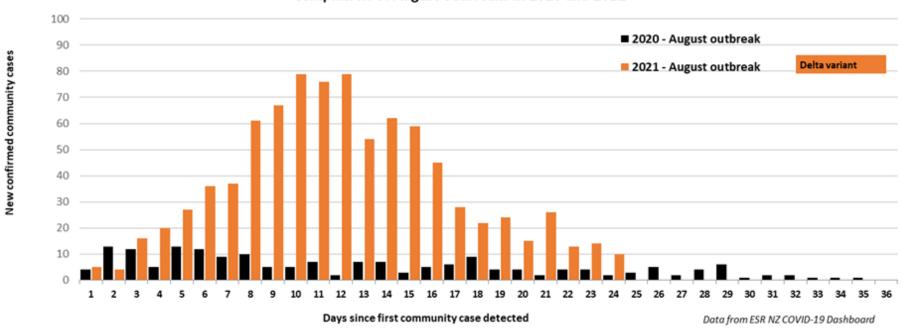

# Community covid cases Aoteroa New Zealand Comparison of August outbreaks in 2020 and 2021

### Community covid cases Aoteroa New Zealand Comparison of August outbreaks in 2020 and 2021

# Community covid cases Aoteroa New Zealand

Comparison of August outbreaks in 2020 and 2021

Updated 1 Sep 21

# Community covid cases Aoteroa New Zealand

Comparison of August outbreaks in 2020 and 2021

Updated 2 Sep 21

Updated 2 Sep 21