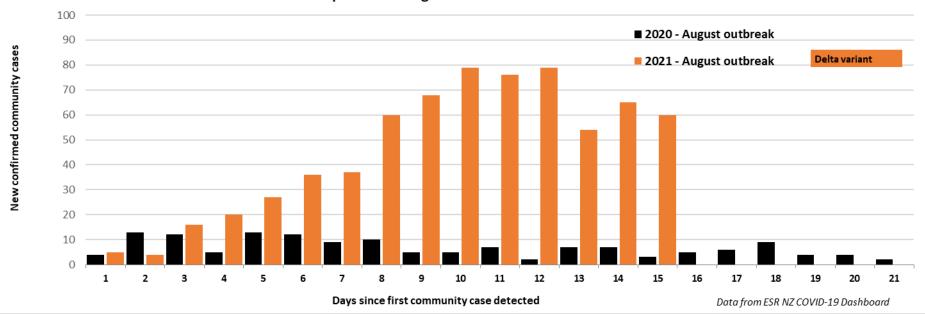

# Community covid cases Aoteroa New Zealand

Comparison of August outbreaks in 2020 and 2021

# Community covid cases Aoteroa New Zealand

# Community covid cases Aoteroa New Zealand

Comparison of August outbreaks in 2020 and 2021

Updated 1 Sep 21

# Community covid cases Aoteroa New Zealand

Comparison of August outbreaks in 2020 and 2021

Updated 2 Sep 21

Updated 2 Sep 21