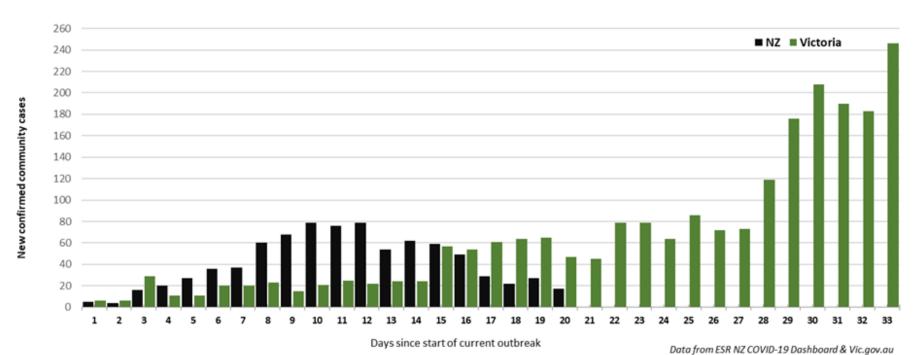

### Community Covid Cases - Aoteroa New Zealand & Victoria

Days since zero community cases

Data from ESR NZ COVID-19 Dashboard & VIC.GOV>AU

### Community Covid Cases - Aoteroa New Zealand & Victoria

Data from ESR NZ COVID-19 Dashboard & VIC.GOV.AU

Updated 2 Sep 21

Updated 5 Sep 21

#### Community Covid Cases - Aoteroa New Zealand & Victoria

Data from ESR NZ COVID-19 Dashboard & Vic.gov.au

### Community Covid Cases - Aoteroa New Zealand & Victoria

Updated 6 Sep 21

### Community Covid Cases - Aoteroa New Zealand & Victoria

### Community Covid Cases - Aoteroa New Zealand & Victoria

Data from ESR NZ COVID-19 Dashboard & Vic.gov.au

Updated 7 Sep 21