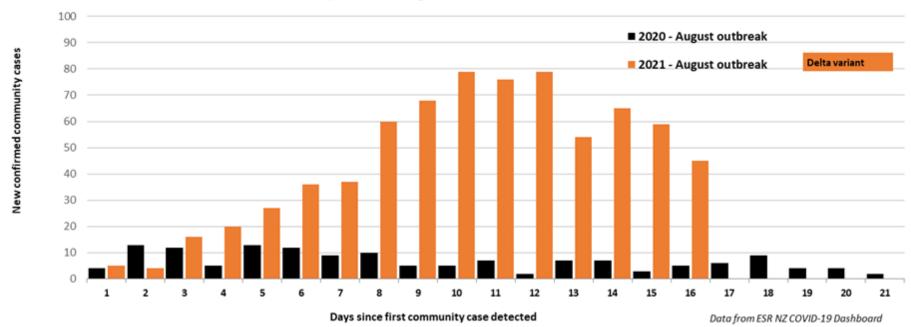

### Community covid cases Aoteroa New Zealand Comparison of August outbreaks in 2020 and 2021

### Community covid cases Aoteroa New Zealand Comparison of August outbreaks in 2020 and 2021

Updated 9 Sep 21

Days since start of current outbreak

Updated 10 Sep 21

## Community covid cases Aoteroa New Zealand

Comparison of August outbreaks in 2020 and 2021

Updated 10 Sep 21