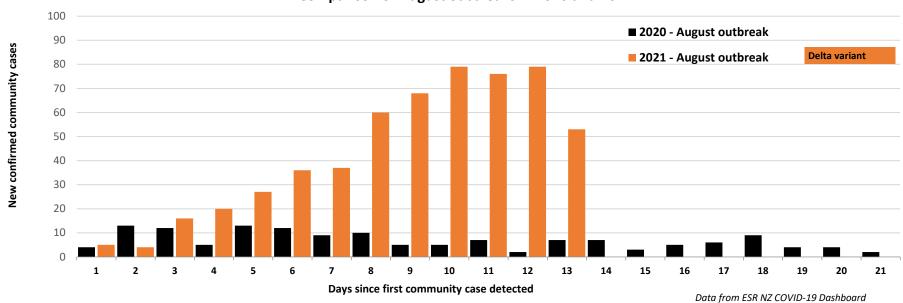

# Community covid cases Aoteroa New Zealand

Comparison of August outbreaks in 2020 and 2021

### Community covid cases Aoteroa New Zealand Comparison of August outbreaks in 2020 and 2021

# Community covid cases Aoteroa New Zealand

Comparison of August outbreaks in 2020 and 2021

Updated 1 Sep 21

# Community covid cases Aoteroa New Zealand

Comparison of August outbreaks in 2020 and 2021

Updated 2 Sep 21

Updated 2 Sep 21

### Community covid cases Aoteroa New Zealand Comparison of August outbreaks in 2020 and 2021

Updated 9 Sep 21

Days since start of current outbreak

Updated 10 Sep 21

## Community covid cases Aoteroa New Zealand

Comparison of August outbreaks in 2020 and 2021

Updated 10 Sep 21