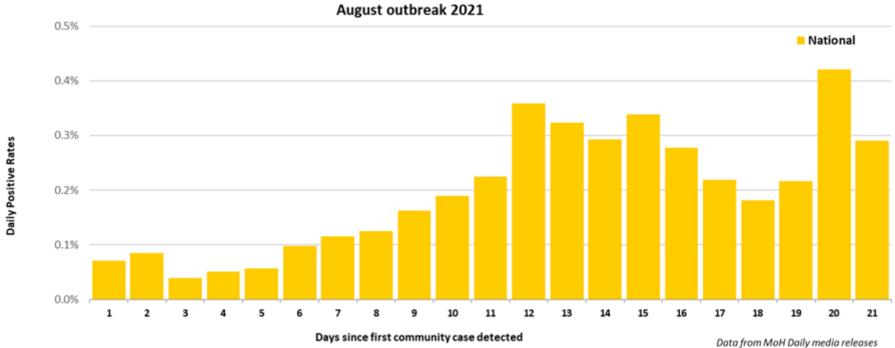

# Test Postive Rates - Community covid cases Aoteroa New Zealand August outbreak 2021

### Test Postive Rates - Community covid cases Aoteroa New Zealand August outbreak 2021

# Test Postive Rates - Community covid cases Aoteroa New Zealand

Updated 9 Sep 21

## Test Postive Rates - Community covid cases Aoteroa New Zealand August outbreak 2021