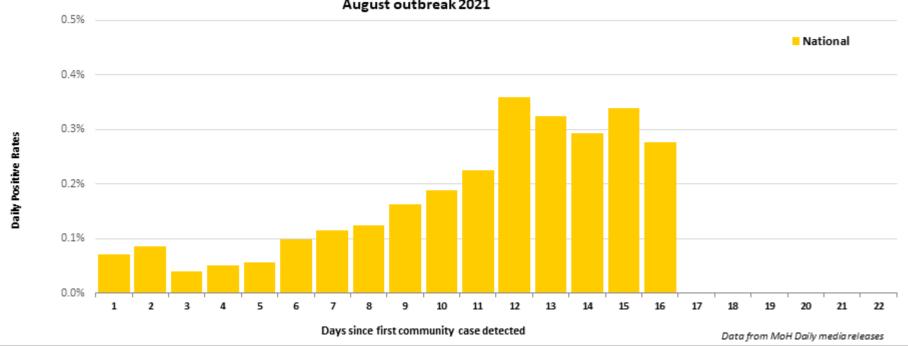

# Test Postive Rates - Community covid cases Aoteroa New Zealand August outbreak 2021

### Test Postive Rates - Community covid cases Aoteroa New Zealand August outbreak 2021

# Test Postive Rates - Community covid cases Aoteroa New Zealand

Updated 9 Sep 21

## Test Postive Rates - Community covid cases Aoteroa New Zealand August outbreak 2021