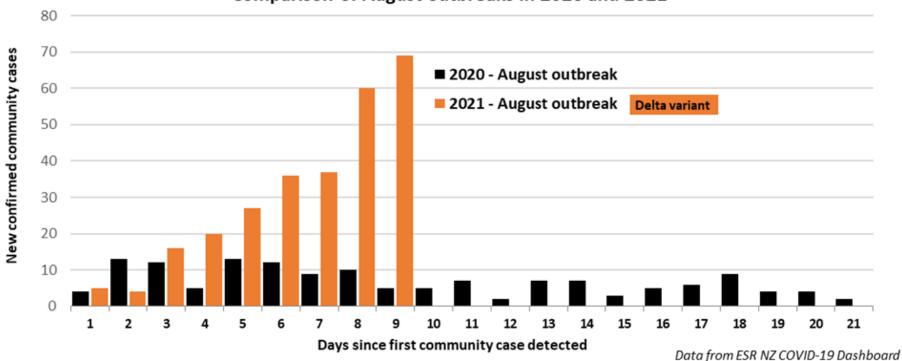

# New community covid cases in Aoteroa New Zealand

Comparison of Level 4 Lockdowns 2020 and 2021