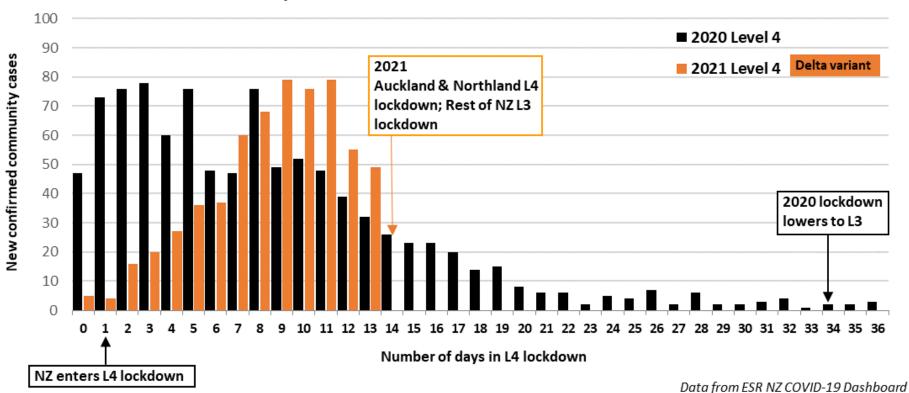

# New community covid cases in Aoteroa New Zealand

Comparison of Level 4 Lockdowns 2020 and 2021

# New community covid cases in Aoteroa New Zealand

Comparison of Level 4 Lockdowns 2020 and 2021

Updated 1 Sep 21

## New community covid cases in Aoteroa New Zealand Comparison of Level 4 Lockdowns 2020 and 2021