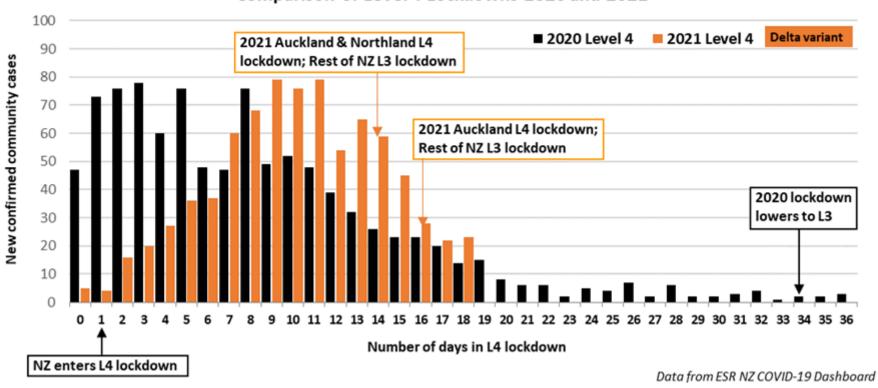

# New community covid cases in Aoteroa New Zealand

Comparison of Level 4 Lockdowns 2020 and 2021

# New community covid cases in Aoteroa New Zealand

Comparison of Level 4 Lockdowns 2020 and 2021

Updated 1 Sep 21

## New community covid cases in Aoteroa New Zealand Comparison of Level 4 Lockdowns 2020 and 2021