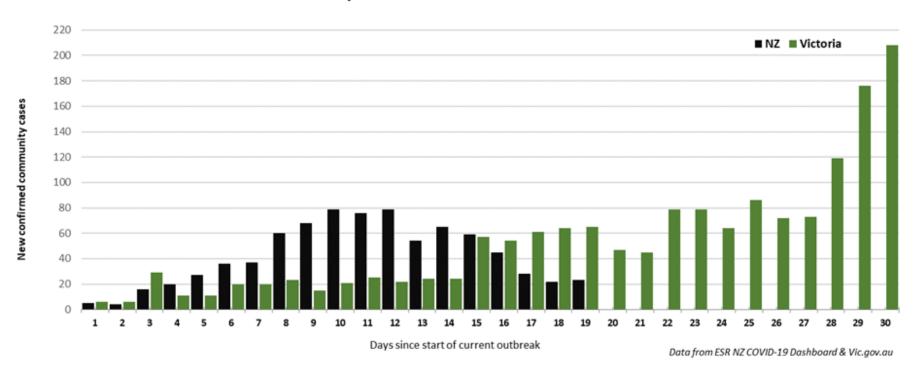

### Community covid cases Aoteroa New Zealand Comparison of August outbreaks in 2020 and 2021

Updated 9 Sep 21

Days since start of current outbreak

Updated 10 Sep 21