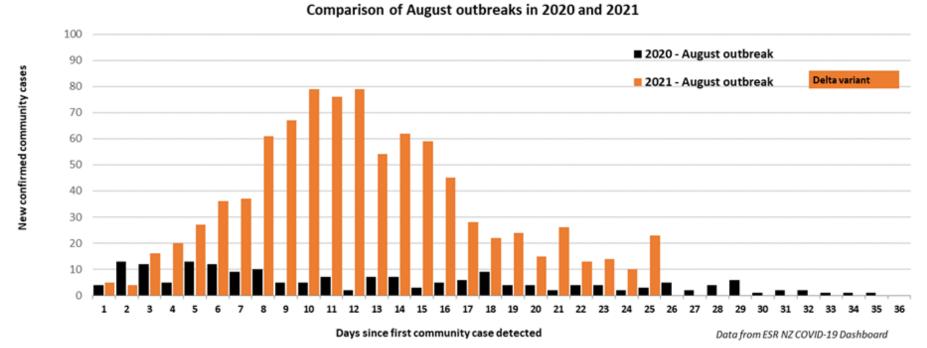

# Community covid cases Aoteroa New Zealand

Comparison of August outbreaks in 2020 and 2021

### Community covid cases Aoteroa New Zealand Comparison of August outbreaks in 2020 and 2021

# Community covid cases Aoteroa New Zealand

Comparison of August outbreaks in 2020 and 2021

Updated 1 Sep 21

# Community covid cases Aoteroa New Zealand

Comparison of August outbreaks in 2020 and 2021

Updated 2 Sep 21

Updated 2 Sep 21

### Community covid cases Aoteroa New Zealand Comparison of August outbreaks in 2020 and 2021

Updated 9 Sep 21

Days since start of current outbreak

Updated 10 Sep 21

## Community covid cases Aoteroa New Zealand

Comparison of August outbreaks in 2020 and 2021

Updated 10 Sep 21