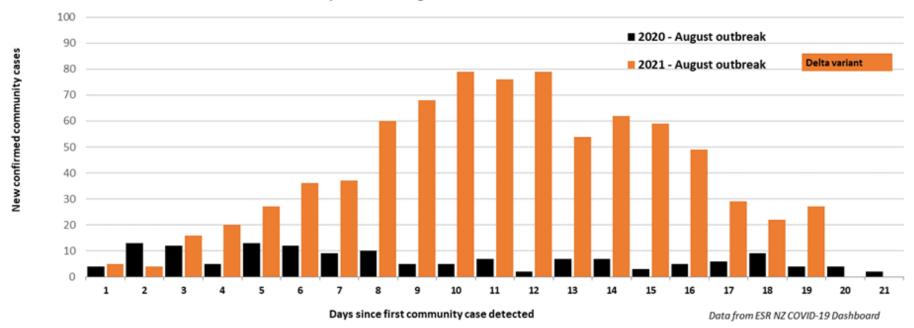

# Community covid cases Aoteroa New Zealand

Comparison of August outbreaks in 2020 and 2021

### Community covid cases Aoteroa New Zealand Comparison of August outbreaks in 2020 and 2021

# Community covid cases Aoteroa New Zealand

Comparison of August outbreaks in 2020 and 2021

Updated 1 Sep 21

# Community covid cases Aoteroa New Zealand

Comparison of August outbreaks in 2020 and 2021

Updated 2 Sep 21

Updated 2 Sep 21

### Community covid cases Aoteroa New Zealand Comparison of August outbreaks in 2020 and 2021

Updated 9 Sep 21

Days since start of current outbreak

Updated 10 Sep 21

## Community covid cases Aoteroa New Zealand

Comparison of August outbreaks in 2020 and 2021

Updated 10 Sep 21