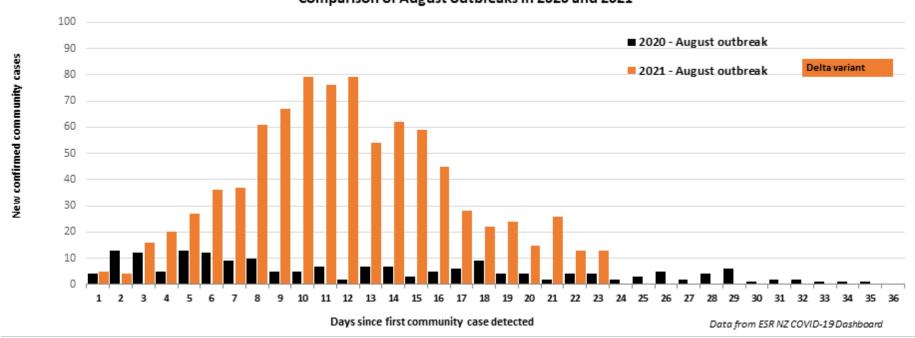

# Community covid cases Aoteroa New Zealand

Comparison of August outbreaks in 2020 and 2021