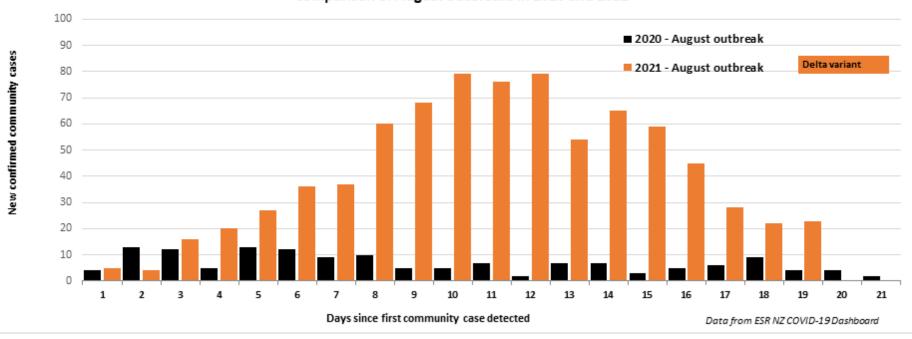

# Community covid cases Aoteroa New Zealand

Comparison of August outbreaks in 2020 and 2021

# Community covid cases Aoteroa New Zealand

### Community covid cases Aoteroa New Zealand Comparison of August outbreaks in 2020 and 2021

# Community covid cases Aoteroa New Zealand

Comparison of August outbreaks in 2020 and 2021

Updated 1 Sep 21

# Community covid cases Aoteroa New Zealand

Comparison of August outbreaks in 2020 and 2021

Updated 2 Sep 21

Updated 2 Sep 21

## Community covid cases Aoteroa New Zealand

Comparison of August outbreaks in 2020 and 2021

Updated 10 Sep 21