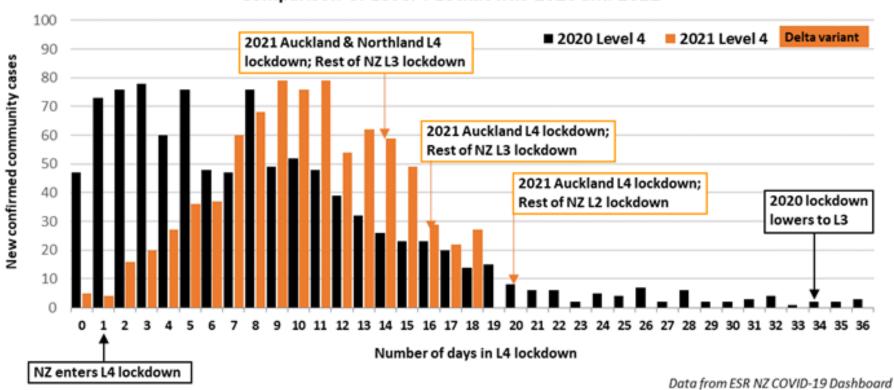

# New community covid cases in Aoteroa New Zealand

Comparison of Level 4 Lockdowns 2020 and 2021

# New community covid cases in Aoteroa New Zealand

Comparison of Level 4 Lockdowns 2020 and 2021

Updated 1 Sep 21

## New community covid cases in Aoteroa New Zealand Comparison of Level 4 Lockdowns 2020 and 2021