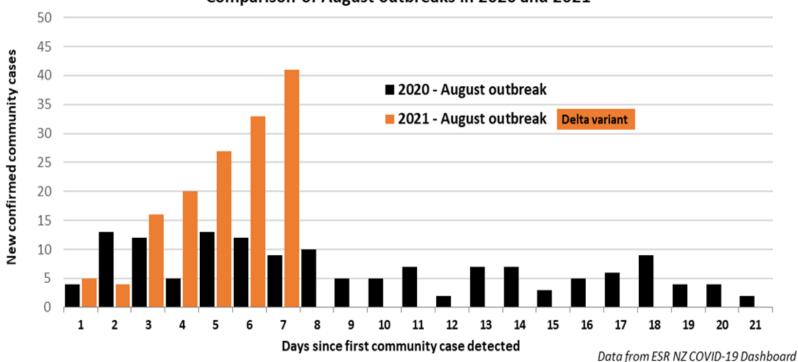

# Community covid cases Aoteroa New Zealand

Comparison of August outbreaks in 2020 and 2021