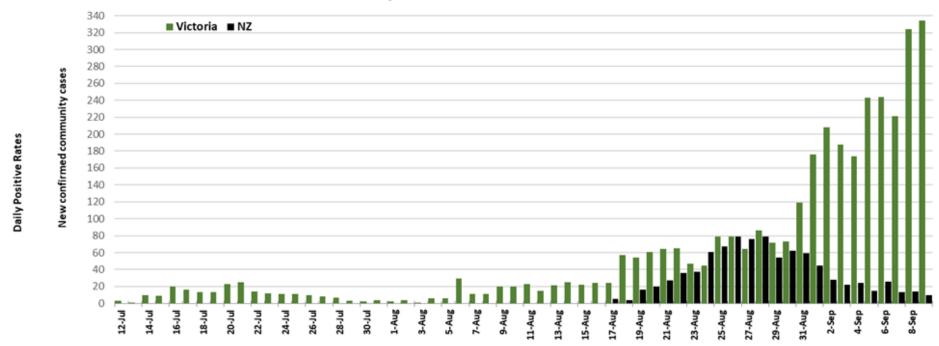

### Community Covid Cases - Aoteroa New Zealand & Victoria

Days since zero community cases

Data from ESR NZ COVID-19 Dashboard & VIC.GOV>AU

### Community Covid Cases - Aoteroa New Zealand & Victoria

Data from ESR NZ COVID-19 Dashboard & VIC.GOV.AU

Updated 2 Sep 21

Updated 5 Sep 21

#### Community Covid Cases - Aoteroa New Zealand & Victoria

Data from ESR NZ COVID-19 Dashboard & Vic.gov.au

### Community Covid Cases - Aoteroa New Zealand & Victoria

Updated 6 Sep 21

### Community Covid Cases - Aoteroa New Zealand & Victoria

### Community Covid Cases - Aoteroa New Zealand & Victoria

Data from ESR NZ COVID-19 Dashboard & Vic.gov.au

Updated 7 Sep 21