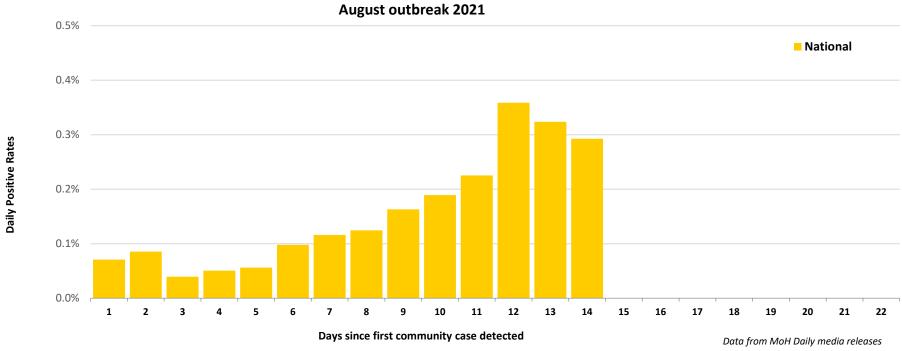

# Test Postive Rates - Community covid cases Aoteroa New Zealand August outbreak 2021

### Test Postive Rates - Community covid cases Aoteroa New Zealand August outbreak 2021

# Test Postive Rates - Community covid cases Aoteroa New Zealand

Updated 9 Sep 21

## Test Postive Rates - Community covid cases Aoteroa New Zealand August outbreak 2021