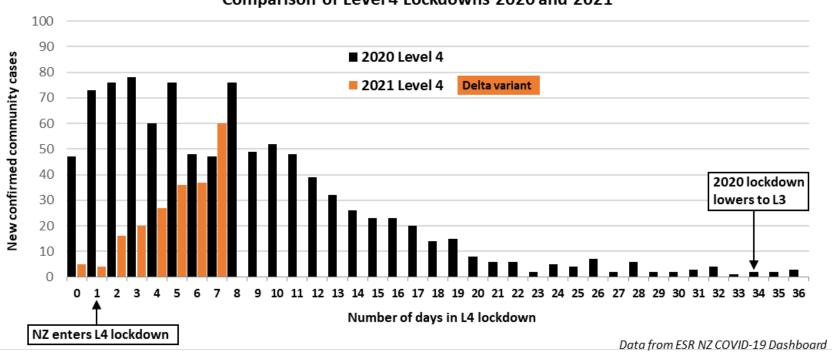

# New community covid cases in Aoteroa New Zealand

Comparison of Level 4 Lockdowns 2020 and 2021