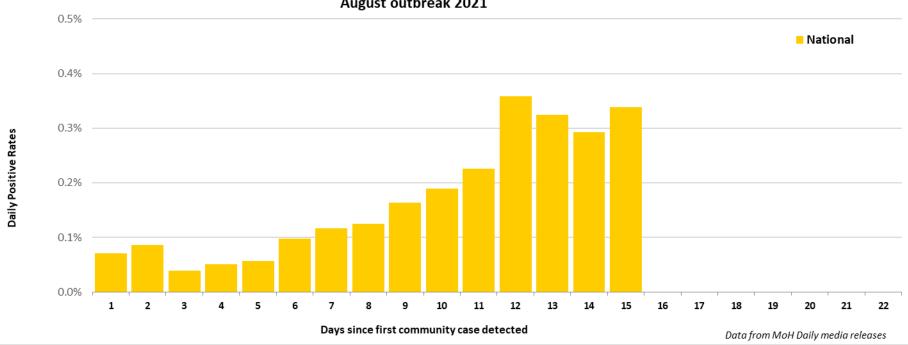

# Test Postive Rates - Community covid cases Aoteroa New Zealand August outbreak 2021

### Test Postive Rates - Community covid cases Aoteroa New Zealand August outbreak 2021

# Test Postive Rates - Community covid cases Aoteroa New Zealand

Updated 9 Sep 21

## Test Postive Rates - Community covid cases Aoteroa New Zealand August outbreak 2021