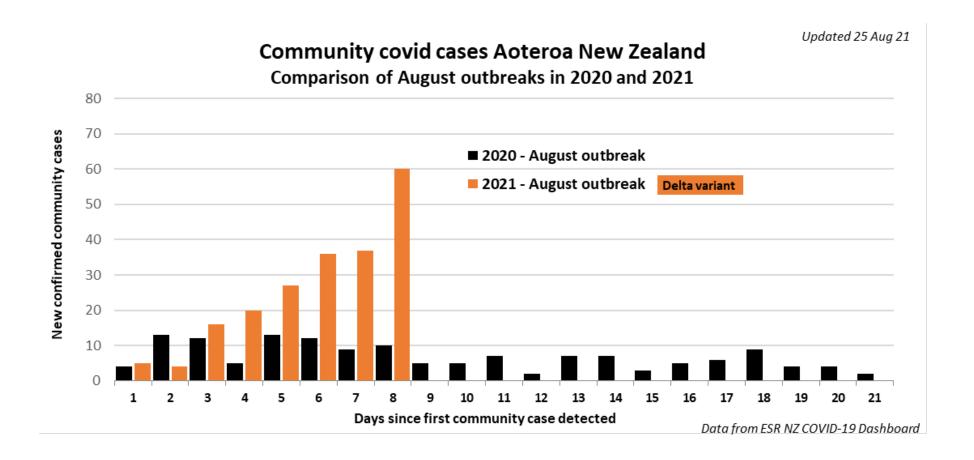

#### Updated 30 Aug 21

# Community covid cases Aoteroa New Zealand Comparison of August outbreaks in 2020 and 2021