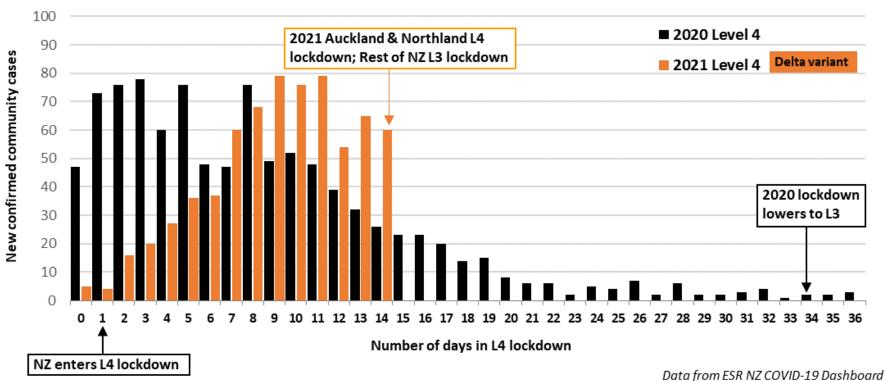

# New community covid cases in Aoteroa New Zealand

Comparison of Level 4 Lockdowns 2020 and 2021

# New community covid cases in Aoteroa New Zealand

Comparison of Level 4 Lockdowns 2020 and 2021

Updated 1 Sep 21

## New community covid cases in Aoteroa New Zealand Comparison of Level 4 Lockdowns 2020 and 2021