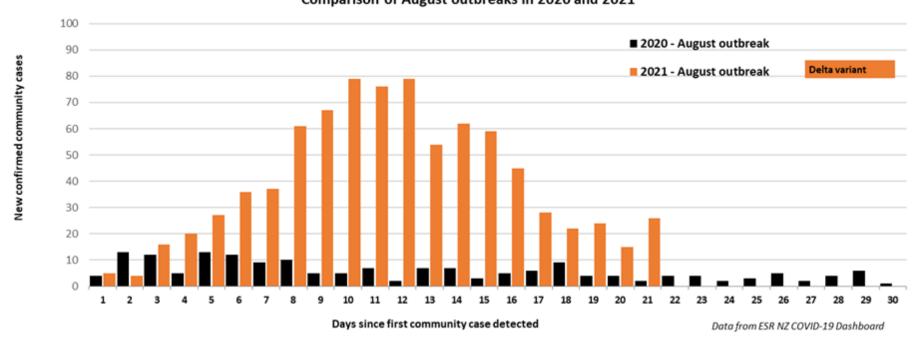

# Community covid cases Aoteroa New Zealand

Comparison of August outbreaks in 2020 and 2021

### Community covid cases Aoteroa New Zealand Comparison of August outbreaks in 2020 and 2021

# Community covid cases Aoteroa New Zealand

Comparison of August outbreaks in 2020 and 2021

Updated 1 Sep 21

# Community covid cases Aoteroa New Zealand

Comparison of August outbreaks in 2020 and 2021

Updated 2 Sep 21

Updated 2 Sep 21

### Community covid cases Aoteroa New Zealand Comparison of August outbreaks in 2020 and 2021

Updated 9 Sep 21

Days since start of current outbreak

Updated 10 Sep 21

## Community covid cases Aoteroa New Zealand

Comparison of August outbreaks in 2020 and 2021

Updated 10 Sep 21