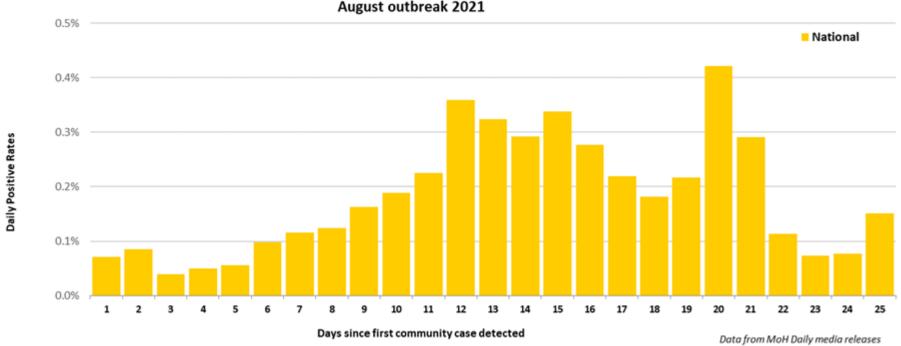

# Test Postive Rates - Community covid cases Aoteroa New Zealand August outbreak 2021

### Test Postive Rates - Community covid cases Aoteroa New Zealand August outbreak 2021

# Test Postive Rates - Community covid cases Aoteroa New Zealand

Updated 9 Sep 21

## Test Postive Rates - Community covid cases Aoteroa New Zealand August outbreak 2021