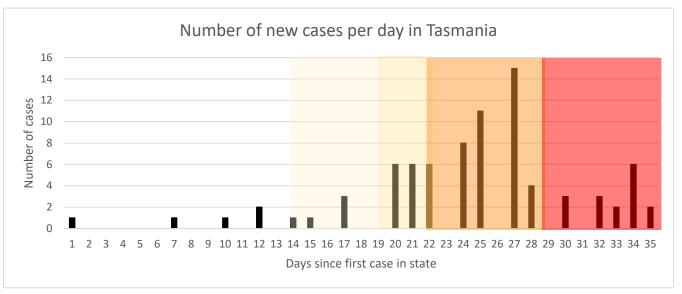

#### Tasmania (TAS)

| · ·        | ,       |
|------------|---------|
| Population | 515,000 |
| Cases      | 82      |
| (total)    |         |
| Tests      | 3100    |
| (total)    |         |
| Deaths     | 2       |
| (total)    |         |

**15 March**: gatherings >500 cancelled; international travellers arriving/returning must self-isolate for 14 days

**20 March**: Aus borders closed to all non-residents/non-citizens; Tasmania requires all people entering to self-isolate for 14 days in government-provided

**23 March:** non-essential businesses in Tasmania begin to close; the list becomes more restricted over time

30 March: stay at home order issued

**20 March**: Aus borders closed to all non-residents/non-citizens; Tasmania requires all people entering to self-isolate for 14 days in government-provided

**23 March:** non-essential businesses in Tasmania begin to close; the list becomes more restricted over time

**30 March:** stay at home order issued