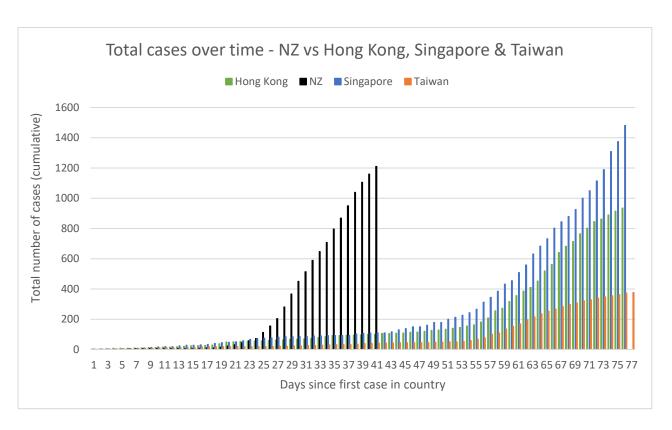

Singapore: 1481 confirmed cases, 6 deaths

(population 5.8 million)

**Taiwan**: 376 confirmed cases, 5 deaths

(population 23.8 million)

Hong Kong: 935 confirmed cases, 4 deaths

(population 7.5 million)

**Australia**: 5895 confirmed cases, 35 deaths (population 25.5 million)

**UK**: 55242 confirmed cases, 2921 deaths (population 67.8 million)

NZ: 1210 confirmed cases, 1 death

(population 4.8 million)

Data up to 6 April 2020 from Johns Hopkins University (<a href="https://github.com/CSSEGISandData/COVID-19">https://github.com/CSSEGISandData/COVID-19</a>) NZ data to 8 April from Ministry of Health