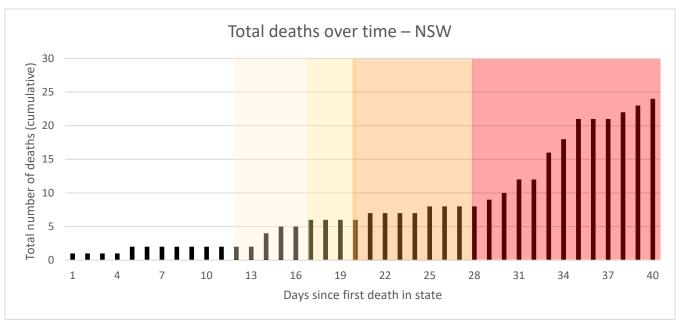

#### New South Wales (NSW)

| Population | 7.5 million |
|------------|-------------|
| Cases      | 2863        |
| (total)    |             |
| Tests      | 144,380     |
| (total)    |             |
| Deaths     | 24          |
| (total)    |             |