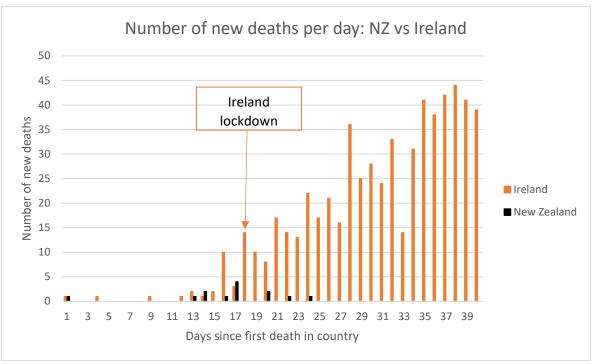

#### Interventions:

- United Kingdom in lockdown from Monday 23 March
- Australia: 15 March: gatherings >500 cancelled; international travellers arriving/returning must self-isolate for 14 days; 20 March: Aus borders closed to all non-residents/non-citizens; minimum of 4sqm per person required for indoor gatherings; 23 March: most states closed all pubs, bars, nightclubs, cinemas, casinos, indoor sporting venues, entertainment venues, places of worship close; cafes & restaurants delivery only; 29 March: federal government limits gatherings to max. two people; state adopts this policy and issues stay at home directions beginning 31 March
- Singapore currently at Dorscon 'orange' level; stepped up restrictions from midnight Thursday 26 March; from 20 March, all returning residents and short-term visitors has to isolate at home for 14 days
- Hong Kong restricting non-resident entry from Wednesday 25 March; was in partial lockdown for three weeks in January/February but
  lifted restrictions on 2 March, leading to an influx of imported cases; 1 April, the Hong Kong government announced the temporary
  closure of karaoke lounges, nightclubs and mahjong premises; 3 April all pubs and bars across the territory were ordered to close for
  14 days.
- New Zealand in alert level four (lockdown) from midnight Wednesday 25 March