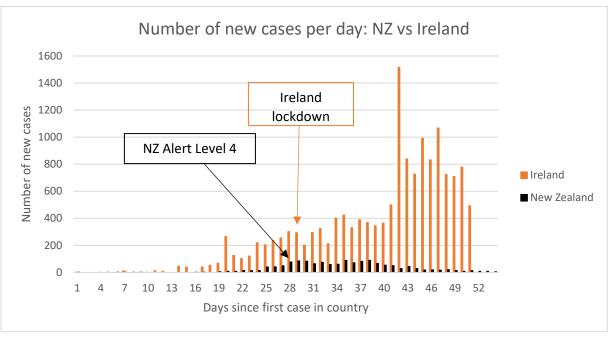

#### Interventions:

- United Kingdom in lockdown from Monday 23 March
- Australia: 15 March: gatherings >500 cancelled; international travellers arriving/returning must self-isolate for 14 days; 20 March: Aus borders closed to all non-residents/non-citizens; minimum of 4sqm per person required for indoor gatherings; 23 March: most states closed all pubs, bars, nightclubs, cinemas, casinos, indoor sporting venues, entertainment venues, places of worship close; cafes & restaurants delivery only; 29 March: federal government limits gatherings to max. two people; state adopts this policy and issues stay at home directions beginning 31 March
- Singapore currently at Dorscon 'orange' level; stepped up restrictions from midnight Thursday 26 March; from 20 March, all returning residents and short-term visitors has to isolate at home for 14 days
- Hong Kong restricting non-resident entry from Wednesday 25 March; was in partial lockdown for three weeks in January/February but
  lifted restrictions on 2 March, leading to an influx of imported cases; 1 April, the Hong Kong government announced the temporary
  closure of karaoke lounges, nightclubs and mahjong premises; 3 April all pubs and bars across the territory were ordered to close for
  14 days.
- New Zealand in alert level four (lockdown) from midnight Wednesday 25 March