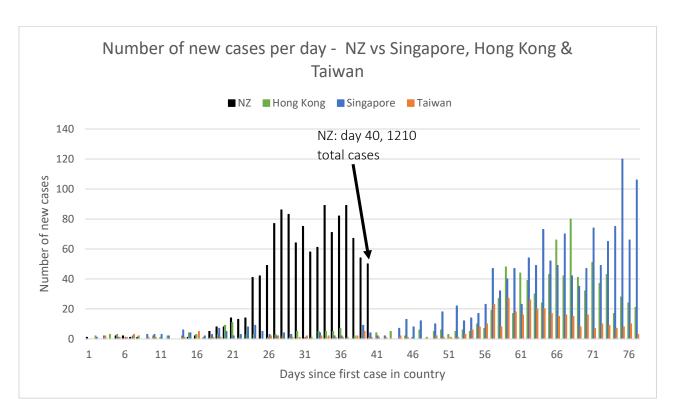

Singapore: 1481 confirmed cases, 6 deaths

(population 5.8 million)

**Taiwan**: 376 confirmed cases, 5 deaths

(population 23.8 million)

Hong Kong: 935 confirmed cases, 4 deaths

(population 7.5 million)

**Australia**: 5895 confirmed cases, 35 deaths (population 25.5 million)

**UK**: 55242 confirmed cases, 2921 deaths (population 67.8 million)

NZ: 1210 confirmed cases, 1 death

(population 4.8 million)

Data up to 6 April 2020 from Johns Hopkins University (<a href="https://github.com/CSSEGISandData/COVID-19">https://github.com/CSSEGISandData/COVID-19</a>) NZ data to 8 April from Ministry of Health