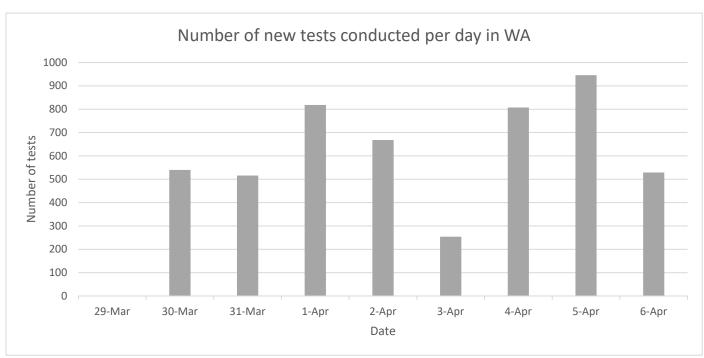

#### Western Australia (WA)

| Population | 2.6 million |
|------------|-------------|
| Cases      | 453         |
| (total)    |             |
| Tests      | 18,726      |
| (total)    |             |
| Deaths     | 3           |
| (total)    |             |

**5 April:** WA closes state borders to non-residents

**20 March**: Aus borders closed to all non-residents/non-citizens; minimum of 4sqm per person required for indoor gatherings

**26 March**: all non-essential businesses close; cafes & restaurants delivery only

**31 March**: WA divided into nine regions and travel restricted between each region; two-person gathering limit (with some exceptions)

**5 April:** WA closes state borders to non-residents