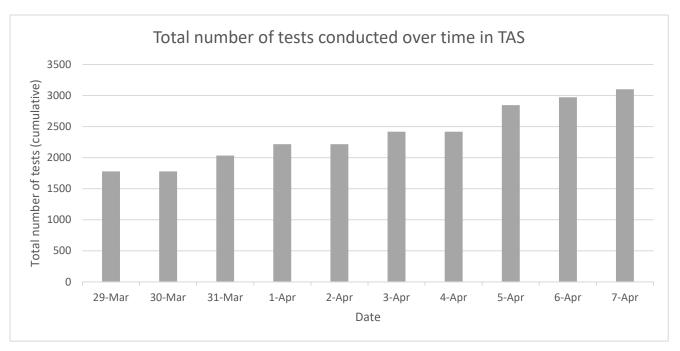

#### Tasmania (TAS)

| · ·        | ,       |
|------------|---------|
| Population | 515,000 |
| Cases      | 82      |
| (total)    |         |
| Tests      | 3100    |
| (total)    |         |
| Deaths     | 2       |
| (total)    |         |