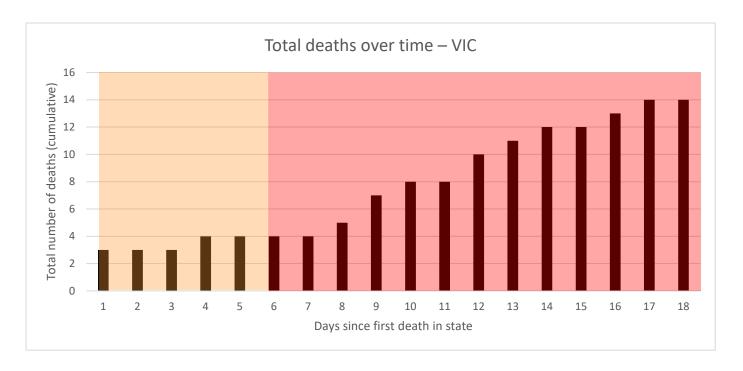

#### Victoria (VIC)

| •          |             |
|------------|-------------|
| Population | 6.4 million |
| Cases      | 1281        |
| (total)    |             |
| Tests      | 70,000      |
| (total)    | (approx.)   |
| Deaths     | 14          |
| (total)    |             |