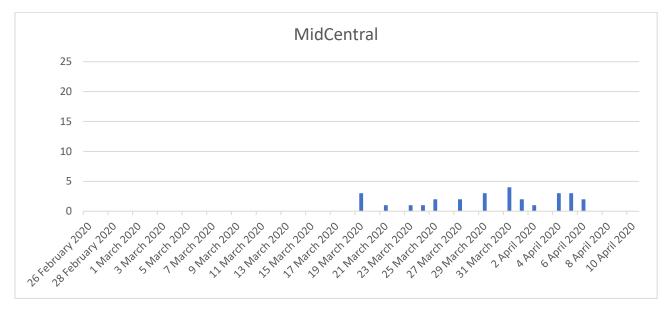

vel; stepped up restrictions from midnight Thursday 26 March; from 20 March, all returning residents and short-term visitors has to isolate at home for 14 days
- Hong Kong restricting non-resident entry from Wednesday 25 March; was in partial lockdown for three weeks in January/February but
  lifted restrictions on 2 March, leading to an influx of imported cases; 1 April, the Hong Kong government announced the temporary
  closure of karaoke lounges, nightclubs and mahjong premises; 3 April all pubs and bars across the territory were ordered to close for
  14 days.
- New Zealand in alert level four (lockdown) from midnight Wednesday 25 March

# Daily new COVID-19 cases and number of tests performed in NZ





# Daily new COVID-19 cases and number of tests performed in NZ











































#### 14/04/2020 - HIGHLY UNCERTAIN - ONLY RELEVANT TO EARLY STAGE



Median time from onset of symptoms to ICU admission has been reported as approximately ten days.  $^{12}$  This time has been applied to confirmed NZ cases $^{13}$  with an assumption that 50% of actual cases have been missed $^{14}$ , at a rate of 5% for hospitalisations, 1.25% for ICU admissions $^{15}$  and 1% for deaths $^{16}$ .

Reported hospitalisations are from Ministry of Health data.<sup>17</sup> The hospitalisations are cumulative and have not allowed for those leaving hospital, so the graph is only relevant to the early stage of the response.

<sup>&</sup>lt;sup>12</sup> See <a href="https://www.thelancet.com/journals/laninf/article/PIIS1473-3099(20)30195-X/fulltext">https://www.thelanc