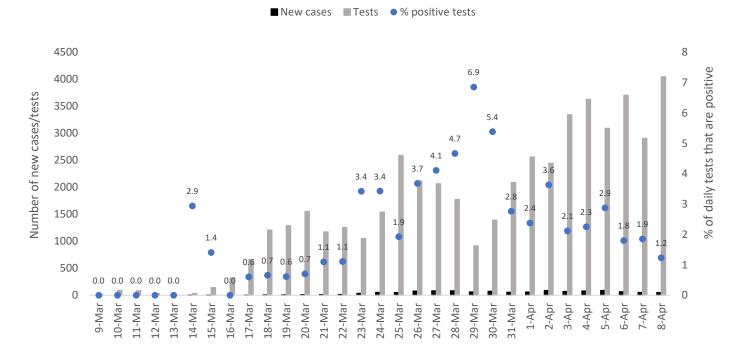

# Daily new COVID-19 cases and number of tests performed in NZ

## NZ daily new confirmed COVID-19 cases and number of tests

Date results reported

Note: this graph only includes confirmed cases (not probable) and the % positive tests is the % of tests performed that were confirmed cases.