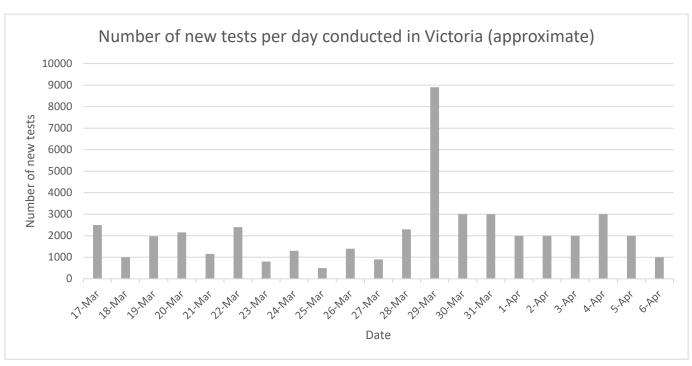

#### Victoria (VIC)

| •          |             |
|------------|-------------|
| Population | 6.4 million |
| Cases      | 1281        |
| (total)    |             |
| Tests      | 70,000      |
| (total)    | (approx.)   |
| Deaths     | 14          |
| (total)    |             |