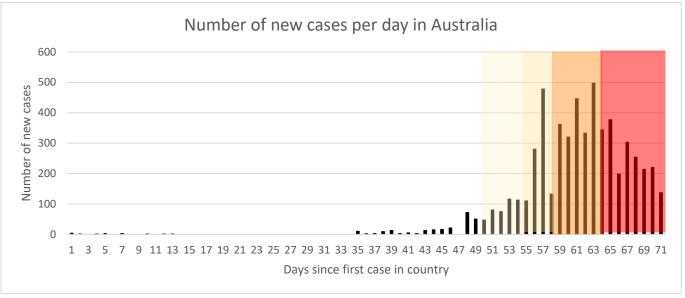

orced quarantine for 14 days









### Australia (overall)

| Population | 24.6 million |
|------------|--------------|
| Cases      | 5687         |
| (total)    |              |
| Tests      | 308,339      |
| (total)    |              |
| Deaths     | 35           |
| (total)    |              |

**15 March**: gatherings >500 cancelled; travellers arriving/returning must self-isolate for 14 days

**20 March**: borders closed to all non-residents/non-citizens; minimum of 4sqm per person required for indoor gatherings

**23 March**: all pubs, bars, nightclubs, cinemas, casinos, indoor sporting venues, entertainment venues, places of worship close; cafes & restaurants delivery only

**29 March**: federal government limits gatherings to max. two people; some states adopt this policy.













**20 March**: borders closed to all non-residents/non-citizens; minimum of 4sqm per person required for indoor gatherings

**23 March**: all pubs, bars, nightclubs, cinemas, casinos, indoor sporting venues, entertainment venues, places of worship close; cafes & restaurants delivery only

**29 March**: federal government limits gatherings to max. two people; some states adopt this policy.









Data up to 6 April 2020 from Johns Hopkins University (<a href="https://github.com/CSSEGISandData/COVID-19">https://github.com/CSSEGISandData/COVID-19</a>)
NZ data to 8 April from Ministry of Health





Singapore: 1481 confirmed cases, 6 deaths

(population 5.8 million)

**Taiwan**: 376 confirmed cases, 5 deaths

(population 23.8 million)

Hong Kong: 935 confirmed cases, 4 deaths

(popu