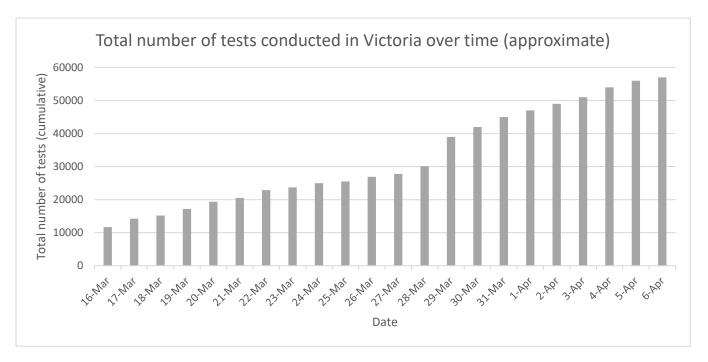

#### Victoria (VIC)

| •          |             |
|------------|-------------|
| Population | 6.4 million |
| Cases      | 1281        |
| (total)    |             |
| Tests      | 70,000      |
| (total)    | (approx.)   |
| Deaths     | 14          |
| (total)    |             |