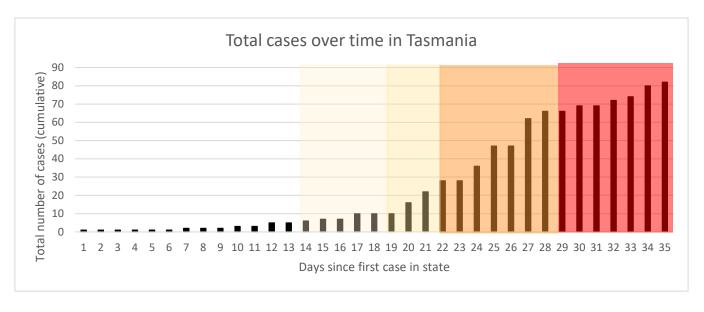

#### Tasmania (TAS)

| · ·        | ,       |
|------------|---------|
| Population | 515,000 |
| Cases      | 82      |
| (total)    |         |
| Tests      | 3100    |
| (total)    |         |
| Deaths     | 2       |
| (total)    |         |

**15 March**: gatherings >500 cancelled; international travellers arriving/returning must self-isolate for 14 days

**20 March**: Aus borders closed to all non-residents/non-citizens; Tasmania requires all people entering to self-isolate for 14 days in government-provided

**23 March:** non-essential businesses in Tasmania begin to close; the list becomes more restricted over time

30 March: stay at home order issued

**20 March**: Aus borders closed to all non-residents/non-citizens; Tasmania requires all people entering to self-isolate for 14 days in government-provided

**23 March:** non-essential businesses in Tasmania begin to close; the list becomes more restricted over time

**30 March:** stay at home order issued