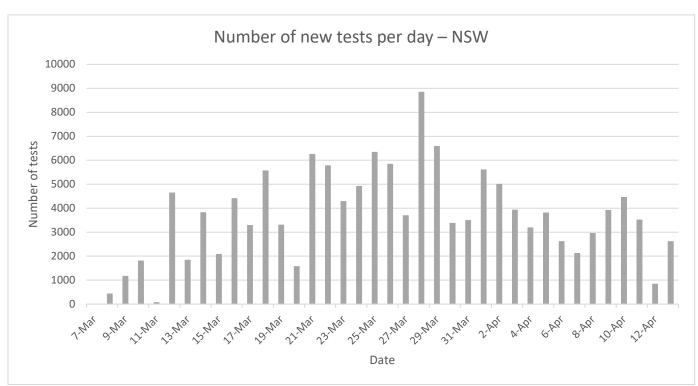

#### New South Wales (NSW)

| Population | 7.5 million |
|------------|-------------|
| Cases      | 2863        |
| (total)    |             |
| Tests      | 144,380     |
| (total)    |             |
| Deaths     | 24          |
| (total)    |             |