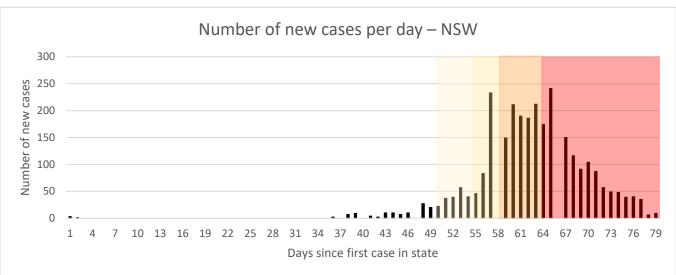

#### New South Wales (NSW)

| Population | 7.5 million |
|------------|-------------|
| Cases      | 2863        |
| (total)    |             |
| Tests      | 144,380     |
| (total)    |             |
| Deaths     | 24          |
| (total)    |             |

**23 March**: all pubs, bars, nightclubs, cinemas, casinos, indoor sporting venues, entertainment venues, places of worship close; cafes & restaurants delivery only

**31 March**: federal government recommends limiting gatherings to max. two people on 29 March; state adopts this policy and issues <u>public health restrictions</u>