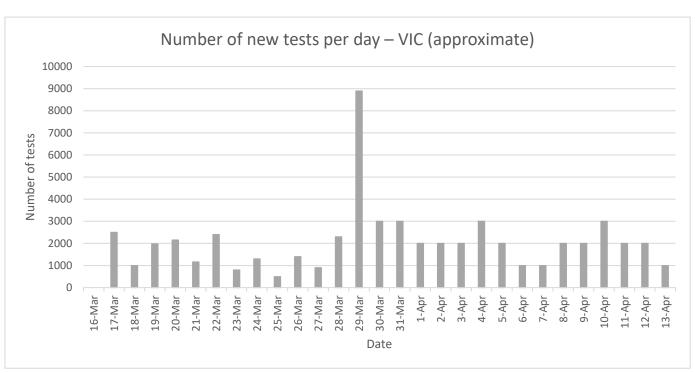

#### Victoria (VIC)

| •          |             |
|------------|-------------|
| Population | 6.4 million |
| Cases      | 1281        |
| (total)    |             |
| Tests      | 70,000      |
| (total)    | (approx.)   |
| Deaths     | 14          |
| (total)    |             |