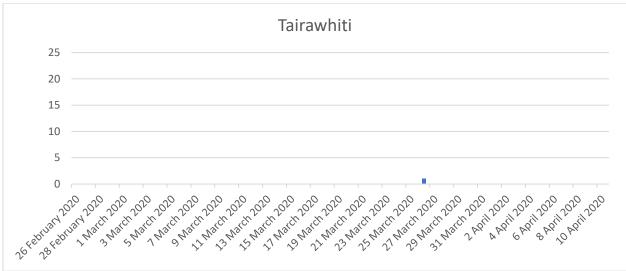

ed up restrictions from midnight Thursday 26 March; from 20 March, all returning residents and short-term visitors has to isolate at home for 14 days
- Hong Kong restricting non-resident entry from Wednesday 25 March; was in partial lockdown for three weeks in January/February but
  lifted restrictions on 2 March, leading to an influx of imported cases; 1 April, the Hong Kong government announced the temporary
  closure of karaoke lounges, nightclubs and mahjong premises; 3 April all pubs and bars across the territory were ordered to close for
  14 days.
- New Zealand in alert level four (lockdown) from midnight Wednesday 25 March

# Daily new COVID-19 cases and number of tests performed in NZ





# Daily new COVID-19 cases and number of tests performed in NZ











































#### 14/04/2020 - HIGHLY UNCERTAIN - ONLY RELEVANT TO EARLY STAGE



Median time from onset of symptoms to ICU admission has been reported as approximately ten days.  $^{12}$  This time has been applied to confirmed NZ cases $^{13}$  with an assumption that 50% of actual cases have been missed $^{14}$ , at a rate of 5% for hospitalisations, 1.25% for ICU admissions $^{15}$  and 1% for deaths $^{16}$ .

Reported hospitalisations are from Ministry of Health data.<sup>17</sup> The hospitalisations are cumulative and have not allowed for those leaving hospital, so the graph is only relevant to the early stage of the response.

<sup>&</sup>lt;sup>12</sup> See <a href="https://www.thelancet.com/journals/laninf/article/PIIS1473-3099(20)30195-X/fulltext">https://www.thelancet.com/jou