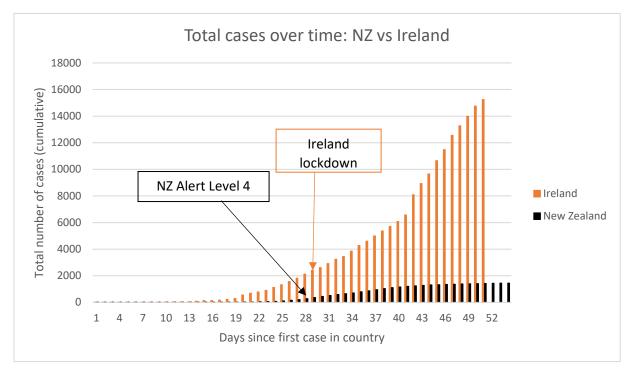

#### Interventions:

- United Kingdom in lockdown from Monday 23 March
- Australia: 15 March: gatherings >500 cancelled; international travellers arriving/returning must self-isolate for 14 days; 20 March: Aus borders closed to all non-residents/non-citizens; minimum of 4sqm per person required for indoor gatherings; 23 March: most states closed all pubs, bars, nightclubs, cinemas, casinos, indoor sporting venues, entertainment venues, places of worship close; cafes & restaurants delivery only; 29 March: federal government limits gatherings to max. two people; state adopts this policy and issues stay at home directions beginning 31 March
- Singapore currently at Dorscon 'orange' level; stepped up restrictions from midnight Thursday 26 March; from 20 March, all returning residents and short-term visitors has to isolate at home for 14 days
- Hong Kong restricting non-resident entry from Wednesday 25 March; was in partial lockdown for three weeks in January/February but
  lifted restrictions on 2 March, leading to an influx of imported cases; 1 April, the Hong Kong government announced the temporary
  closure of karaoke lounges, nightclubs and mahjong premises; 3 April all pubs and bars across the territory were ordered to close for
  14 days.
- New Zealand in alert level four (lockdown) from midnight Wednesday 25 March