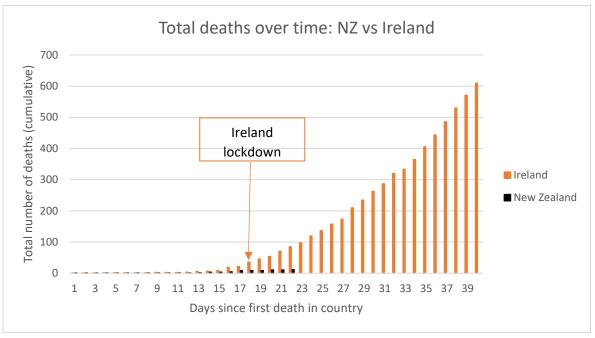

#### Interventions:

- United Kingdom in lockdown from Monday 23 March
- Australia: 15 March: gatherings >500 cancelled; international travellers arriving/returning must self-isolate for 14 days; 20 March: Aus borders closed to all non-residents/non-citizens; minimum of 4sqm per person required for indoor gatherings; 23 March: most states closed all pubs, bars, nightclubs, cinemas, casinos, indoor sporting venues, entertainment venues, places of worship close; cafes & restaurants delivery only; 29 March: federal government limits gatherings to max. two people; state adopts this policy and issues stay at home directions beginning 31 March
- Singapore currently at Dorscon 'orange' level; stepped up restrictions from midnight Thursday 26 March; from 20 March, all returning residents and short-term visitors has to isolate at home for 14 days
- Hong Kong restricting non-resident entry from Wednesday 25 March; was in partial lockdown for three weeks in January/February but
  lifted restrictions on 2 March, leading to an influx of imported cases; 1 April, the Hong Kong government announced the temporary
  closure of karaoke lounges, nightclubs and mahjong premises; 3 April all pubs and bars across the territory were ordered to close for
  14 days.
- New Zealand in alert level four (lockdown) from midnight Wednesday 25 March