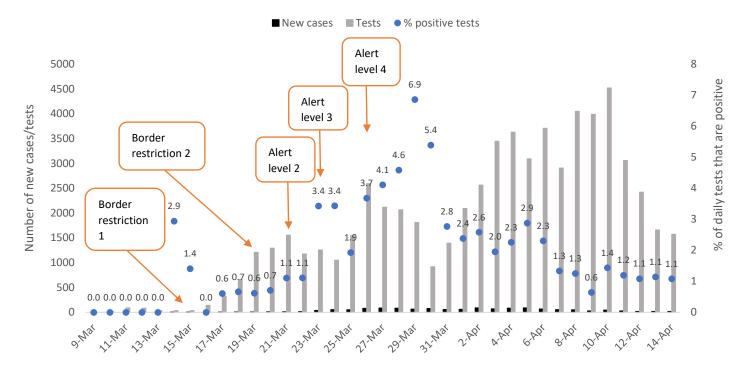

## NZ daily new confirmed COVID-19 cases and number of tests

Date results reported

Note: this graph only includes confirmed cases (not probable) and the % positive tests is the % of tests performed that were confirmed cases.