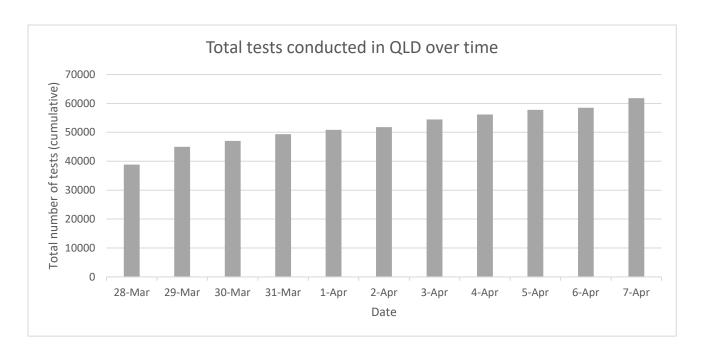

#### Queensland (QLD)

| Population | 5 million |
|------------|-----------|
| Cases      | 907       |
| (total)    |           |
| Tests      | 61,834    |
| (total)    | ·         |
| Deaths     | 4         |
| (total)    |           |