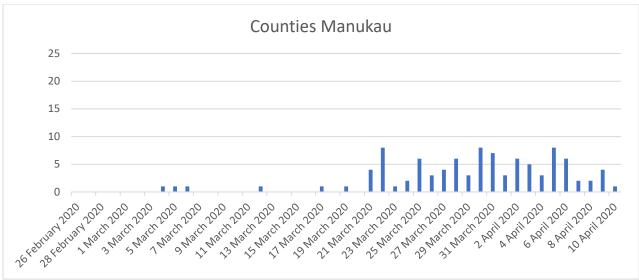

ange' level; stepped up restrictions from midnight Thursday 26 March; from 20 March, all returning residents and short-term visitors has to isolate at home for 14 days
- Hong Kong restricting non-resident entry from Wednesday 25 March; was in partial lockdown for three weeks in January/February but
  lifted restrictions on 2 March, leading to an influx of imported cases; 1 April, the Hong Kong government announced the temporary
  closure of karaoke lounges, nightclubs and mahjong premises; 3 April all pubs and bars across the territory were ordered to close for
  14 days.
- New Zealand in alert level four (lockdown) from midnight Wednesday 25 March

# Daily new COVID-19 cases and number of tests performed in NZ





# Daily new COVID-19 cases and number of tests performed in NZ











































#### 14/04/2020 - HIGHLY UNCERTAIN - ONLY RELEVANT TO EARLY STAGE



Median time from onset of symptoms to ICU admission has been reported as approximately ten days.  $^{12}$  This time has been applied to confirmed NZ cases $^{13}$  with an assumption that 50% of actual cases have been missed $^{14}$ , at a rate of 5% for hospitalisations, 1.25% for ICU admissions $^{15}$  and 1% for deaths $^{16}$ .

Reported hospitalisations are from Ministry of Health data.<sup>17</sup> The hospitalisations are cumulative and have not allowed for those leaving hospital, so the graph is only relevant to the early stage of the response.

<sup>&</sup>lt;sup>12</sup> See <a href="https://www.thelancet.com/journals/laninf/article/PIIS1473-3099(20)30195-X/fulltext">https://www