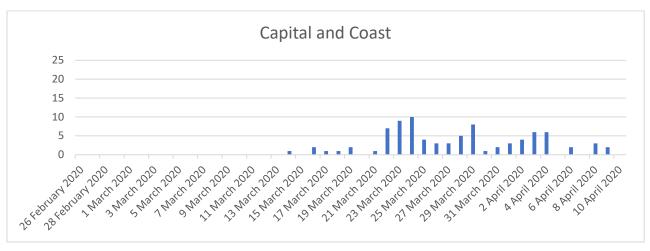

orange' level; stepped up restrictions from midnight Thursday 26 March; from 20 March, all returning residents and short-term visitors has to isolate at home for 14 days
- Hong Kong restricting non-resident entry from Wednesday 25 March; was in partial lockdown for three weeks in January/February but
  lifted restrictions on 2 March, leading to an influx of imported cases; 1 April, the Hong Kong government announced the temporary
  closure of karaoke lounges, nightclubs and mahjong premises; 3 April all pubs and bars across the territory were ordered to close for
  14 days.
- New Zealand in alert level four (lockdown) from midnight Wednesday 25 March

# Daily new COVID-19 cases and number of tests performed in NZ





# Daily new COVID-19 cases and number of tests performed in NZ











































#### 14/04/2020 - HIGHLY UNCERTAIN - ONLY RELEVANT TO EARLY STAGE



Median time from onset of symptoms to ICU admission has been reported as approximately ten days.  $^{12}$  This time has been applied to confirmed NZ cases $^{13}$  with an assumption that 50% of actual cases have been missed $^{14}$ , at a rate of 5% for hospitalisations, 1.25% for ICU admissions $^{15}$  and 1% for deaths $^{16}$ .

Reported hospitalisations are from Ministry of Health data.<sup>17</sup> The hospitalisations are cumulative and have not allowed for those leaving hospital, so the graph is only relevant to the early stage of the response.

<sup>&</sup>lt;sup>12</sup> See <a href="https://www.thelancet.com/journals/laninf/article/PIIS1473-3099(20)30195-X/fulltext">https://w