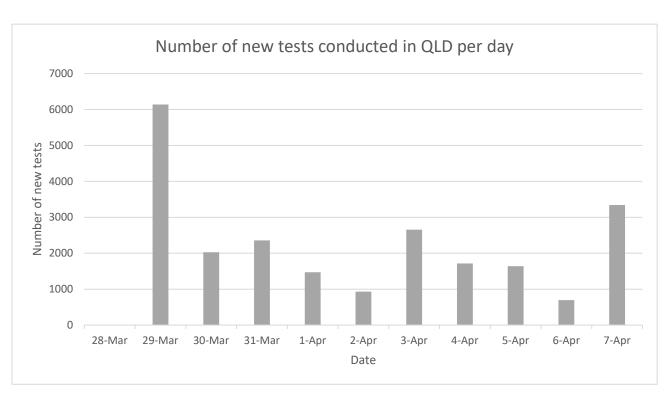

#### Queensland (QLD)

| Population | 5 million |
|------------|-----------|
| Cases      | 907       |
| (total)    |           |
| Tests      | 61,834    |
| (total)    | ·         |
| Deaths     | 4         |
| (total)    |           |