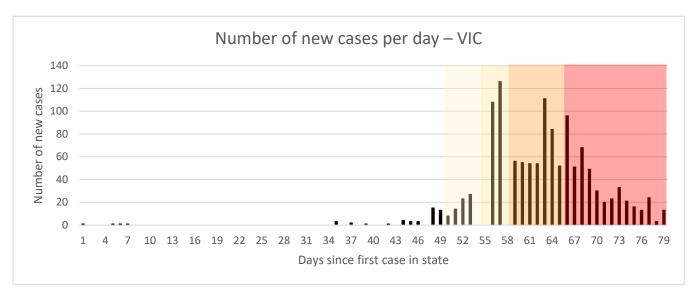

#### Victoria (VIC)

| •          |             |
|------------|-------------|
| Population | 6.4 million |
| Cases      | 1281        |
| (total)    |             |
| Tests      | 70,000      |
| (total)    | (approx.)   |
| Deaths     | 14          |
| (total)    |             |