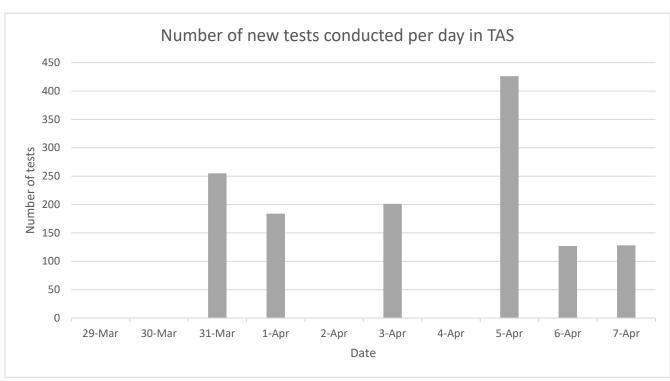

#### Tasmania (TAS)

| · ·        | ,       |
|------------|---------|
| Population | 515,000 |
| Cases      | 82      |
| (total)    |         |
| Tests      | 3100    |
| (total)    |         |
| Deaths     | 2       |
| (total)    |         |