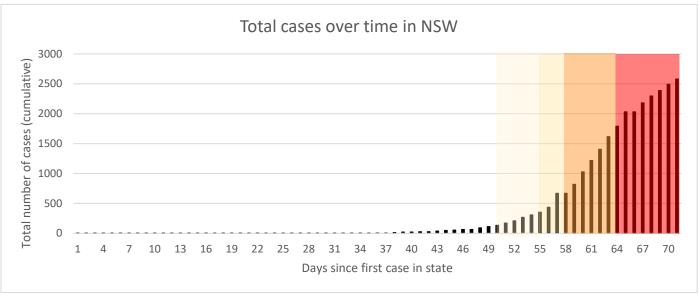

#### New South Wales (NSW)

| Population | 7.5 million |
|------------|-------------|
| Cases      | 2863        |
| (total)    |             |
| Tests      | 144,380     |
| (total)    |             |
| Deaths     | 24          |
| (total)    |             |

**23 March**: all pubs, bars, nightclubs, cinemas, casinos, indoor sporting venues, entertainment venues, places of worship close; cafes & restaurants delivery only

**31 March**: federal government recommends limiting gatherings to max. two people on 29 March; state adopts this policy and issues <u>public health restrictions</u>