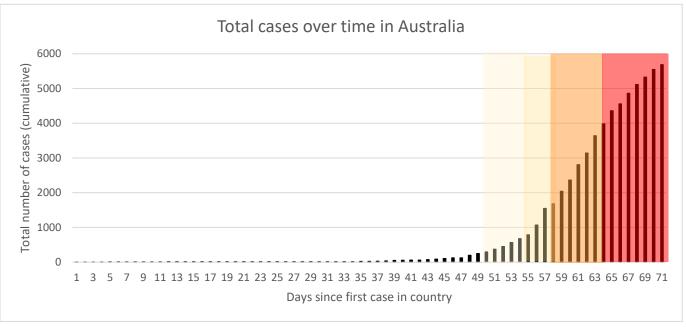

forced quarantine for 14 days









### Australia (overall)

| Population | 24.6 million |
|------------|--------------|
| Cases      | 5687         |
| (total)    |              |
| Tests      | 308,339      |
| (total)    |              |
| Deaths     | 35           |
| (total)    |              |

**15 March**: gatherings >500 cancelled; travellers arriving/returning must self-isolate for 14 days

**20 March**: borders closed to all non-residents/non-citizens; minimum of 4sqm per person required for indoor gatherings

**23 March**: all pubs, bars, nightclubs, cinemas, casinos, indoor sporting venues, entertainment venues, places of worship close; cafes & restaurants delivery only

**29 March**: federal government limits gatherings to max. two people; some states adopt this policy.













**20 March**: borders closed to all non-residents/non-citizens; minimum of 4sqm per person required for indoor gatherings

**23 March**: all pubs, bars, nightclubs, cinemas, casinos, indoor sporting venues, entertainment venues, places of worship close; cafes & restaurants delivery only

**29 March**: federal government limits gatherings to max. two people; some states adopt this policy.









Data up to 6 April 2020 from Johns Hopkins University (<a href="https://github.com/CSSEGISandData/COVID-19">https://github.com/CSSEGISandData/COVID-19</a>)
NZ data to 8 April from Ministry of Health





Singapore: 1481 confirmed cases, 6 deaths

(population 5.8 million)

**Taiwan**: 376 confirmed cases, 5 deaths

(population 23.8 million)

Hong Kong: 935 confirmed cases, 4 deaths

(po