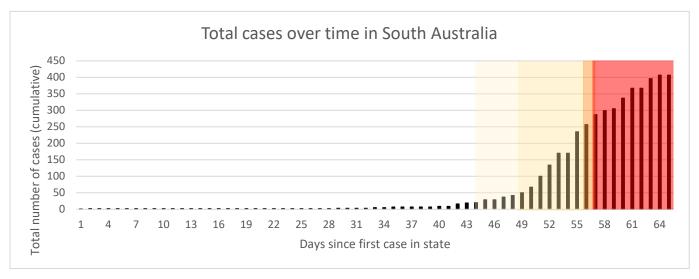

#### South Australia (SA)

|            | , ,         |
|------------|-------------|
| Population | 1.7 million |
| Cases      | 407         |
| (total)    |             |
| Tests      | 33,303      |
| (total)    |             |
| Deaths     | 0           |
| (total)    |             |

**15 March**: gatherings >500 cancelled; international travellers arriving/returning must self-isolate for 14 days

**20 March**: Aus borders closed to all non-residents/non-citizens

**27 March:** non-essential businesses close in SA; gatherings limited to 10 people with the 4sqm density rule

**28 March:** all people entering SA must self-isolate (whether from overseas or from another state/territory)