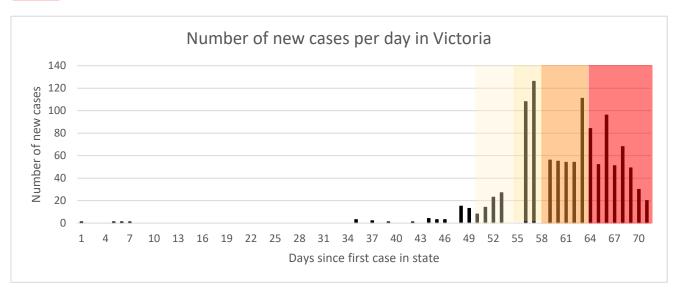

### Victoria (VIC)

| Population | 6.4 million |
|------------|-------------|
| Cases      | 1135        |
| (total)    |             |
| Tests      | 57,000      |
| (total)    |             |
| Deaths     | 8           |
| (total)    |             |

#### Victoria (VIC)

| •          |             |
|------------|-------------|
| Population | 6.4 million |
| Cases      | 1281        |
| (total)    |             |
| Tests      | 70,000      |
| (total)    | (approx.)   |
| Deaths     | 14          |
| (total)    |             |