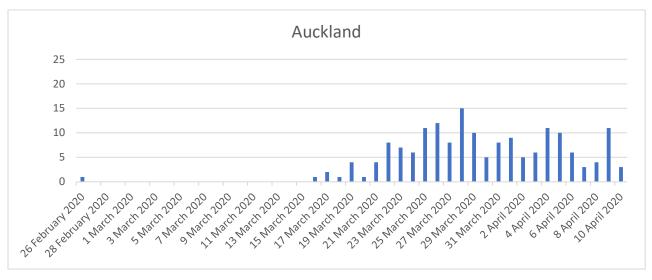

scon 'orange' level; stepped up restrictions from midnight Thursday 26 March; from 20 March, all returning residents and short-term visitors has to isolate at home for 14 days
- Hong Kong restricting non-resident entry from Wednesday 25 March; was in partial lockdown for three weeks in January/February but
  lifted restrictions on 2 March, leading to an influx of imported cases; 1 April, the Hong Kong government announced the temporary
  closure of karaoke lounges, nightclubs and mahjong premises; 3 April all pubs and bars across the territory were ordered to close for
  14 days.
- New Zealand in alert level four (lockdown) from midnight Wednesday 25 March

# Daily new COVID-19 cases and number of tests performed in NZ





# Daily new COVID-19 cases and number of tests performed in NZ











































#### 14/04/2020 - HIGHLY UNCERTAIN - ONLY RELEVANT TO EARLY STAGE



Median time from onset of symptoms to ICU admission has been reported as approximately ten days.  $^{12}$  This time has been applied to confirmed NZ cases $^{13}$  with an assumption that 50% of actual cases have been missed $^{14}$ , at a rate of 5% for hospitalisations, 1.25% for ICU admissions $^{15}$  and 1% for deaths $^{16}$ .

Reported hospitalisations are from Ministry of Health data.<sup>17</sup> The hospitalisations are cumulative and have not allowed for those leaving hospital, so the graph is only relevant to the early stage of the response.

<sup>&</sup>lt;sup>12</sup> See <a href="https://www.thelancet.com/journals/laninf/article/PIIS1473-3099(20)30195-X/fulltext">htt