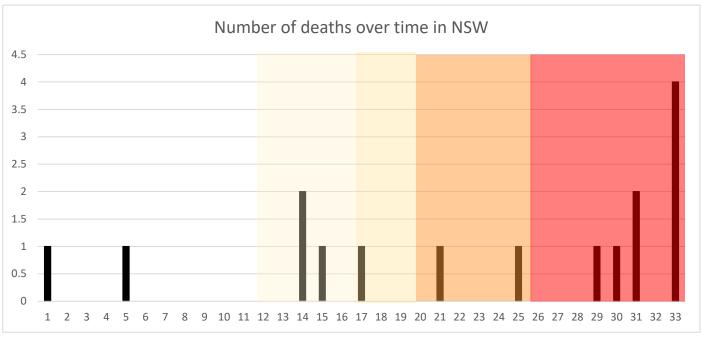

#### New South Wales (NSW)

| Population | 7.5 million |
|------------|-------------|
| Cases      | 2580        |
| (total)    |             |
| Tests      | 124,038     |
| (total)    |             |
| Deaths     | 16          |
| (total)    |             |

#### New South Wales (NSW)

| Population | 7.5 million |
|------------|-------------|
| Cases      | 2863        |
| (total)    |             |
| Tests      | 144,380     |
| (total)    |             |
| Deaths     | 24          |
| (total)    |             |