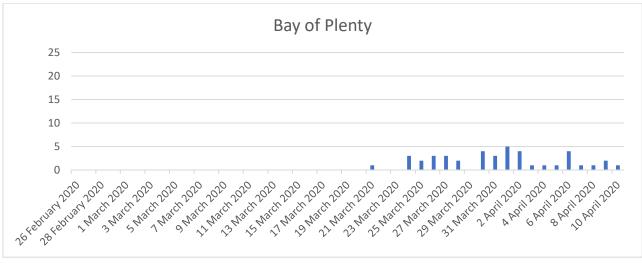

on 'orange' level; stepped up restrictions from midnight Thursday 26 March; from 20 March, all returning residents and short-term visitors has to isolate at home for 14 days
- Hong Kong restricting non-resident entry from Wednesday 25 March; was in partial lockdown for three weeks in January/February but
  lifted restrictions on 2 March, leading to an influx of imported cases; 1 April, the Hong Kong government announced the temporary
  closure of karaoke lounges, nightclubs and mahjong premises; 3 April all pubs and bars across the territory were ordered to close for
  14 days.
- New Zealand in alert level four (lockdown) from midnight Wednesday 25 March

# Daily new COVID-19 cases and number of tests performed in NZ





# Daily new COVID-19 cases and number of tests performed in NZ











































#### 14/04/2020 - HIGHLY UNCERTAIN - ONLY RELEVANT TO EARLY STAGE



Median time from onset of symptoms to ICU admission has been reported as approximately ten days.  $^{12}$  This time has been applied to confirmed NZ cases $^{13}$  with an assumption that 50% of actual cases have been missed $^{14}$ , at a rate of 5% for hospitalisations, 1.25% for ICU admissions $^{15}$  and 1% for deaths $^{16}$ .

Reported hospitalisations are from Ministry of Health data.<sup>17</sup> The hospitalisations are cumulative and have not allowed for those leaving hospital, so the graph is only relevant to the early stage of the response.

<sup>&</sup>lt;sup>12</sup> See <a href="https://www.thelancet.com/journals/laninf/article/PIIS1473-3099(20)30195-X/fulltext">https