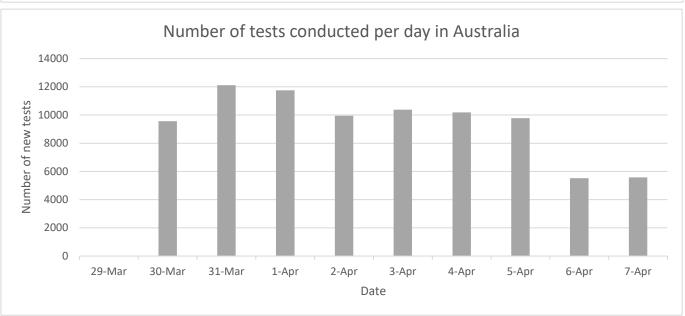

Testing data from Covid Live: <a href="https://www.covidlive.com.au/">https://www.covidlive.com.au/</a> (only available from 29 March, supplemented with Guardian Australia data where available)

Also see: <a href="https://www.covid19data.com.au/">https://www.covid19data.com.au/</a>