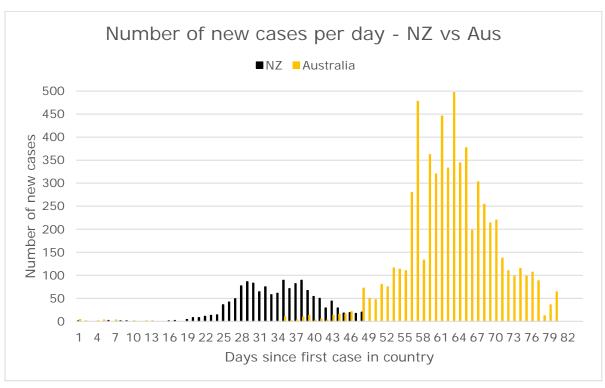

Singapore: 1481 confirmed cases, 6 deaths

(population 5.8 million)

**Taiwan**: 376 confirmed cases, 5 deaths

(population 23.8 million)

Hong Kong: 935 confirmed cases, 4 deaths

(population 7.5 million)

**Australia**: 5895 confirmed cases, 35 deaths (population 25.5 million)

**UK**: 55242 confirmed cases, 2921 deaths (population 67.8 million)

NZ: 1210 confirmed cases, 1 death

(population 4.8 million)

Data up to 6 April 2020 from Johns Hopkins University (<a href="https://github.com/CSSEGISandData/COVID-19">https://github.com/CSSEGISandData/COVID-19</a>) NZ data to 8 April from Ministry of Health

#### Interventions:

- United Kingdom in lockdown from Monday 23 March
- Australia: 15 March: gatherings >500 cancelled; international travellers arriving/returning must self-isolate for 14 days; 20 March: Aus borders closed to all non-residents/non-citizens; minimum of 4sqm per person required for indoor gatherings; 23 March: most states closed all pubs, bars, nightclubs, cinemas, casinos, indoor sporting venues, entertainment venues, places of worship close; cafes & restaurants delivery only; 29 March: federal government limits gatherings to max. two people; state adopts this policy and issues stay at home directions beginning 31 March
- Singapore currently at Dorscon 'orange' level; stepped up restrictions from midnight Thursday 26 March; from 20 March, all returning residents and short-term visitors has to isolate at home for 14 days
- Hong Kong restricting non-resident entry from Wednesday 25 March; was in partial lockdown for three weeks in January/February but
  lifted restrictions on 2 March, leading to an influx of imported cases; 1 April, the Hong Kong government announced the temporary
  closure of karaoke lounges, nightclubs and mahjong premises; 3 April all pubs and bars across the territory were ordered to close for
  14 days.
- New Zealand in alert level four (lockdown) from midnight Wednesday 25 March