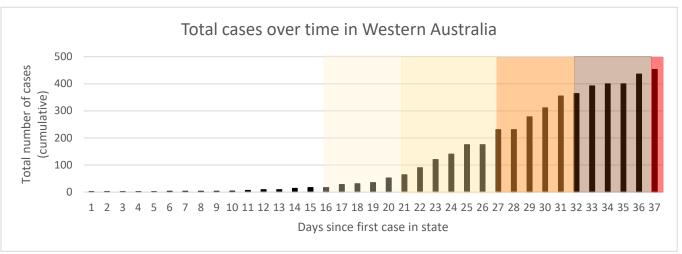

#### Western Australia (WA)

| Population | 2.6 million |
|------------|-------------|
| Cases      | 453         |
| (total)    |             |
| Tests      | 18,726      |
| (total)    |             |
| Deaths     | 3           |
| (total)    |             |

**15 March**: gatherings >500 cancelled; international travellers arriving/returning must self-isolate for 14 days

**20 March**: Aus borders closed to all non-residents/non-citizens; minimum of 4sqm per person required for indoor gatherings

26 March: all non-essential businesses close; cafes & restaurants delivery only

**31 March**: WA divided into nine regions and travel restricted between each region; two-person gathering limit (with some exceptions)

**5 April:** WA closes state borders to non-residents

**20 March**: Aus borders closed to all non-residents/non-citizens; minimum of 4sqm per person required for indoor gatherings

**26 March**: all non-essential businesses close; cafes & restaurants delivery only

**31 March**: WA divided into nine regions and travel restricted between each region; two-person gathering limit (with some exceptions)

**5 April:** WA closes state borders to non-residents