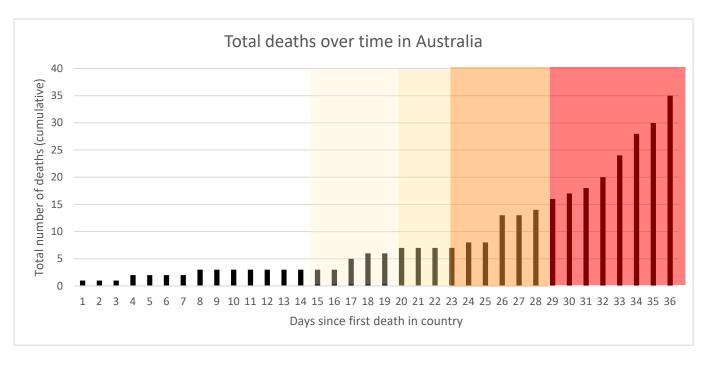

### Australia (overall)

| Population | 24.6 million |
|------------|--------------|
| Cases      | 5687         |
| (total)    |              |
| Tests      | 308,339      |
| (total)    |              |
| Deaths     | 35           |
| (total)    |              |

Singapore: 1481 confirmed cases, 6 deaths

(population 5.8 million)

**Taiwan**: 376 confirmed cases, 5 deaths

(population 23.8 million)

Hong Kong: 935 confirmed cases, 4 deaths

(population 7.5 million)

**Australia**: 5895 confirmed cases, 35 deaths (population 25.5 million)