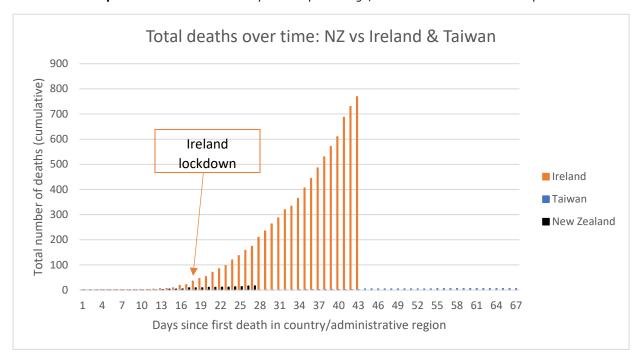

#### Interventions:

- United Kingdom in lockdown from Monday 23 March
- Australia: 15 March: gatherings >500 cancelled; international travellers arriving/returning must self-isolate for 14 days; 20 March: Aus borders closed to all non-residents/non-citizens; minimum of 4sqm per person required for indoor gatherings; 23 March: most states closed all pubs, bars, nightclubs, cinemas, casinos, indoor sporting venues, entertainment venues, places of worship close; cafes & restaurants delivery only; 29 March: federal government limits gatherings to max. two people; state adopts this policy and issues stay at home directions beginning 31 March
- Singapore currently at Dorscon 'orange' level; stepped up restrictions from midnight Thursday 26 March; from 20 March, all returning residents and short-term visitors has to isolate at home for 14 days
- Hong Kong restricting non-resident entry from Wednesday 25 March; was in partial lockdown for three weeks in January/February but
  lifted restrictions on 2 March, leading to an influx of imported cases; 1 April, the Hong Kong government announced the temporary
  closure of karaoke lounges, nightclubs and mahjong premises; 3 April all pubs and bars across the territory were ordered to close for
  14 days.
- New Zealand in alert level four (lockdown) from midnight Wednesday 25 March