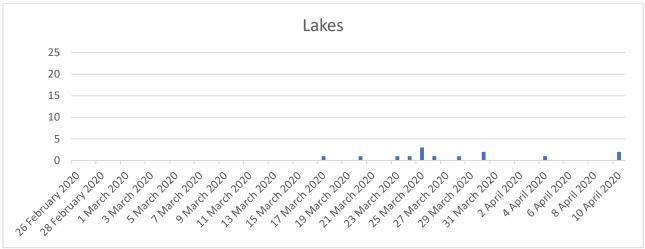

level; stepped up restrictions from midnight Thursday 26 March; from 20 March, all returning residents and short-term visitors has to isolate at home for 14 days
- Hong Kong restricting non-resident entry from Wednesday 25 March; was in partial lockdown for three weeks in January/February but
  lifted restrictions on 2 March, leading to an influx of imported cases; 1 April, the Hong Kong government announced the temporary
  closure of karaoke lounges, nightclubs and mahjong premises; 3 April all pubs and bars across the territory were ordered to close for
  14 days.
- New Zealand in alert level four (lockdown) from midnight Wednesday 25 March

# Daily new COVID-19 cases and number of tests performed in NZ





# Daily new COVID-19 cases and number of tests performed in NZ











































#### 14/04/2020 - HIGHLY UNCERTAIN - ONLY RELEVANT TO EARLY STAGE



Median time from onset of symptoms to ICU admission has been reported as approximately ten days.  $^{12}$  This time has been applied to confirmed NZ cases $^{13}$  with an assumption that 50% of actual cases have been missed $^{14}$ , at a rate of 5% for hospitalisations, 1.25% for ICU admissions $^{15}$  and 1% for deaths $^{16}$ .

Reported hospitalisations are from Ministry of Health data.<sup>17</sup> The hospitalisations are cumulative and have not allowed for those leaving hospital, so the graph is only relevant to the early stage of the response.

<sup>&</sup>lt;sup>12</sup> See <a href="https://www.thelancet.com/journals/laninf/article/PIIS1473-3099(20)30195-X/fulltext">https://www.thela