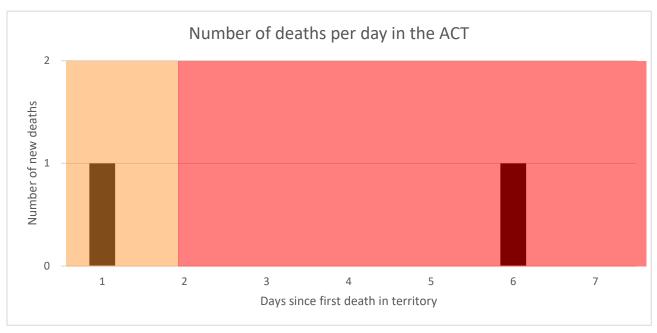

## Australian Capital Territory (ACT)

| Population | 428,000 |
|------------|---------|
| Cases      | 96      |
| (total)    |         |
| Tests      | 5594    |
| (total)    |         |
| Deaths     | 2       |
| (total)    |         |