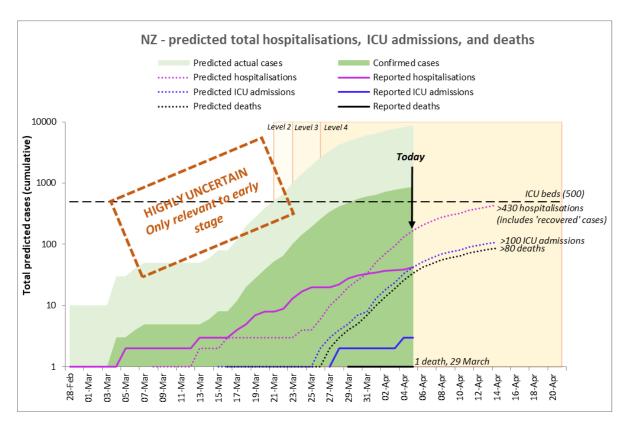

#### 5/04/2020 - HIGHLY UNCERTAIN - ONLY RELEVANT TO EARLY STAGE

Median time from onset of symptoms to ICU admission has been reported as approximately ten days. <sup>1</sup> This time has been applied to confirmed NZ cases<sup>2</sup> with an assumption that 90% of actual cases have been missed<sup>3</sup>, at a rate of 5% for hospitalisations, 1.25% for ICU admissions and 1% for deaths<sup>4</sup>.

Reported hospitalisations are from Ministry of Health data.<sup>5</sup> The hospitalisations are cumulative and have not allowed for those leaving hospital, so the graph is only relevant to the early stage of the response.

 $<sup>^{1}</sup> See \ \underline{https://www.thelancet.com/journals/laninf/article/PIIS1473-3099(20)30195-X/fulltext} \ and \ \underline{https://www.nejm.org/doi/full/10.1056/NEJMe2002387}$ 

<sup>&</sup>lt;sup>2</sup> NZ data to 25 March collated from daily stand-up meetings; only **confirmed** cases included here.

<sup>&</sup>lt;sup>3</sup> We have assumed only 10% of actual cases in NZ have been identified and confirmed.

<sup>&</sup>lt;sup>4</sup> Figures taken from model assumptions under 'realistic' scenario from 'COVID-19 Modelling Update', 26 March 20, produced by Te Punaha Matatini with support from Orion Health, Contact Shaun Hendy.

<sup>&</sup>lt;sup>5</sup> Hospitalisation date may not align with actual admission date.