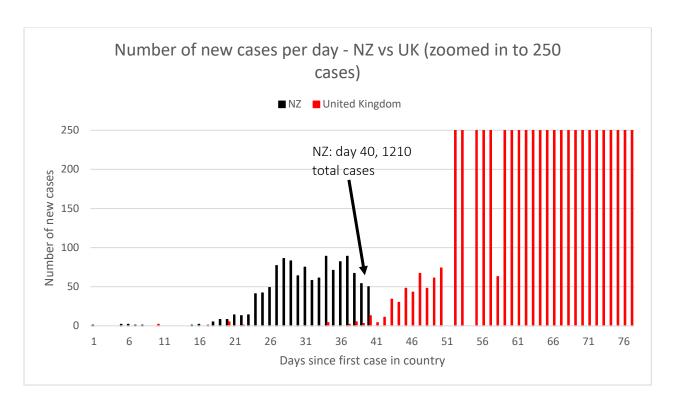

Singapore: 1481 confirmed cases, 6 deaths

(population 5.8 million)

**Taiwan**: 376 confirmed cases, 5 deaths

(population 23.8 million)

Hong Kong: 935 confirmed cases, 4 deaths

(population 7.5 million)

**Australia**: 5895 confirmed cases, 35 deaths (population 25.5 million)

**UK**: 55242 confirmed cases, 2921 deaths (population 67.8 million)

NZ: 1210 confirmed cases, 1 death

(population 4.8 million)

Data up to 6 April 2020 from Johns Hopkins University (<a href="https://github.com/CSSEGISandData/COVID-19">https://github.com/CSSEGISandData/COVID-19</a>) NZ data to 8 April from Ministry of Health