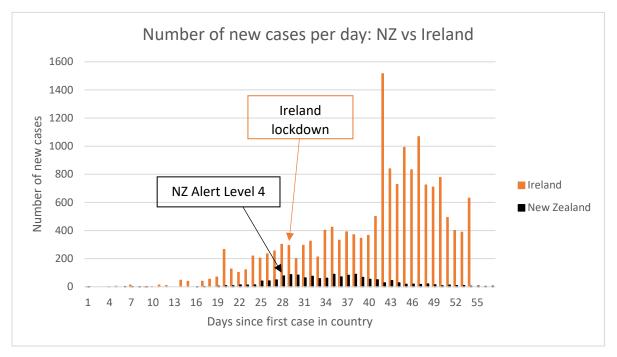

#### Interventions:

- United Kingdom in lockdown from Monday 23 March
- Australia: 15 March: gatherings >500 cancelled; international travellers arriving/returning must self-isolate for 14 days; 20 March: Aus borders closed to all non-residents/non-citizens; minimum of 4sqm per person required for indoor gatherings; 23 March: most states closed all pubs, bars, nightclubs, cinemas, casinos, indoor sporting venues, entertainment venues, places of worship close; cafes & restaurants delivery only; 29 March: federal government limits gatherings to max. two people; state adopts this policy and issues stay at home directions beginning 31 March
- Singapore currently at Dorscon 'orange' level; stepped up restrictions from midnight Thursday 26 March; from 20 March, all returning residents and short-term visitors has to isolate at home for 14 days
- Hong Kong restricting non-resident entry from Wednesday 25 March; was in partial lockdown for three weeks in January/February but
  lifted restrictions on 2 March, leading to an influx of imported cases; 1 April, the Hong Kong government announced the temporary
  closure of karaoke lounges, nightclubs and mahjong premises; 3 April all pubs and bars across the territory were ordered to close for
  14 days.
- New Zealand in alert level four (lockdown) from midnight Wednesday 25 March