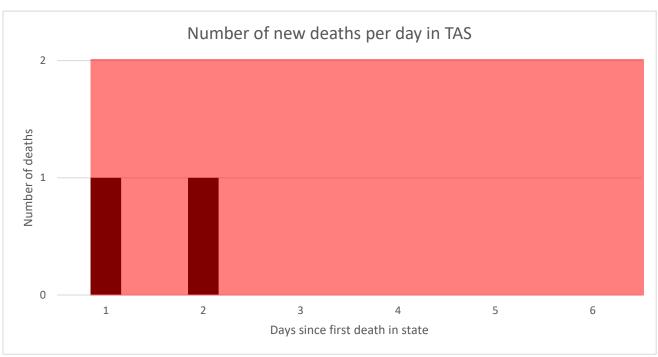

#### Tasmania (TAS)

| · ·        | ,       |
|------------|---------|
| Population | 515,000 |
| Cases      | 82      |
| (total)    |         |
| Tests      | 3100    |
| (total)    |         |
| Deaths     | 2       |
| (total)    |         |