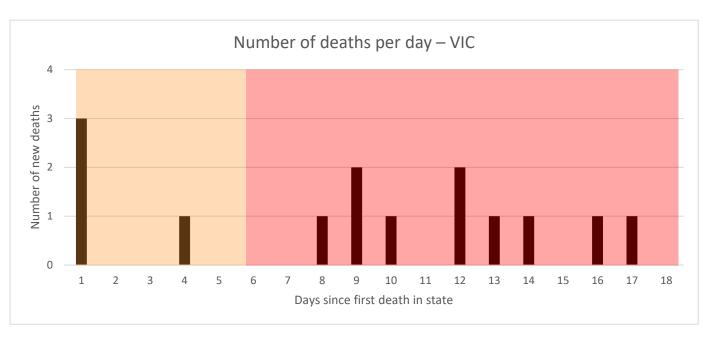

#### Victoria (VIC)

| •          |             |
|------------|-------------|
| Population | 6.4 million |
| Cases      | 1281        |
| (total)    |             |
| Tests      | 70,000      |
| (total)    | (approx.)   |
| Deaths     | 14          |
| (total)    |             |