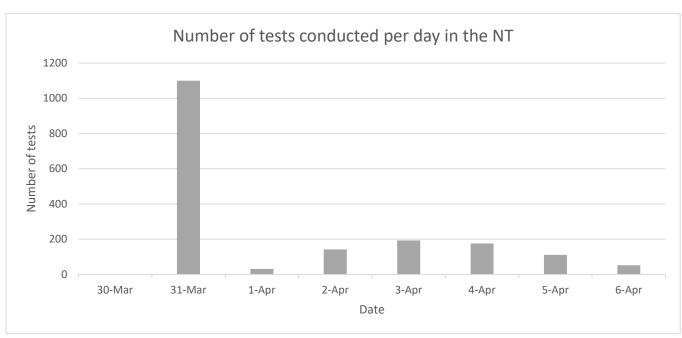

### Northern Territory (NT)

|            | , , ,   |
|------------|---------|
| Population | 212,000 |
| Cases      | 27      |
| (total)    |         |
| Tests      | 2805    |
| (total)    |         |
| Deaths     | 0       |
| (total)    |         |