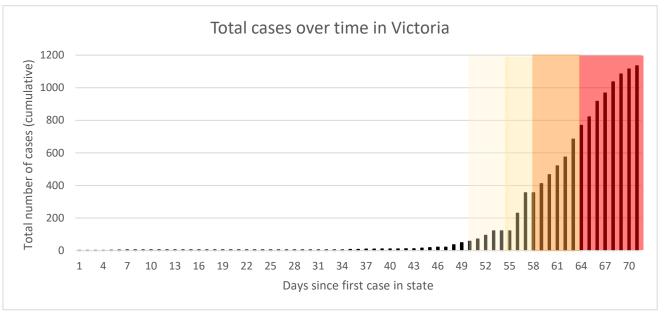

### Victoria (VIC)

| Population | 6.4 million |
|------------|-------------|
| Cases      | 1135        |
| (total)    |             |
| Tests      | 57,000      |
| (total)    |             |
| Deaths     | 8           |
| (total)    |             |

#### Victoria (VIC)

| •          |             |
|------------|-------------|
| Population | 6.4 million |
| Cases      | 1281        |
| (total)    |             |
| Tests      | 70,000      |
| (total)    | (approx.)   |
| Deaths     | 14          |
| (total)    |             |