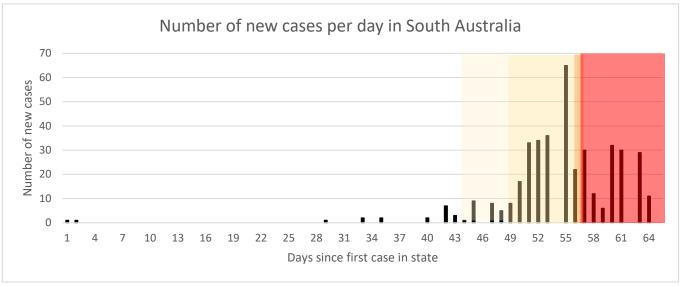

#### South Australia (SA)

|            | , ,         |
|------------|-------------|
| Population | 1.7 million |
| Cases      | 407         |
| (total)    |             |
| Tests      | 33,303      |
| (total)    |             |
| Deaths     | 0           |
| (total)    |             |

**15 March**: gatherings >500 cancelled; international travellers arriving/returning must self-isolate for 14 days

**20 March**: Aus borders closed to all non-residents/non-citizens

**27 March:** non-essential businesses close in SA; gatherings limited to 10 people with the 4sqm density rule

**28 March:** all people entering SA must self-isolate (whether from overseas or from another state/territory)