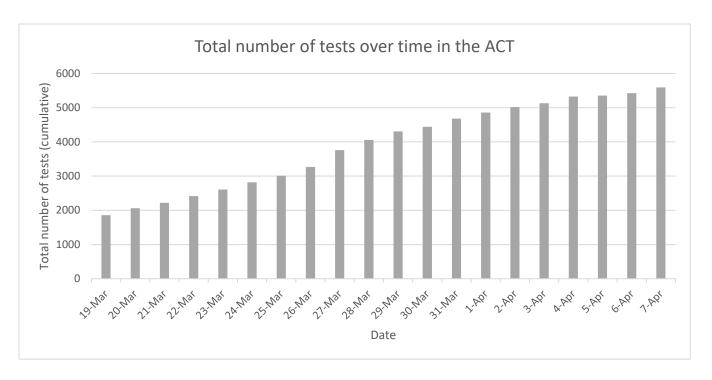

## Australian Capital Territory (ACT)

| Population | 428,000 |
|------------|---------|
| Cases      | 96      |
| (total)    |         |
| Tests      | 5594    |
| (total)    |         |
| Deaths     | 2       |
| (total)    |         |