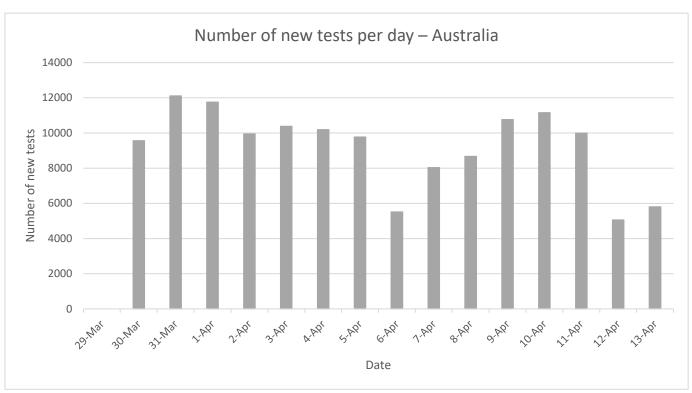

# Daily new COVID-19 cases and number of tests performed in NZ

Data up to 12 April from Johns Hopkins University https://github.com/CSSEGISandData/COVID-19

Testing data to 13 April from Covid Live: https://www.covidlive.com.au/ (variable dates available)

Also see: https://www.covid19data.com.au/