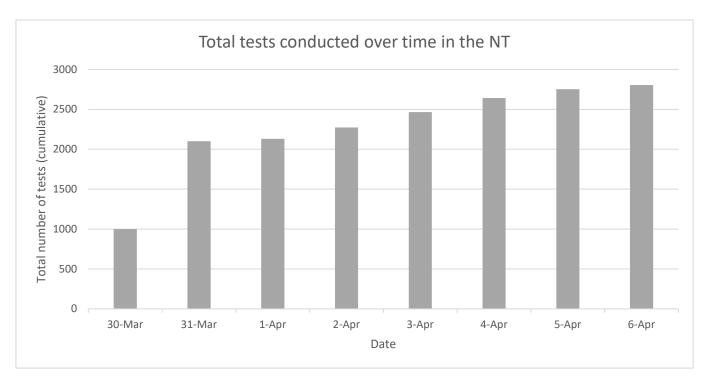

### Northern Territory (NT)

|            | , , ,   |
|------------|---------|
| Population | 212,000 |
| Cases      | 27      |
| (total)    |         |
| Tests      | 2805    |
| (total)    |         |
| Deaths     | 0       |
| (total)    |         |