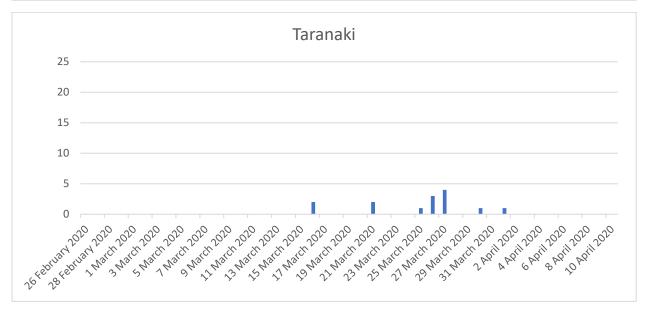

## NZ daily new confirmed COVID-19 cases and number of tests

Date results reported

Note: this graph only includes confirmed cases (not probable) and the % positive tests is the % of tests performed that were confirmed cases.