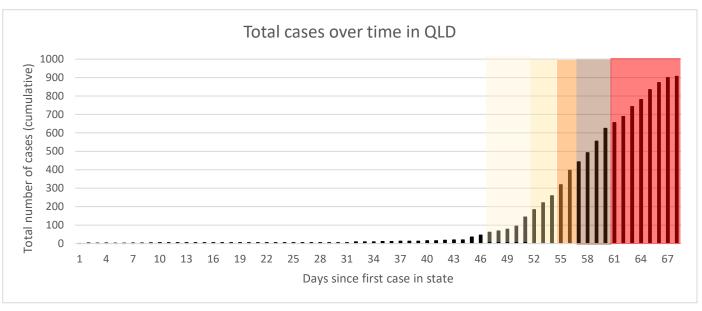

#### Queensland (QLD)

| Population | 5 million |
|------------|-----------|
| Cases      | 907       |
| (total)    |           |
| Tests      | 61,834    |
| (total)    | ·         |
| Deaths     | 4         |
| (total)    |           |