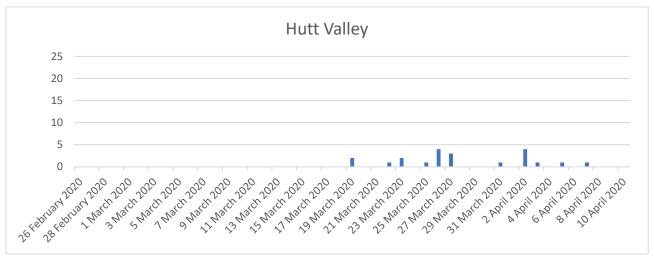

' level; stepped up restrictions from midnight Thursday 26 March; from 20 March, all returning residents and short-term visitors has to isolate at home for 14 days
- Hong Kong restricting non-resident entry from Wednesday 25 March; was in partial lockdown for three weeks in January/February but
  lifted restrictions on 2 March, leading to an influx of imported cases; 1 April, the Hong Kong government announced the temporary
  closure of karaoke lounges, nightclubs and mahjong premises; 3 April all pubs and bars across the territory were ordered to close for
  14 days.
- New Zealand in alert level four (lockdown) from midnight Wednesday 25 March

# Daily new COVID-19 cases and number of tests performed in NZ





# Daily new COVID-19 cases and number of tests performed in NZ











































#### 14/04/2020 - HIGHLY UNCERTAIN - ONLY RELEVANT TO EARLY STAGE



Median time from onset of symptoms to ICU admission has been reported as approximately ten days.  $^{12}$  This time has been applied to confirmed NZ cases $^{13}$  with an assumption that 50% of actual cases have been missed $^{14}$ , at a rate of 5% for hospitalisations, 1.25% for ICU admissions $^{15}$  and 1% for deaths $^{16}$ .

Reported hospitalisations are from Ministry of Health data.<sup>17</sup> The hospitalisations are cumulative and have not allowed for those leaving hospital, so the graph is only relevant to the early stage of the response.

<sup>&</sup>lt;sup>12</sup> See <a href="https://www.thelancet.com/journals/laninf/article/PIIS1473-3099(20)30195-X/fulltext">https://www.the