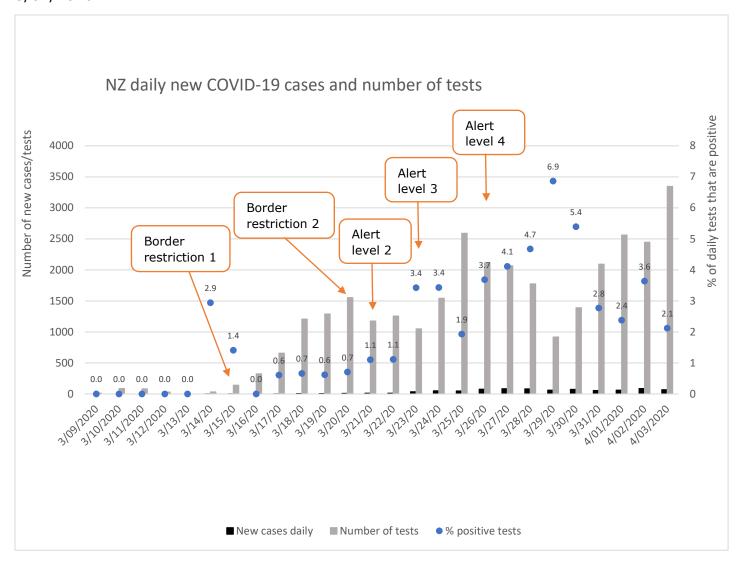

Office of the Prime Minister's Chief Science Advisor Kaitohutohu Mātanga Pūtaiao Matua ki te Pirimia

# COVID-19: April Advice

Collated 1 May 2020 Charts and data provided to support verbal advice

For further information and context, listen to an interview Juliet gave on RNZ's Nine to Noon.



Note: Daily new cases include confirmed and probable



Case numbers: Johns Hopkins University Interventions: Ministry of the Interior of the Czech Republic, Wikipedia

#### 5/04/2020 - HIGHLY UNCERTAIN - ONLY RELEVANT TO EARLY STAGE



Median time from onset of symptoms to ICU admission has been reported as approximately ten days. <sup>1</sup> This time has been applied to confirmed NZ cases<sup>2</sup> with an assumption that 90% of actual cases have been missed<sup>3</sup>, at a rate of 5% for hospitalisations, 1.25% for ICU admissions and 1% for deaths<sup>4</sup>.

Reported hospitalisations are from Ministry of Health data.<sup>5</sup> The hospitalisations are cumulative and have not allowed for those leaving hospital, so the graph is only relevant to the early stage of the response