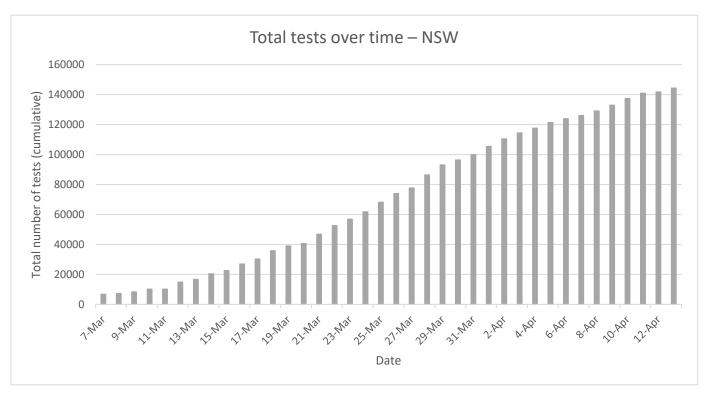

#### New South Wales (NSW)

| Population | 7.5 million |
|------------|-------------|
| Cases      | 2863        |
| (total)    |             |
| Tests      | 144,380     |
| (total)    |             |
| Deaths     | 24          |
| (total)    |             |