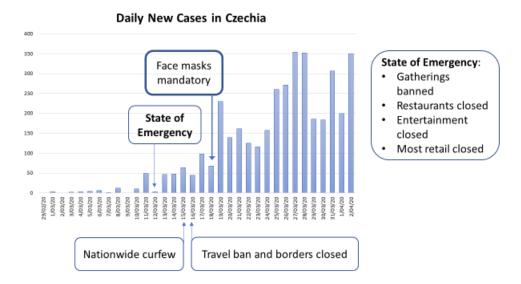

Case numbers: Johns Hopkins University Interventions: Ministry of the Interior of the Czech Republic, Wikipedia