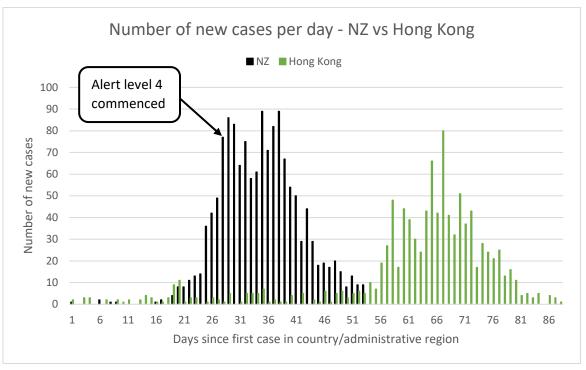

Singapore: 1481 confirmed cases, 6 deaths

(population 5.8 million)

**Taiwan**: 376 confirmed cases, 5 deaths

(population 23.8 million)

Hong Kong: 935 confirmed cases, 4 deaths

(population 7.5 million)

**Australia**: 5895 confirmed cases, 35 deaths (population 25.5 million)

**UK**: 55242 confirmed cases, 2921 deaths (population 67.8 million)

NZ: 1210 confirmed cases, 1 death

(population 4.8 million)

Data up to 6 April 2020 from Johns Hopkins University (<a href="https://github.com/CSSEGISandData/COVID-19">https://github.com/CSSEGISandData/COVID-19</a>) NZ data to 8 April from Ministry of Health

#### Interventions:

- United Kingdom in lockdown from Monday 23 March
- Australia: 15 March: gatherings >500 cancelled; international travellers arriving/returning must self-isolate for 14 days; 20 March: Aus borders closed to all non-residents/non-citizens; minimum of 4sqm per person required for indoor gatherings; 23 March: most states closed all pubs, bars, nightclubs, cinemas, casinos, indoor sporting venues, entertainment venues, places of worship close; cafes & restaurants delivery only; 29 March: federal government limits gatherings to max. two people; state adopts this policy and issues stay at home directions beginning 31 March
- Singapore currently at Dorscon 'orange' level; stepped up restrictions from midnight Thursday 26 March; from 20 March, all returning residents and short-term visitors has to isolate at home for 14 days
- Hong Kong restricting non-resident entry from Wednesday 25 March; was in partial lockdown for three weeks in January/February but
  lifted restrictions on 2 March, leading to an influx of imported cases; 1 April, the Hong Kong government announced the temporary
  closure of karaoke lounges, nightclubs and mahjong premises; 3 April all pubs and bars across the territory were ordered to close for
  14 days.
- New Zealand in alert level four (lockdown) from midnight Wednesday 25 March