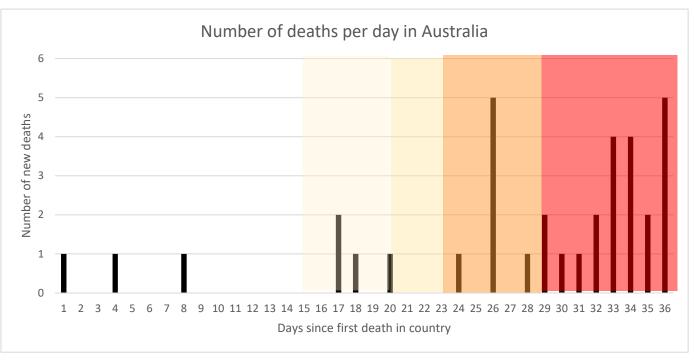

### Australia (overall)

| Population | 24.6 million |
|------------|--------------|
| Cases      | 5687         |
| (total)    |              |
| Tests      | 308,339      |
| (total)    |              |
| Deaths     | 35           |
| (total)    |              |

Singapore: 1481 confirmed cases, 6 deaths

(population 5.8 million)

**Taiwan**: 376 confirmed cases, 5 deaths

(population 23.8 million)

Hong Kong: 935 confirmed cases, 4 deaths

(population 7.5 million)

**Australia**: 5895 confirmed cases, 35 deaths (population 25.5 million)