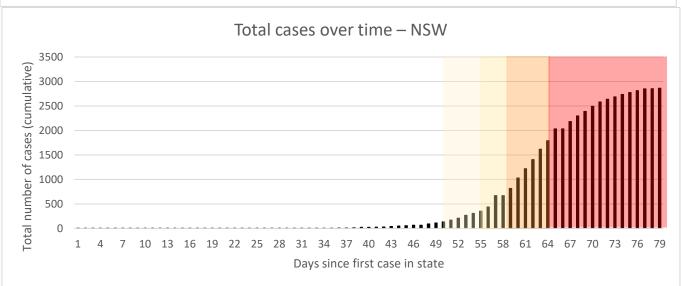

#### New South Wales (NSW)

| Population | 7.5 million |
|------------|-------------|
| Cases      | 2863        |
| (total)    |             |
| Tests      | 144,380     |
| (total)    |             |
| Deaths     | 24          |
| (total)    |             |

**23 March**: all pubs, bars, nightclubs, cinemas, casinos, indoor sporting venues, entertainment venues, places of worship close; cafes & restaurants delivery only

**31 March**: federal government recommends limiting gatherings to max. two people on 29 March; state adopts this policy and issues <u>public health restrictions</u>