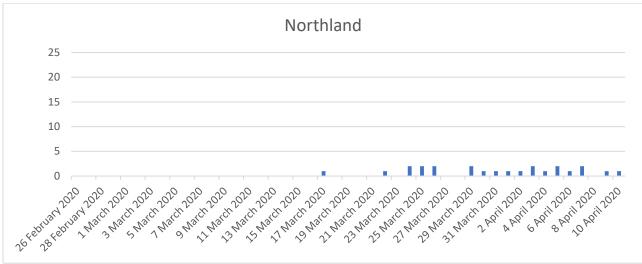

stepped up restrictions from midnight Thursday 26 March; from 20 March, all returning residents and short-term visitors has to isolate at home for 14 days
- Hong Kong restricting non-resident entry from Wednesday 25 March; was in partial lockdown for three weeks in January/February but
  lifted restrictions on 2 March, leading to an influx of imported cases; 1 April, the Hong Kong government announced the temporary
  closure of karaoke lounges, nightclubs and mahjong premises; 3 April all pubs and bars across the territory were ordered to close for
  14 days.
- New Zealand in alert level four (lockdown) from midnight Wednesday 25 March

# Daily new COVID-19 cases and number of tests performed in NZ





# Daily new COVID-19 cases and number of tests performed in NZ











































#### 14/04/2020 - HIGHLY UNCERTAIN - ONLY RELEVANT TO EARLY STAGE



Median time from onset of symptoms to ICU admission has been reported as approximately ten days.  $^{12}$  This time has been applied to confirmed NZ cases $^{13}$  with an assumption that 50% of actual cases have been missed $^{14}$ , at a rate of 5% for hospitalisations, 1.25% for ICU admissions $^{15}$  and 1% for deaths $^{16}$ .

Reported hospitalisations are from Ministry of Health data.<sup>17</sup> The hospitalisations are cumulative and have not allowed for those leaving hospital, so the graph is only relevant to the early stage of the response.

<sup>&</sup>lt;sup>12</sup> See <a href="https://www.thelancet.com/journals/laninf/article/PIIS1473-3099(20)30195-X/fulltext">https://www.thelancet.c