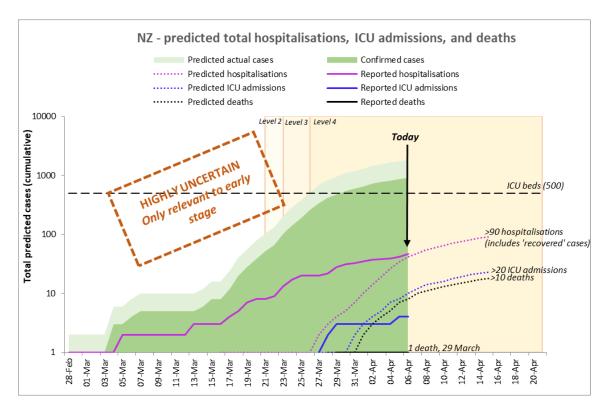

#### 6/04/2020 - HIGHLY UNCERTAIN - ONLY RELEVANT TO EARLY STAGE

Median time from onset of symptoms to ICU admission has been reported as approximately ten days. <sup>6</sup> This time has been applied to confirmed NZ cases<sup>7</sup> with an assumption that 50% of actual cases have been missed<sup>8</sup>, at a rate of 5% for hospitalisations, 1.25% for ICU admissions<sup>9</sup> and 1% for deaths<sup>10</sup>.

Reported hospitalisations are from Ministry of Health data.<sup>11</sup> The hospitalisations are cumulative and have not allowed for those leaving hospital, so the graph is only relevant to the early stage of the response.

<sup>&</sup>lt;sup>6</sup> See <a href="https://www.thelancet.com/journals/laninf/article/PIIS1473-3099(20)30195-X/fulltext">https://www.thelancet.com/journals/laninf/article/PIIS1473-3099(20)30195-X/fulltext</a> and <a href="https://www.nejm.org/doi/full/10.1056/NEJMe2002387">https://www.nejm.org/doi/full/10.1056/NEJMe2002387</a>

<sup>&</sup>lt;sup>7</sup> NZ data to 25 March collated from daily stand-up meetings; only **confirmed** cases included here.

<sup>&</sup>lt;sup>8</sup> We have assumed only 10% of actual cases in NZ have been identified and confirmed.

<sup>&</sup>lt;sup>9</sup> ICU data is approximate – official data not accessed.

<sup>&</sup>lt;sup>10</sup> Figures taken from model assumptions under 'realistic' scenario from 'COVID-19 Modelling Update', 26 March 20, produced by Te Punaha Matatini with support from Orion Health, Contact Shaun Hendy.

<sup>&</sup>lt;sup>11</sup> Hospitalisation date may not align with actual admission date.

Data up to 5 April via JHU at https://github.com/CSSEGISandData/COVID-19/blob/master/csse\_covid\_19\_data/csse\_covid\_19\_time\_series/time\_series\_covid19\_confirmed\_global.csv