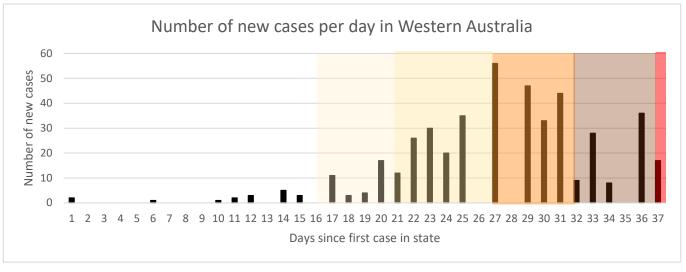

#### Western Australia (WA)

| Population | 2.6 million |
|------------|-------------|
| Cases      | 453         |
| (total)    |             |
| Tests      | 18,726      |
| (total)    |             |
| Deaths     | 3           |
| (total)    |             |

**15 March**: gatherings >500 cancelled; international travellers arriving/returning must self-isolate for 14 days

**20 March**: Aus borders closed to all non-residents/non-citizens; minimum of 4sqm per person required for indoor gatherings

26 March: all non-essential businesses close; cafes & restaurants delivery only

**31 March**: WA divided into nine regions and travel restricted between each region; two-person gathering limit (with some exceptions)

**5 April:** WA closes state borders to non-residents

**20 March**: Aus borders closed to all non-residents/non-citizens; minimum of 4sqm per person required for indoor gatherings

**26 March**: all non-essential businesses close; cafes & restaurants delivery only

**31 March**: WA divided into nine regions and travel restricted between each region; two-person gathering limit (with some exceptions)

**5 April:** WA closes state borders to non-residents