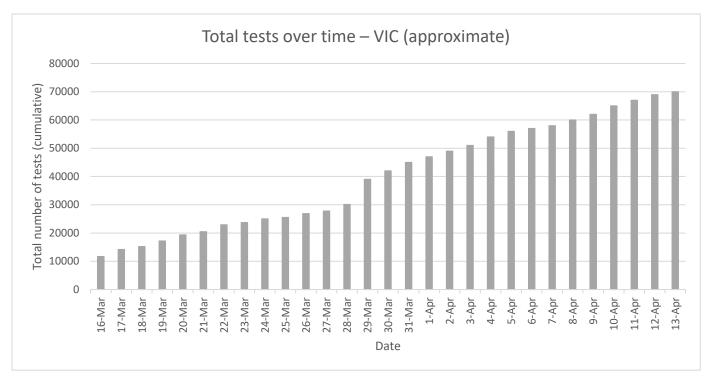

#### Victoria (VIC)

| •          |             |
|------------|-------------|
| Population | 6.4 million |
| Cases      | 1281        |
| (total)    |             |
| Tests      | 70,000      |
| (total)    | (approx.)   |
| Deaths     | 14          |
| (total)    |             |