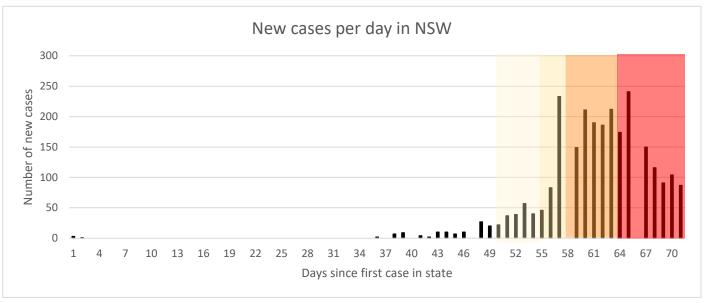

#### New South Wales (NSW)

| Population | 7.5 million |
|------------|-------------|
| Cases      | 2863        |
| (total)    |             |
| Tests      | 144,380     |
| (total)    |             |
| Deaths     | 24          |
| (total)    |             |

**23 March**: all pubs, bars, nightclubs, cinemas, casinos, indoor sporting venues, entertainment venues, places of worship close; cafes & restaurants delivery only

**31 March**: federal government recommends limiting gatherings to max. two people on 29 March; state adopts this policy and issues <u>public health restrictions</u>