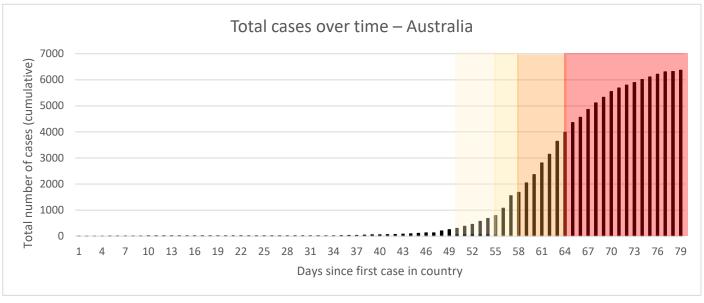

# COVID-19 in Australia

A state-by-state analysis, data collated 7 April 2020

Data up to 5 April from Johns Hopkins University <a href="https://github.com/CSSEGISandData/COVID-19">https://github.com/CSSEGISandData/COVID-19</a>

Testing data from Covid Live: <a href="https://www.covidlive.com.au/">https://www.covidlive.com.au/</a> (only available from 29 March, supplemented with Guardian Australia data where available)

Also see: <a href="https://www.covid19data.com.au/">https://www.covid19data.com.au/</a>