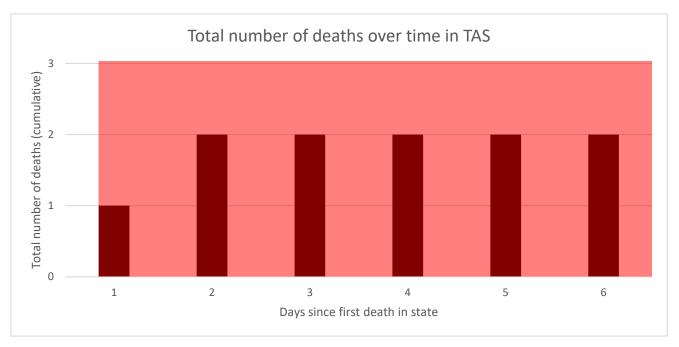

#### Tasmania (TAS)

| · ·        | ,       |
|------------|---------|
| Population | 515,000 |
| Cases      | 82      |
| (total)    |         |
| Tests      | 3100    |
| (total)    |         |
| Deaths     | 2       |
| (total)    |         |