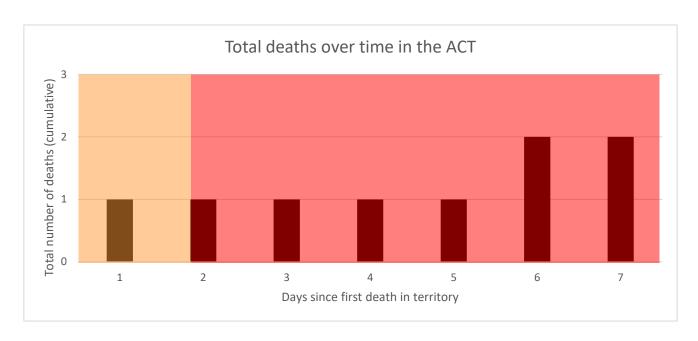

## Australian Capital Territory (ACT)

| Population | 428,000 |
|------------|---------|
| Cases      | 96      |
| (total)    |         |
| Tests      | 5594    |
| (total)    |         |
| Deaths     | 2       |
| (total)    |         |