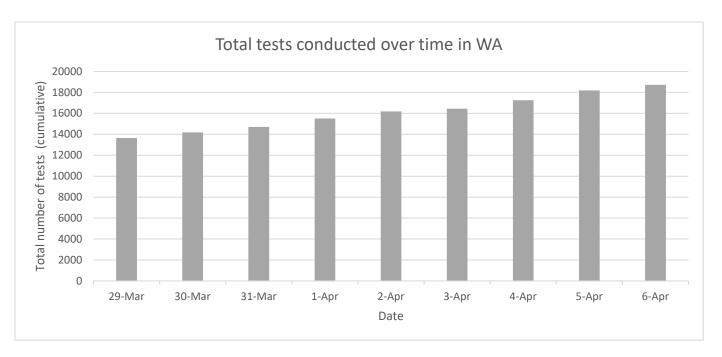

#### Western Australia (WA)

| Population | 2.6 million |
|------------|-------------|
| Cases      | 453         |
| (total)    |             |
| Tests      | 18,726      |
| (total)    |             |
| Deaths     | 3           |
| (total)    |             |

**5 April:** WA closes state borders to non-residents

**20 March**: Aus borders closed to all non-residents/non-citizens; minimum of 4sqm per person required for indoor gatherings

**26 March**: all non-essential businesses close; cafes & restaurants delivery only

**31 March**: WA divided into nine regions and travel restricted between each region; two-person gathering limit (with some exceptions)

**5 April:** WA closes state borders to non-residents