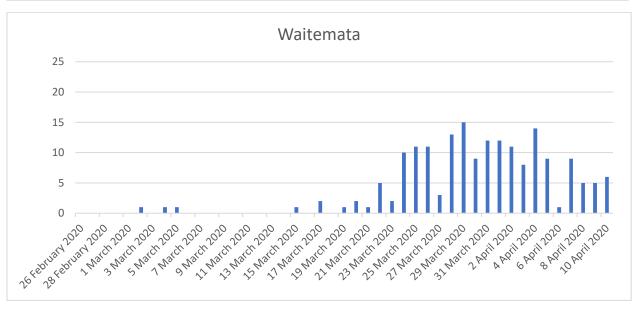

## NZ daily new confirmed COVID-19 cases and number of tests

Date results reported

Note: this graph only includes confirmed cases (not probable) and the % positive tests is the % of tests performed that were confirmed cases.