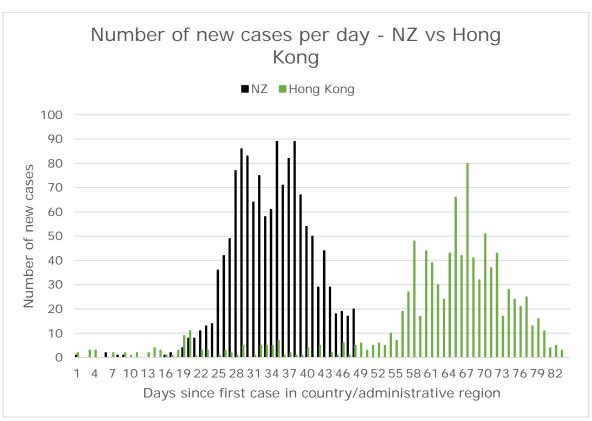

Singapore: 1481 confirmed cases, 6 deaths

(population 5.8 million)

**Taiwan**: 376 confirmed cases, 5 deaths

(population 23.8 million)

Hong Kong: 935 confirmed cases, 4 deaths

(population 7.5 million)

**Australia**: 5895 confirmed cases, 35 deaths (population 25.5 million)

**UK**: 55242 confirmed cases, 2921 deaths (population 67.8 million)

NZ: 1210 confirmed cases, 1 death

(population 4.8 million)

Data up to 6 April 2020 from Johns Hopkins University (<a href="https://github.com/CSSEGISandData/COVID-19">https://github.com/CSSEGISandData/COVID-19</a>) NZ data to 8 April from Ministry of Health