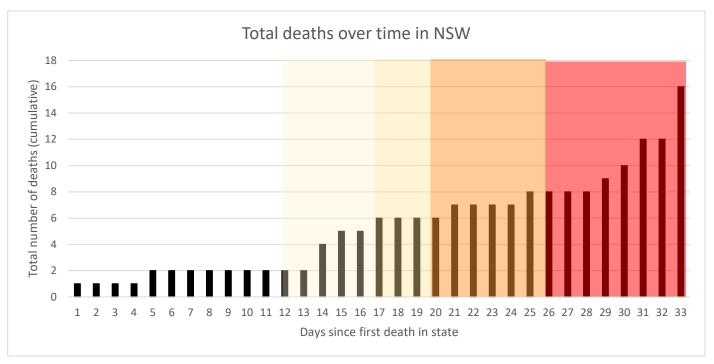

#### New South Wales (NSW)

| Population | 7.5 million |
|------------|-------------|
| Cases      | 2580        |
| (total)    |             |
| Tests      | 124,038     |
| (total)    |             |
| Deaths     | 16          |
| (total)    |             |

#### New South Wales (NSW)

| Population | 7.5 million |
|------------|-------------|
| Cases      | 2863        |
| (total)    |             |
| Tests      | 144,380     |
| (total)    |             |
| Deaths     | 24          |
| (total)    |             |