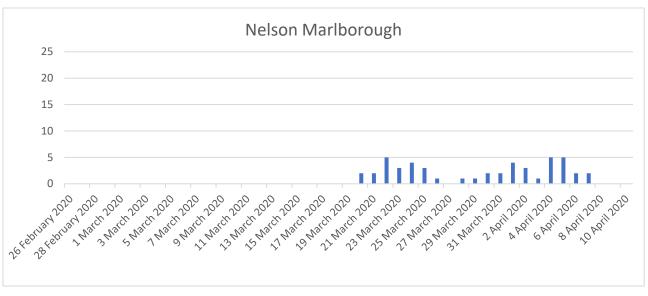

l; stepped up restrictions from midnight Thursday 26 March; from 20 March, all returning residents and short-term visitors has to isolate at home for 14 days
- Hong Kong restricting non-resident entry from Wednesday 25 March; was in partial lockdown for three weeks in January/February but
  lifted restrictions on 2 March, leading to an influx of imported cases; 1 April, the Hong Kong government announced the temporary
  closure of karaoke lounges, nightclubs and mahjong premises; 3 April all pubs and bars across the territory were ordered to close for
  14 days.
- New Zealand in alert level four (lockdown) from midnight Wednesday 25 March

# Daily new COVID-19 cases and number of tests performed in NZ





# Daily new COVID-19 cases and number of tests performed in NZ











































#### 14/04/2020 - HIGHLY UNCERTAIN - ONLY RELEVANT TO EARLY STAGE



Median time from onset of symptoms to ICU admission has been reported as approximately ten days.  $^{12}$  This time has been applied to confirmed NZ cases $^{13}$  with an assumption that 50% of actual cases have been missed $^{14}$ , at a rate of 5% for hospitalisations, 1.25% for ICU admissions $^{15}$  and 1% for deaths $^{16}$ .

Reported hospitalisations are from Ministry of Health data.<sup>17</sup> The hospitalisations are cumulative and have not allowed for those leaving hospital, so the graph is only relevant to the early stage of the response.

<sup>&</sup>lt;sup>12</sup> See <a href="https://www.thelancet.com/journals/laninf/article/PIIS1473-3099(20)30195-X/fulltext">https://www.thelancet