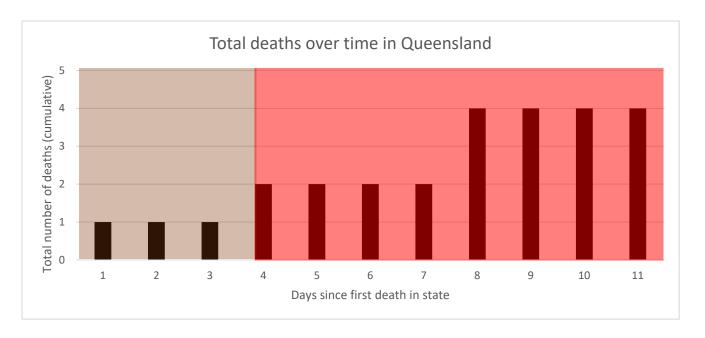

#### Queensland (QLD)

| Population | 5 million |
|------------|-----------|
| Cases      | 907       |
| (total)    |           |
| Tests      | 61,834    |
| (total)    | ·         |
| Deaths     | 4         |
| (total)    |           |