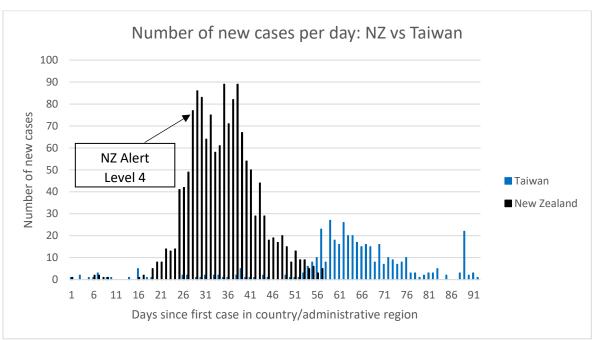

#### Interventions:

- United Kingdom in lockdown from Monday 23 March
- Australia: 15 March: gatherings >500 cancelled; international travellers arriving/returning must self-isolate for 14 days; 20 March: Aus borders closed to all non-residents/non-citizens; minimum of 4sqm per person required for indoor gatherings; 23 March: most states closed all pubs, bars, nightclubs, cinemas, casinos, indoor sporting venues, entertainment venues, places of worship close; cafes & restaurants delivery only; 29 March: federal government limits gatherings to max. two people; state adopts this policy and issues stay at home directions beginning 31 March
- Singapore currently at Dorscon 'orange' level; stepped up restrictions from midnight Thursday 26 March; from 20 March, all returning residents and short-term visitors has to isolate at home for 14 days
- Hong Kong restricting non-resident entry from Wednesday 25 March; was in partial lockdown for three weeks in January/February but
  lifted restrictions on 2 March, leading to an influx of imported cases; 1 April, the Hong Kong government announced the temporary
  closure of karaoke lounges, nightclubs and mahjong premises; 3 April all pubs and bars across the territory were ordered to close for
  14 days.
- New Zealand in alert level four (lockdown) from midnight Wednesday 25 March