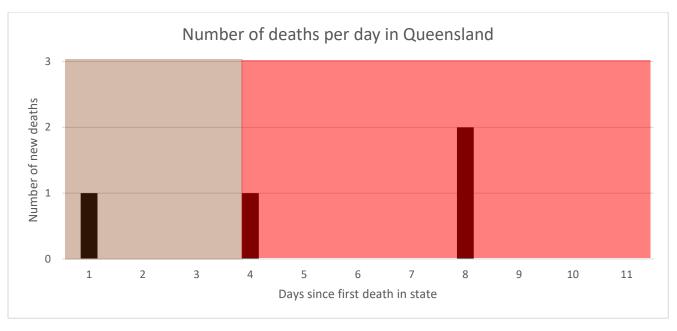

#### Queensland (QLD)

| Population | 5 million |
|------------|-----------|
| Cases      | 907       |
| (total)    |           |
| Tests      | 61,834    |
| (total)    | ·         |
| Deaths     | 4         |
| (total)    |           |