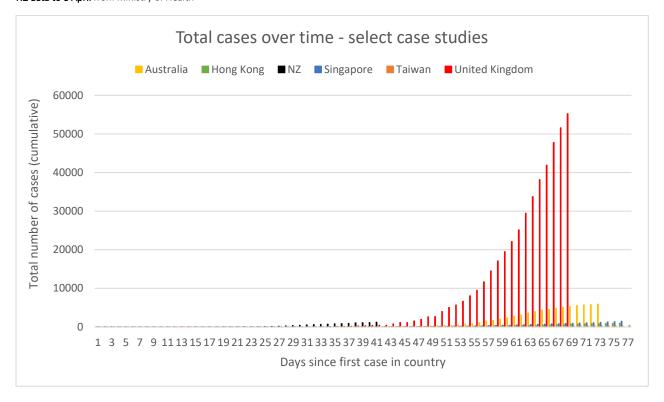

Singapore: 1481 confirmed cases, 6 deaths

(population 5.8 million)

**Taiwan**: 376 confirmed cases, 5 deaths

(population 23.8 million)

Hong Kong: 935 confirmed cases, 4 deaths

(population 7.5 million)

**Australia**: 5895 confirmed cases, 35 deaths (population 25.5 million)

**UK**: 55242 confirmed cases, 2921 deaths (population 67.8 million)

NZ: 1210 confirmed cases, 1 death

(population 4.8 million)

Data up to 6 April 2020 from Johns Hopkins University (<a href="https://github.com/CSSEGISandData/COVID-19">https://github.com/CSSEGISandData/COVID-19</a>) NZ data to 8 April from Ministry of Health