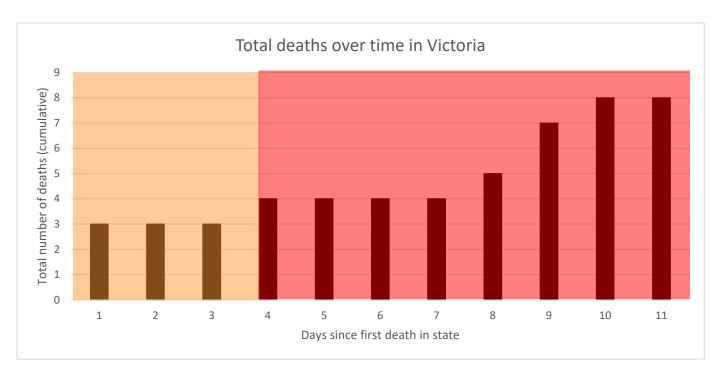

#### Victoria (VIC)

| •          |             |
|------------|-------------|
| Population | 6.4 million |
| Cases      | 1281        |
| (total)    |             |
| Tests      | 70,000      |
| (total)    | (approx.)   |
| Deaths     | 14          |
| (total)    |             |