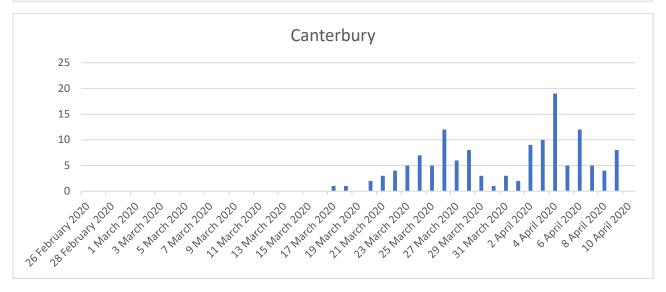

'orange' level; stepped up restrictions from midnight Thursday 26 March; from 20 March, all returning residents and short-term visitors has to isolate at home for 14 days
- Hong Kong restricting non-resident entry from Wednesday 25 March; was in partial lockdown for three weeks in January/February but
  lifted restrictions on 2 March, leading to an influx of imported cases; 1 April, the Hong Kong government announced the temporary
  closure of karaoke lounges, nightclubs and mahjong premises; 3 April all pubs and bars across the territory were ordered to close for
  14 days.
- New Zealand in alert level four (lockdown) from midnight Wednesday 25 March

# Daily new COVID-19 cases and number of tests performed in NZ





# Daily new COVID-19 cases and number of tests performed in NZ











































#### 14/04/2020 - HIGHLY UNCERTAIN - ONLY RELEVANT TO EARLY STAGE



Median time from onset of symptoms to ICU admission has been reported as approximately ten days.  $^{12}$  This time has been applied to confirmed NZ cases $^{13}$  with an assumption that 50% of actual cases have been missed $^{14}$ , at a rate of 5% for hospitalisations, 1.25% for ICU admissions $^{15}$  and 1% for deaths $^{16}$ .

Reported hospitalisations are from Ministry of Health data.<sup>17</sup> The hospitalisations are cumulative and have not allowed for those leaving hospital, so the graph is only relevant to the early stage of the response.

<sup>&</sup>lt;sup>12</sup> See <a href="https://www.thelancet.com/journals/laninf/article/PIIS1473-3099(20)30195-X/fulltext">https:/