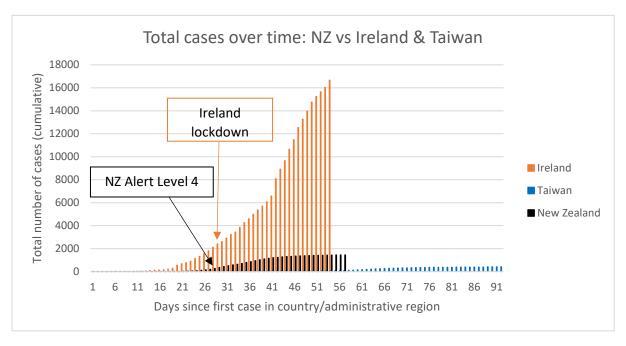

#### Interventions:

- United Kingdom in lockdown from Monday 23 March
- Australia: 15 March: gatherings >500 cancelled; international travellers arriving/returning must self-isolate for 14 days; 20 March: Aus borders closed to all non-residents/non-citizens; minimum of 4sqm per person required for indoor gatherings; 23 March: most states closed all pubs, bars, nightclubs, cinemas, casinos, indoor sporting venues, entertainment venues, places of worship close; cafes & restaurants delivery only; 29 March: federal government limits gatherings to max. two people; state adopts this policy and issues stay at home directions beginning 31 March
- Singapore currently at Dorscon 'orange' level; stepped up restrictions from midnight Thursday 26 March; from 20 March, all returning residents and short-term visitors has to isolate at home for 14 days
- Hong Kong restricting non-resident entry from Wednesday 25 March; was in partial lockdown for three weeks in January/February but
  lifted restrictions on 2 March, leading to an influx of imported cases; 1 April, the Hong Kong government announced the temporary
  closure of karaoke lounges, nightclubs and mahjong premises; 3 April all pubs and bars across the territory were ordered to close for
  14 days.
- New Zealand in alert level four (lockdown) from midnight Wednesday 25 March