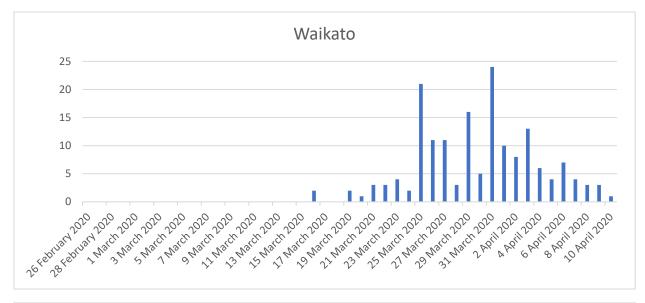

## NZ daily new confirmed COVID-19 cases and number of tests

Date results reported

Note: this graph only includes confirmed cases (not probable) and the % positive tests is the % of tests performed that were confirmed cases.