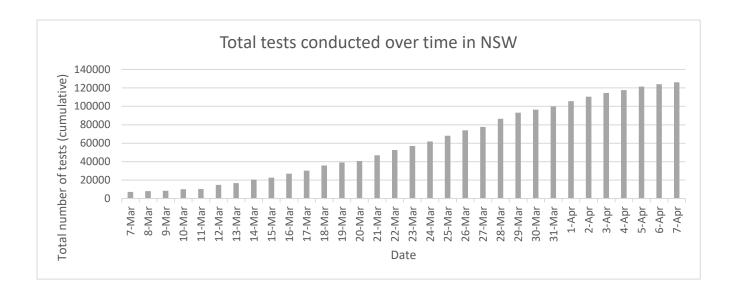

#### New South Wales (NSW)

| Population | 7.5 million |
|------------|-------------|
| Cases      | 2863        |
| (total)    |             |
| Tests      | 144,380     |
| (total)    |             |
| Deaths     | 24          |
| (total)    |             |