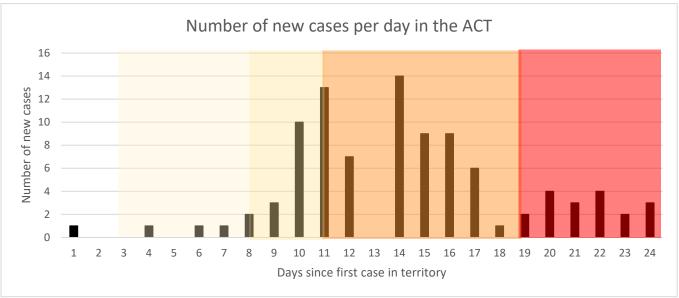

## Australian Capital Territory (ACT)

| Population | 428,000 |
|------------|---------|
| Cases      | 96      |
| (total)    |         |
| Tests      | 5594    |
| (total)    |         |
| Deaths     | 2       |
| (total)    |         |