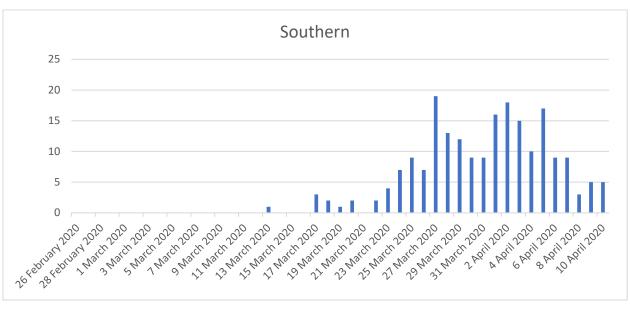

pped up restrictions from midnight Thursday 26 March; from 20 March, all returning residents and short-term visitors has to isolate at home for 14 days
- Hong Kong restricting non-resident entry from Wednesday 25 March; was in partial lockdown for three weeks in January/February but
  lifted restrictions on 2 March, leading to an influx of imported cases; 1 April, the Hong Kong government announced the temporary
  closure of karaoke lounges, nightclubs and mahjong premises; 3 April all pubs and bars across the territory were ordered to close for
  14 days.
- New Zealand in alert level four (lockdown) from midnight Wednesday 25 March

# Daily new COVID-19 cases and number of tests performed in NZ





# Daily new COVID-19 cases and number of tests performed in NZ











































#### 14/04/2020 - HIGHLY UNCERTAIN - ONLY RELEVANT TO EARLY STAGE



Median time from onset of symptoms to ICU admission has been reported as approximately ten days.  $^{12}$  This time has been applied to confirmed NZ cases $^{13}$  with an assumption that 50% of actual cases have been missed $^{14}$ , at a rate of 5% for hospitalisations, 1.25% for ICU admissions $^{15}$  and 1% for deaths $^{16}$ .

Reported hospitalisations are from Ministry of Health data.<sup>17</sup> The hospitalisations are cumulative and have not allowed for those leaving hospital, so the graph is only relevant to the early stage of the response.

<sup>&</sup>lt;sup>12</sup> See <a href="https://www.thelancet.com/journals/laninf/article/PIIS1473-3099(20)30195-X/fulltext">https://www.thelancet.com/j