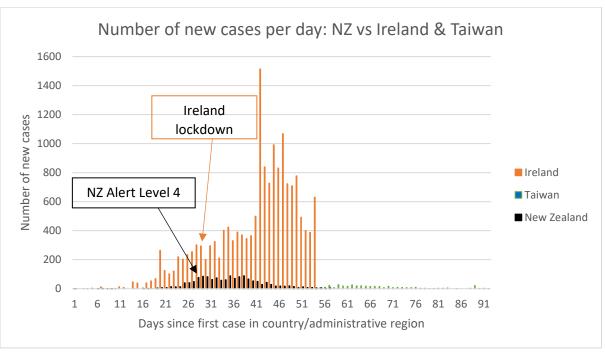

#### Interventions:

- United Kingdom in lockdown from Monday 23 March
- Australia: 15 March: gatherings >500 cancelled; international travellers arriving/returning must self-isolate for 14 days; 20 March: Aus borders closed to all non-residents/non-citizens; minimum of 4sqm per person required for indoor gatherings; 23 March: most states closed all pubs, bars, nightclubs, cinemas, casinos, indoor sporting venues, entertainment venues, places of worship close; cafes & restaurants delivery only; 29 March: federal government limits gatherings to max. two people; state adopts this policy and issues stay at home directions beginning 31 March
- Singapore currently at Dorscon 'orange' level; stepped up restrictions from midnight Thursday 26 March; from 20 March, all returning residents and short-term visitors has to isolate at home for 14 days
- Hong Kong restricting non-resident entry from Wednesday 25 March; was in partial lockdown for three weeks in January/February but
  lifted restrictions on 2 March, leading to an influx of imported cases; 1 April, the Hong Kong government announced the temporary
  closure of karaoke lounges, nightclubs and mahjong premises; 3 April all pubs and bars across the territory were ordered to close for
  14 days.
- New Zealand in alert level four (lockdown) from midnight Wednesday 25 March