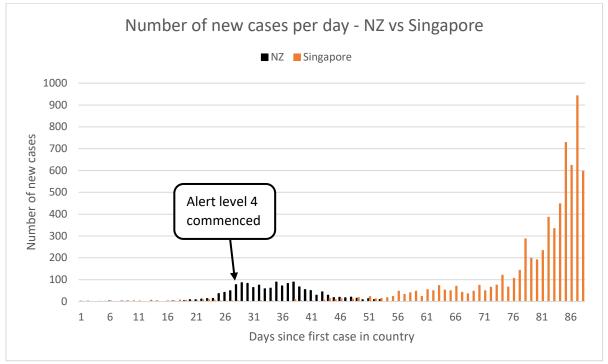

Singapore: 1481 confirmed cases, 6 deaths

(population 5.8 million)

**Taiwan**: 376 confirmed cases, 5 deaths

(population 23.8 million)

Hong Kong: 935 confirmed cases, 4 deaths

(population 7.5 million)

**Australia**: 5895 confirmed cases, 35 deaths (population 25.5 million)

**UK**: 55242 confirmed cases, 2921 deaths (population 67.8 million)

NZ: 1210 confirmed cases, 1 death

(population 4.8 million)

Data up to 6 April 2020 from Johns Hopkins University (<a href="https://github.com/CSSEGISandData/COVID-19">https://github.com/CSSEGISandData/COVID-19</a>) NZ data to 8 April from Ministry of Health

#### Interventions:

- United Kingdom in lockdown from Monday 23 March
- Australia: 15 March: gatherings >500 cancelled; international travellers arriving/returning must self-isolate for 14 days; 20 March: Aus borders closed to all non-residents/non-citizens; minimum of 4sqm per person required for indoor gatherings; 23 March: most states closed all pubs, bars, nightclubs, cinemas, casinos, indoor sporting venues, entertainment venues, places of worship close; cafes & restaurants delivery only; 29 March: federal government limits gatherings to max. two people; state adopts this policy and issues stay at home directions beginning 31 March
- Singapore currently at Dorscon 'orange' level; stepped up restrictions from midnight Thursday 26 March; from 20 March, all returning residents and short-term visitors has to isolate at home for 14 days
- Hong Kong restricting non-resident entry from Wednesday 25 March; was in partial lockdown for three weeks in January/February but
  lifted restrictions on 2 March, leading to an influx of imported cases; 1 April, the Hong Kong government announced the temporary
  closure of karaoke lounges, nightclubs and mahjong premises; 3 April all pubs and bars across the territory were ordered to close for
  14 days.
- New Zealand in alert level four (lockdown) from midnight Wednesday 25 March