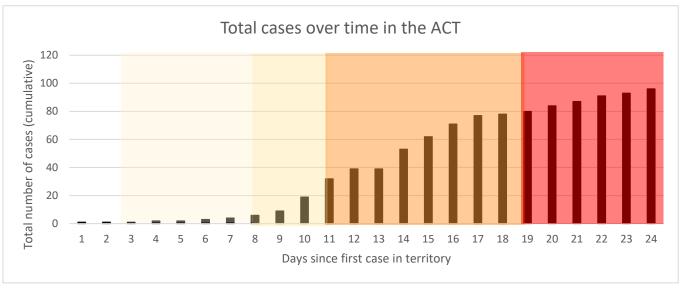

## Australian Capital Territory (ACT)

| Population | 428,000 |
|------------|---------|
| Cases      | 96      |
| (total)    |         |
| Tests      | 5594    |
| (total)    |         |
| Deaths     | 2       |
| (total)    |         |