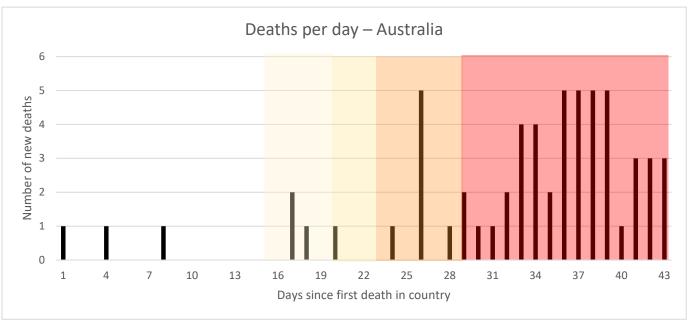

#### Australia (overall)

| Population | 24.6 million |
|------------|--------------|
| Cases      | 6366         |
| (total)    |              |
| Tests      | 362,239      |
| (total)    |              |
| Deaths     | 60           |
| (total)    |              |