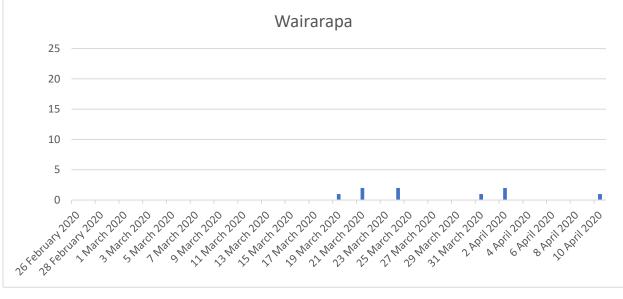

## NZ daily new confirmed COVID-19 cases and number of tests

Date results reported

Note: this graph only includes confirmed cases (not probable) and the % positive tests is the % of tests performed that were confirmed cases.