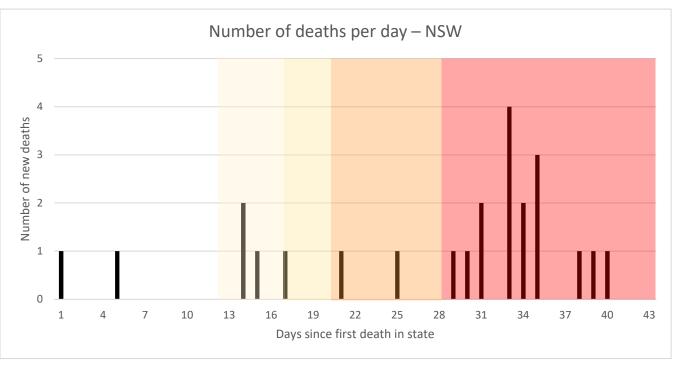

#### New South Wales (NSW)

| Population | 7.5 million |
|------------|-------------|
| Cases      | 2863        |
| (total)    |             |
| Tests      | 144,380     |
| (total)    |             |
| Deaths     | 24          |
| (total)    |             |