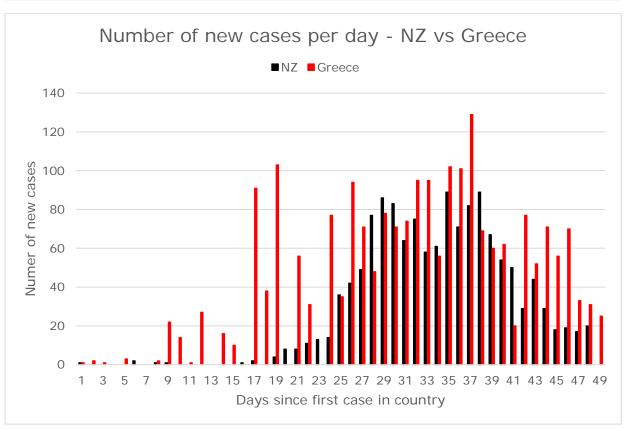

Singapore: 1481 confirmed cases, 6 deaths

(population 5.8 million)

**Taiwan**: 376 confirmed cases, 5 deaths

(population 23.8 million)

Hong Kong: 935 confirmed cases, 4 deaths

(population 7.5 million)

**Australia**: 5895 confirmed cases, 35 deaths (population 25.5 million)

**UK**: 55242 confirmed cases, 2921 deaths (population 67.8 million)

NZ: 1210 confirmed cases, 1 death

(population 4.8 million)

Data up to 6 April 2020 from Johns Hopkins University (<a href="https://github.com/CSSEGISandData/COVID-19">https://github.com/CSSEGISandData/COVID-19</a>) NZ data to 8 April from Ministry of Health