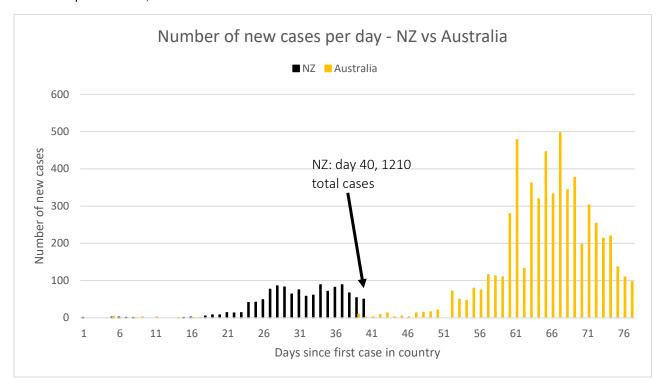

Singapore: 1481 confirmed cases, 6 deaths

(population 5.8 million)

**Taiwan**: 376 confirmed cases, 5 deaths

(population 23.8 million)

Hong Kong: 935 confirmed cases, 4 deaths

(population 7.5 million)

**Australia**: 5895 confirmed cases, 35 deaths (population 25.5 million)

**UK**: 55242 confirmed cases, 2921 deaths (population 67.8 million)

NZ: 1210 confirmed cases, 1 death

(population 4.8 million)

Data up to 6 April 2020 from Johns Hopkins University (<a href="https://github.com/CSSEGISandData/COVID-19">https://github.com/CSSEGISandData/COVID-19</a>) NZ data to 8 April from Ministry of Health