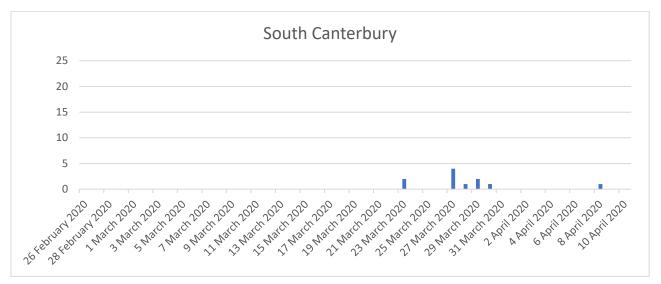

tepped up restrictions from midnight Thursday 26 March; from 20 March, all returning residents and short-term visitors has to isolate at home for 14 days
- Hong Kong restricting non-resident entry from Wednesday 25 March; was in partial lockdown for three weeks in January/February but
  lifted restrictions on 2 March, leading to an influx of imported cases; 1 April, the Hong Kong government announced the temporary
  closure of karaoke lounges, nightclubs and mahjong premises; 3 April all pubs and bars across the territory were ordered to close for
  14 days.
- New Zealand in alert level four (lockdown) from midnight Wednesday 25 March

# Daily new COVID-19 cases and number of tests performed in NZ





# Daily new COVID-19 cases and number of tests performed in NZ











































#### 14/04/2020 - HIGHLY UNCERTAIN - ONLY RELEVANT TO EARLY STAGE



Median time from onset of symptoms to ICU admission has been reported as approximately ten days.  $^{12}$  This time has been applied to confirmed NZ cases $^{13}$  with an assumption that 50% of actual cases have been missed $^{14}$ , at a rate of 5% for hospitalisations, 1.25% for ICU admissions $^{15}$  and 1% for deaths $^{16}$ .

Reported hospitalisations are from Ministry of Health data.<sup>17</sup> The hospitalisations are cumulative and have not allowed for those leaving hospital, so the graph is only relevant to the early stage of the response.

<sup>&</sup>lt;sup>12</sup> See <a href="https://www.thelancet.com/journals/laninf/article/PIIS1473-3099(20)30195-X/fulltext">https://www.thelancet.com