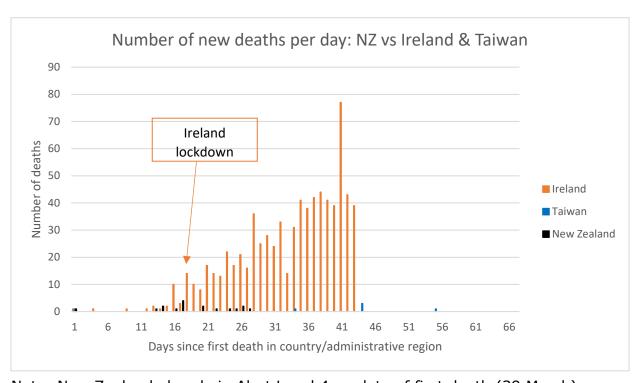

#### Interventions:

- United Kingdom in lockdown from Monday 23 March
- Australia: 15 March: gatherings >500 cancelled; international travellers arriving/returning must self-isolate for 14 days; 20 March: Aus borders closed to all non-residents/non-citizens; minimum of 4sqm per person required for indoor gatherings; 23 March: most states closed all pubs, bars, nightclubs, cinemas, casinos, indoor sporting venues, entertainment venues, places of worship close; cafes & restaurants delivery only; 29 March: federal government limits gatherings to max. two people; state adopts this policy and issues stay at home directions beginning 31 March
- Singapore currently at Dorscon 'orange' level; stepped up restrictions from midnight Thursday 26 March; from 20 March, all returning residents and short-term visitors has to isolate at home for 14 days
- Hong Kong restricting non-resident entry from Wednesday 25 March; was in partial lockdown for three weeks in January/February but
  lifted restrictions on 2 March, leading to an influx of imported cases; 1 April, the Hong Kong government announced the temporary
  closure of karaoke lounges, nightclubs and mahjong premises; 3 April all pubs and bars across the territory were ordered to close for
  14 days.
- New Zealand in alert level four (lockdown) from midnight Wednesday 25 March