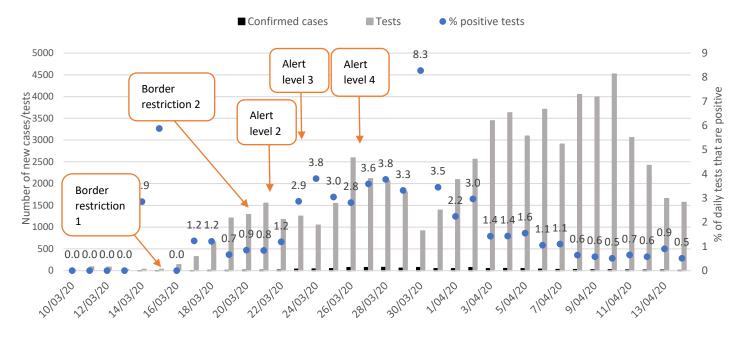

# Daily new COVID-19 cases and number of tests performed in NZ

## NZ daily new confirmed COVID-19 cases and number of tests

Date results reported

Note: this graph only includes confirmed cases (not probable) and the % positive tests is the % of tests performed that were confirmed cases.