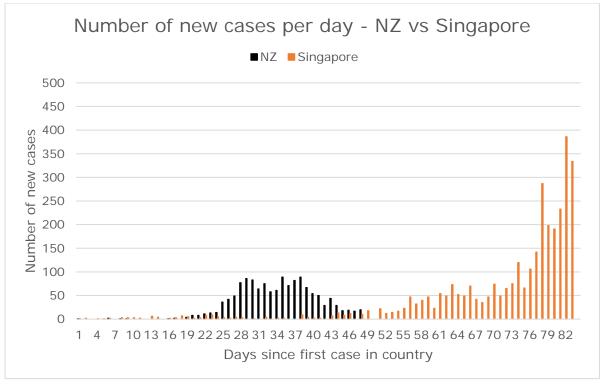

Singapore: 1481 confirmed cases, 6 deaths

(population 5.8 million)

**Taiwan**: 376 confirmed cases, 5 deaths

(population 23.8 million)

Hong Kong: 935 confirmed cases, 4 deaths

(population 7.5 million)

**Australia**: 5895 confirmed cases, 35 deaths (population 25.5 million)

**UK**: 55242 confirmed cases, 2921 deaths (population 67.8 million)

NZ: 1210 confirmed cases, 1 death

(population 4.8 million)

Data up to 6 April 2020 from Johns Hopkins University (<a href="https://github.com/CSSEGISandData/COVID-19">https://github.com/CSSEGISandData/COVID-19</a>) NZ data to 8 April from Ministry of Health