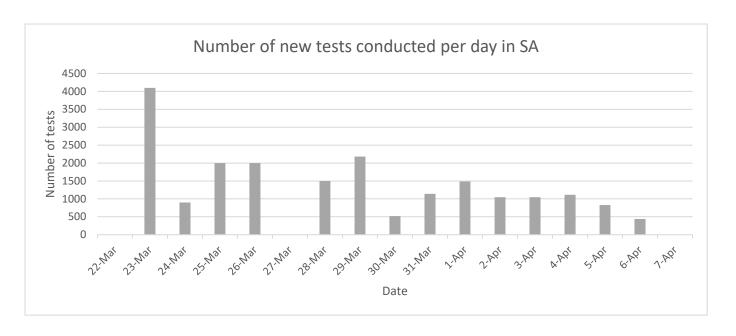

#### South Australia (SA)

|            | , ,         |
|------------|-------------|
| Population | 1.7 million |
| Cases      | 407         |
| (total)    |             |
| Tests      | 33,303      |
| (total)    |             |
| Deaths     | 0           |
| (total)    |             |

**15 March**: gatherings >500 cancelled; international travellers arriving/returning must self-isolate for 14 days

**20 March**: Aus borders closed to all non-residents/non-citizens

**27 March:** non-essential businesses close in SA; gatherings limited to 10 people with the 4sqm density rule

**28 March:** all people entering SA must self-isolate (whether from overseas or from another state/territory)