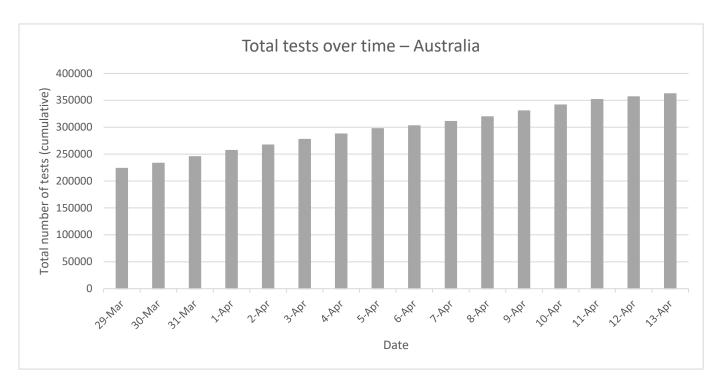

# Daily new COVID-19 cases and number of tests performed in NZ

Data up to 12 April from Johns Hopkins University https://github.com/CSSEGISandData/COVID-19

Testing data to 13 April from Covid Live: https://www.covidlive.com.au/ (variable dates available)

Also see: https://www.covid19data.com.au/