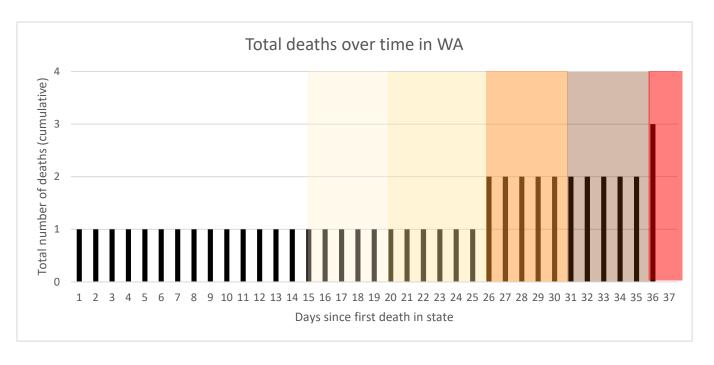

#### Western Australia (WA)

| Population | 2.6 million |
|------------|-------------|
| Cases      | 453         |
| (total)    |             |
| Tests      | 18,726      |
| (total)    |             |
| Deaths     | 3           |
| (total)    |             |

**5 April:** WA closes state borders to non-residents

**20 March**: Aus borders closed to all non-residents/non-citizens; minimum of 4sqm per person required for indoor gatherings

**26 March**: all non-essential businesses close; cafes & restaurants delivery only

**31 March**: WA divided into nine regions and travel restricted between each region; two-person gathering limit (with some exceptions)

**5 April:** WA closes state borders to non-residents