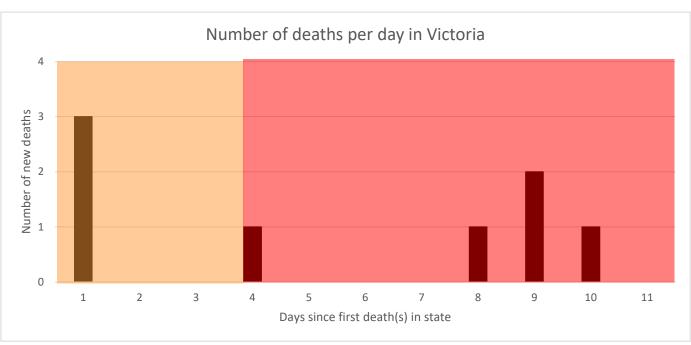

#### Victoria (VIC)

| •          |             |
|------------|-------------|
| Population | 6.4 million |
| Cases      | 1281        |
| (total)    |             |
| Tests      | 70,000      |
| (total)    | (approx.)   |
| Deaths     | 14          |
| (total)    |             |