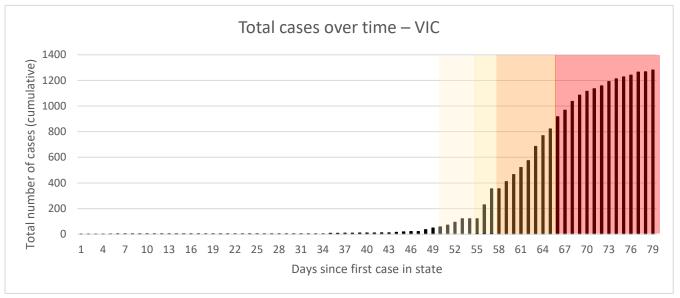

#### Victoria (VIC)

| •          |             |
|------------|-------------|
| Population | 6.4 million |
| Cases      | 1281        |
| (total)    |             |
| Tests      | 70,000      |
| (total)    | (approx.)   |
| Deaths     | 14          |
| (total)    |             |