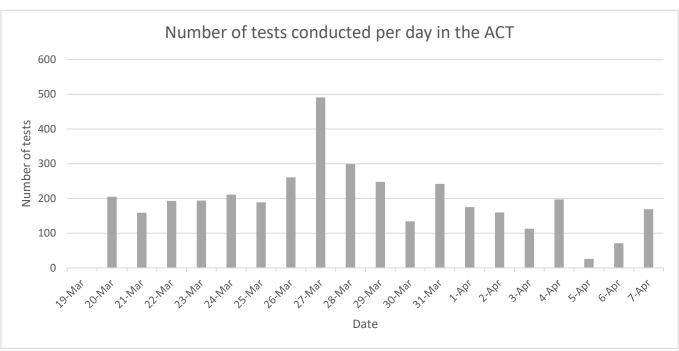

## Australian Capital Territory (ACT)

| Population | 428,000 |
|------------|---------|
| Cases      | 96      |
| (total)    |         |
| Tests      | 5594    |
| (total)    |         |
| Deaths     | 2       |
| (total)    |         |