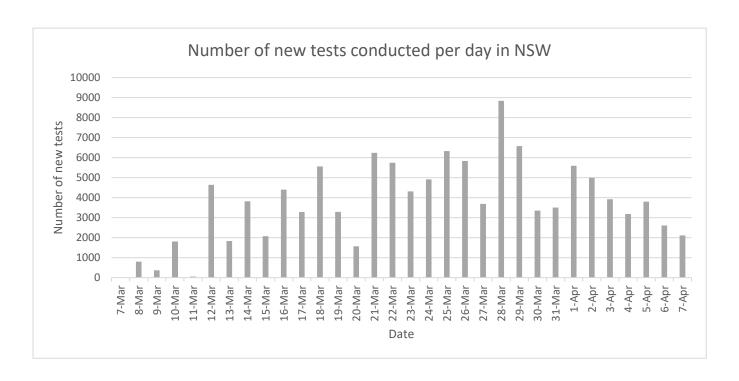

#### New South Wales (NSW)

| Population | 7.5 million |
|------------|-------------|
| Cases      | 2863        |
| (total)    |             |
| Tests      | 144,380     |
| (total)    |             |
| Deaths     | 24          |
| (total)    |             |