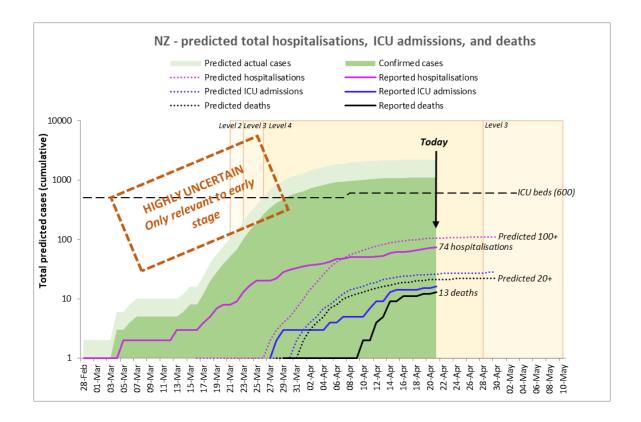

#### 5/04/2020 - HIGHLY UNCERTAIN - ONLY RELEVANT TO EARLY STAGE

Median time from onset of symptoms to ICU admission has been reported as approximately ten days. <sup>1</sup> This time has been applied to confirmed NZ cases<sup>2</sup> with an assumption that 90% of actual cases have been missed<sup>3</sup>, at a rate of 5% for hospitalisations, 1.25% for ICU admissions and 1% for deaths<sup>4</sup>.

Reported hospitalisations are from Ministry of Health data.<sup>5</sup> The hospitalisations are cumulative and have not allowed for those leaving hospital, so the graph is only relevant to the early stage of the response.

 $<sup>^{1}</sup> See \ \underline{https://www.thelancet.com/journals/laninf/article/PIIS1473-3099(20)30195-X/fulltext} \ and \ \underline{https://www.nejm.org/doi/full/10.1056/NEJMe2002387}$ 

<sup>&</sup>lt;sup>2</sup> NZ data to 25 March collated from daily stand-up meetings; only **confirmed** cases included here.

<sup>&</sup>lt;sup>3</sup> We have assumed only 10% of actual cases in NZ have been identified and confirmed.

<sup>&</sup>lt;sup>4</sup> Figures taken from model assumptions under 'realistic' scenario from 'COVID-19 Modelling Update', 26 March 20, produced by Te Punaha Matatini with support from Orion Health, Contact Shaun Hendy.

<sup>&</sup>lt;sup>5</sup> Hospitalisation date may not align with actual admission date.