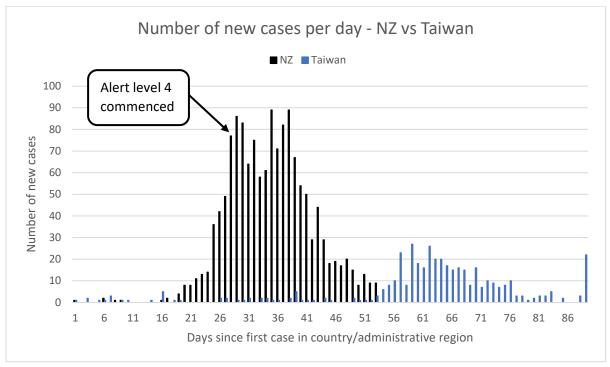

Singapore: 1481 confirmed cases, 6 deaths

(population 5.8 million)

**Taiwan**: 376 confirmed cases, 5 deaths

(population 23.8 million)

Hong Kong: 935 confirmed cases, 4 deaths

(population 7.5 million)

**Australia**: 5895 confirmed cases, 35 deaths (population 25.5 million)

**UK**: 55242 confirmed cases, 2921 deaths (population 67.8 million)

NZ: 1210 confirmed cases, 1 death

(population 4.8 million)

Data up to 6 April 2020 from Johns Hopkins University (<a href="https://github.com/CSSEGISandData/COVID-19">https://github.com/CSSEGISandData/COVID-19</a>) NZ data to 8 April from Ministry of Health

#### Interventions:

- United Kingdom in lockdown from Monday 23 March
- Australia: 15 March: gatherings >500 cancelled; international travellers arriving/returning must self-isolate for 14 days; 20 March: Aus borders closed to all non-residents/non-citizens; minimum of 4sqm per person required for indoor gatherings; 23 March: most states closed all pubs, bars, nightclubs, cinemas, casinos, indoor sporting venues, entertainment venues, places of worship close; cafes & restaurants delivery only; 29 March: federal government limits gatherings to max. two people; state adopts this policy and issues stay at home directions beginning 31 March
- Singapore currently at Dorscon 'orange' level; stepped up restrictions from midnight Thursday 26 March; from 20 March, all returning residents and short-term visitors has to isolate at home for 14 days
- Hong Kong restricting non-resident entry from Wednesday 25 March; was in partial lockdown for three weeks in January/February but
  lifted restrictions on 2 March, leading to an influx of imported cases; 1 April, the Hong Kong government announced the temporary
  closure of karaoke lounges, nightclubs and mahjong premises; 3 April all pubs and bars across the territory were ordered to close for
  14 days.
- New Zealand in alert level four (lockdown) from midnight Wednesday 25 March