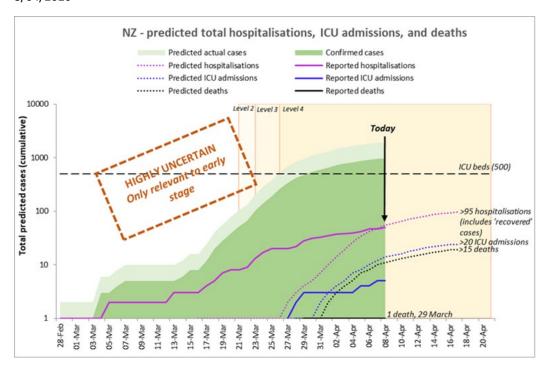

#### 5/04/2020 - HIGHLY UNCERTAIN - ONLY RELEVANT TO EARLY STAGE

Median time from onset of symptoms to ICU admission has been reported as approximately ten days. <sup>1</sup> This time has been applied to confirmed NZ cases<sup>2</sup> with an assumption that 90% of actual cases have been missed<sup>3</sup>, at a rate of 5% for hospitalisations, 1.25% for ICU admissions and 1% for deaths<sup>4</sup>.

Reported hospitalisations are from Ministry of Health data.<sup>5</sup> The hospitalisations are cumulative and have not allowed for those leaving hospital, so the graph is only relevant to the early stage of the response.

 $<sup>^{1}</sup> See \ \underline{https://www.thelancet.com/journals/laninf/article/PIIS1473-3099(20)30195-X/fulltext} \ and \ \underline{https://www.nejm.org/doi/full/10.1056/NEJMe2002387}$ 

<sup>&</sup>lt;sup>2</sup> NZ data to 25 March collated from daily stand-up meetings; only **confirmed** cases included here.

<sup>&</sup>lt;sup>3</sup> We have assumed only 10% of actual cases in NZ have been identified and confirmed.

<sup>&</sup>lt;sup>4</sup> Figures taken from model assumptions under 'realistic' scenario from 'COVID-19 Modelling Update', 26 March 20, produced by Te Punaha Matatini with support from Orion Health, Contact Shaun Hendy.

<sup>&</sup>lt;sup>5</sup> Hospitalisation date may not align with actual admission date.