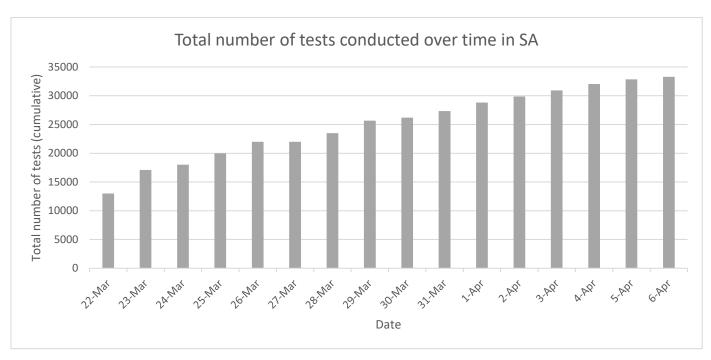

#### South Australia (SA)

|            | , ,         |
|------------|-------------|
| Population | 1.7 million |
| Cases      | 407         |
| (total)    |             |
| Tests      | 33,303      |
| (total)    |             |
| Deaths     | 0           |
| (total)    |             |

**15 March**: gatherings >500 cancelled; international travellers arriving/returning must self-isolate for 14 days

**20 March**: Aus borders closed to all non-residents/non-citizens

**27 March:** non-essential businesses close in SA; gatherings limited to 10 people with the 4sqm density rule

**28 March:** all people entering SA must self-isolate (whether from overseas or from another state/territory)