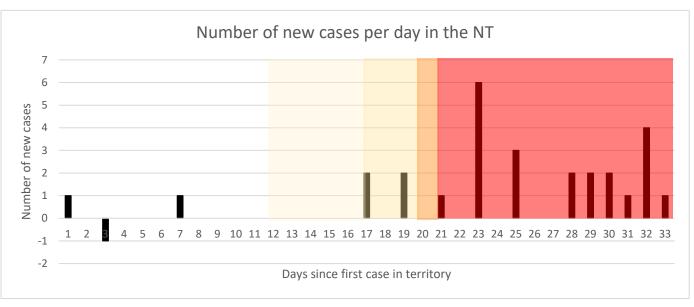

### Northern Territory (NT)

|            | , , ,   |
|------------|---------|
| Population | 212,000 |
| Cases      | 27      |
| (total)    |         |
| Tests      | 2805    |
| (total)    |         |
| Deaths     | 0       |
| (total)    |         |

**15 March**: gatherings >500 cancelled; international travellers arriving/returning must self-isolate for 14 days

**20 March**: Aus borders closed to all non-residents/non-citizens

23 March: non-essential businesses in NT close; gatherings limited

24 March: all people entering NT must undergo forced quarantine for 14 days