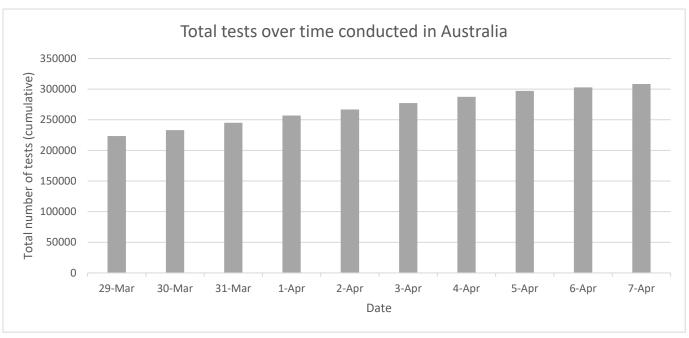

Testing data from Covid Live: <a href="https://www.covidlive.com.au/">https://www.covidlive.com.au/</a> (only available from 29 March, supplemented with Guardian Australia data where available)

Also see: <a href="https://www.covid19data.com.au/">https://www.covid19data.com.au/</a>