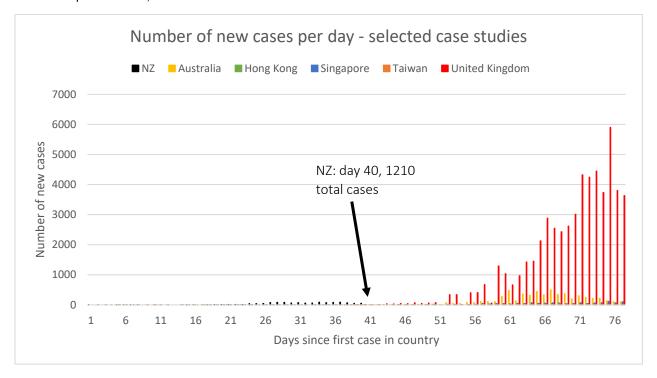

Singapore: 1481 confirmed cases, 6 deaths

(population 5.8 million)

**Taiwan**: 376 confirmed cases, 5 deaths

(population 23.8 million)

Hong Kong: 935 confirmed cases, 4 deaths

(population 7.5 million)

**Australia**: 5895 confirmed cases, 35 deaths (population 25.5 million)

**UK**: 55242 confirmed cases, 2921 deaths (population 67.8 million)

NZ: 1210 confirmed cases, 1 death

(population 4.8 million)

Data up to 6 April 2020 from Johns Hopkins University (<a href="https://github.com/CSSEGISandData/COVID-19">https://github.com/CSSEGISandData/COVID-19</a>) NZ data to 8 April from Ministry of Health