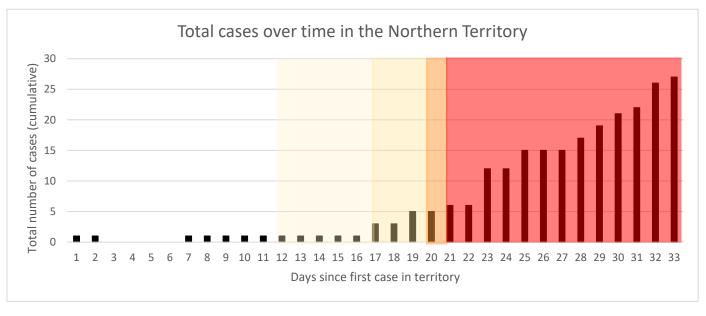

### Northern Territory (NT)

|            | , , ,   |
|------------|---------|
| Population | 212,000 |
| Cases      | 27      |
| (total)    |         |
| Tests      | 2805    |
| (total)    |         |
| Deaths     | 0       |
| (total)    |         |

**15 March**: gatherings >500 cancelled; international travellers arriving/returning must self-isolate for 14 days

**20 March**: Aus borders closed to all non-residents/non-citizens

23 March: non-essential businesses in NT close; gatherings limited

24 March: all people entering NT must undergo forced quarantine for 14 days