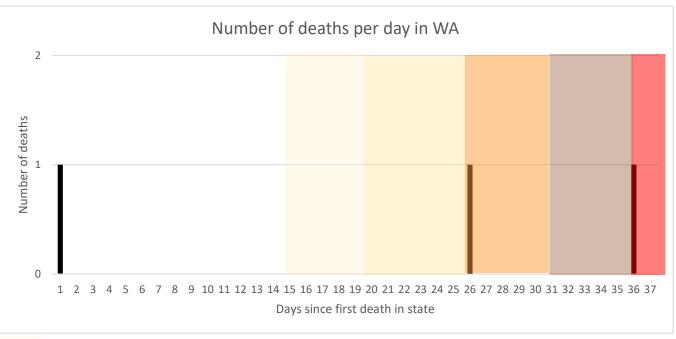

#### Western Australia (WA)

| Population | 2.6 million |
|------------|-------------|
| Cases      | 453         |
| (total)    |             |
| Tests      | 18,726      |
| (total)    |             |
| Deaths     | 3           |
| (total)    |             |

**5 April:** WA closes state borders to non-residents

**20 March**: Aus borders closed to all non-residents/non-citizens; minimum of 4sqm per person required for indoor gatherings

**26 March**: all non-essential businesses close; cafes & restaurants delivery only

**31 March**: WA divided into nine regions and travel restricted between each region; two-person gathering limit (with some exceptions)

**5 April:** WA closes state borders to non-residents