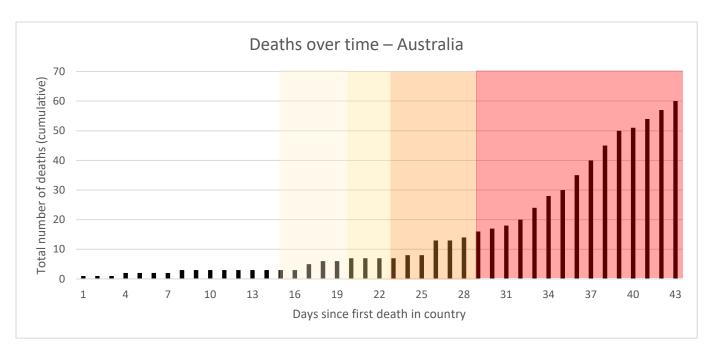

#### Australia (overall)

| Population | 24.6 million |
|------------|--------------|
| Cases      | 6366         |
| (total)    |              |
| Tests      | 362,239      |
| (total)    |              |
| Deaths     | 60           |
| (total)    |              |