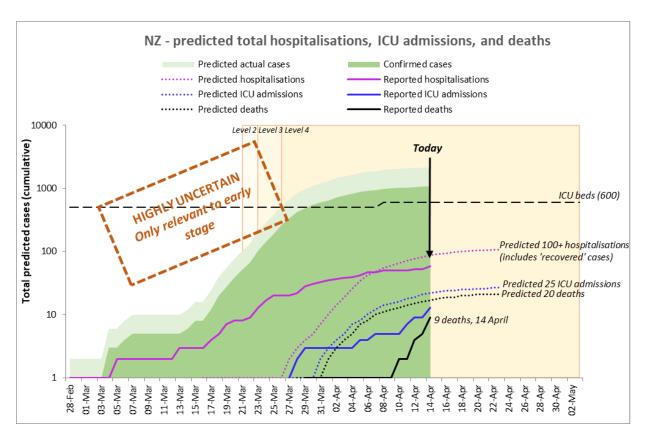

#### 14/04/2020 - HIGHLY UNCERTAIN - ONLY RELEVANT TO EARLY STAGE

Median time from onset of symptoms to ICU admission has been reported as approximately ten days.  $^{12}$  This time has been applied to confirmed NZ cases $^{13}$  with an assumption that 50% of actual cases have been missed $^{14}$ , at a rate of 5% for hospitalisations, 1.25% for ICU admissions $^{15}$  and 1% for deaths $^{16}$ .

Reported hospitalisations are from Ministry of Health data.<sup>17</sup> The hospitalisations are cumulative and have not allowed for those leaving hospital, so the graph is only relevant to the early stage of the response.