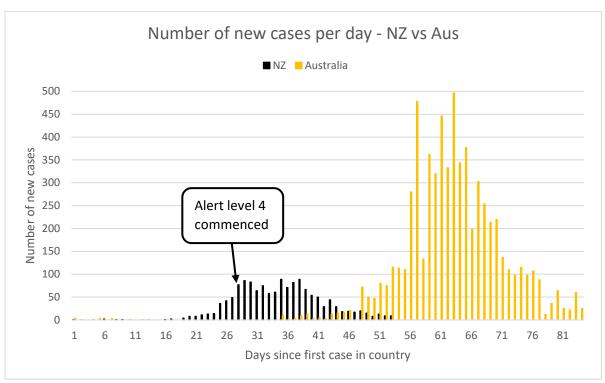

#### Interventions:

- United Kingdom in lockdown from Monday 23 March
- Australia: 15 March: gatherings >500 cancelled; international travellers arriving/returning must self-isolate for 14 days; 20 March: Aus borders closed to all non-residents/non-citizens; minimum of 4sqm per person required for indoor gatherings; 23 March: most states closed all pubs, bars, nightclubs, cinemas, casinos, indoor sporting venues, entertainment venues, places of worship close; cafes & restaurants delivery only; 29 March: federal government limits gatherings to max. two people; state adopts this policy and issues stay at home directions beginning 31 March
- Singapore currently at Dorscon 'orange' level; stepped up restrictions from midnight Thursday 26 March; from 20 March, all returning residents and short-term visitors has to isolate at home for 14 days
- Hong Kong restricting non-resident entry from Wednesday 25 March; was in partial lockdown for three weeks in January/February but
  lifted restrictions on 2 March, leading to an influx of imported cases; 1 April, the Hong Kong government announced the temporary
  closure of karaoke lounges, nightclubs and mahjong premises; 3 April all pubs and bars across the territory were ordered to close for
  14 days.
- New Zealand in alert level four (lockdown) from midnight Wednesday 25 March