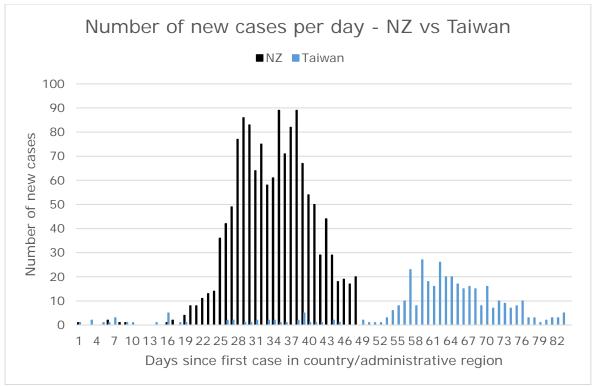

Singapore: 1481 confirmed cases, 6 deaths

(population 5.8 million)

**Taiwan**: 376 confirmed cases, 5 deaths

(population 23.8 million)

Hong Kong: 935 confirmed cases, 4 deaths

(population 7.5 million)

**Australia**: 5895 confirmed cases, 35 deaths (population 25.5 million)

**UK**: 55242 confirmed cases, 2921 deaths (population 67.8 million)

NZ: 1210 confirmed cases, 1 death

(population 4.8 million)

Data up to 6 April 2020 from Johns Hopkins University (<a href="https://github.com/CSSEGISandData/COVID-19">https://github.com/CSSEGISandData/COVID-19</a>) NZ data to 8 April from Ministry of Health