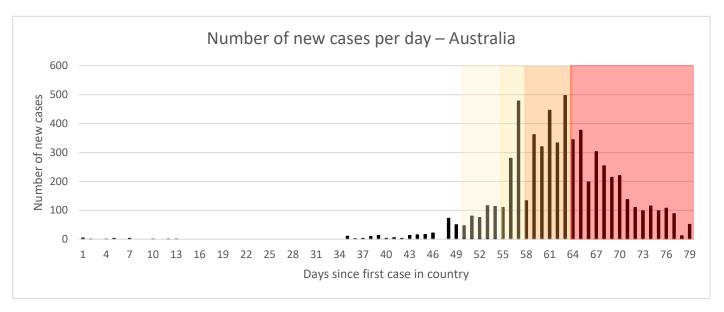

# COVID-19 in Australia

A state-by-state analysis, data collated 7 April 2020

Data up to 5 April from Johns Hopkins University <a href="https://github.com/CSSEGISandData/COVID-19">https://github.com/CSSEGISandData/COVID-19</a>

Testing data from Covid Live: <a href="https://www.covidlive.com.au/">https://www.covidlive.com.au/</a> (only available from 29 March, supplemented with Guardian Australia data where available)

Also see: <a href="https://www.covid19data.com.au/">https://www.covid19data.com.au/</a>