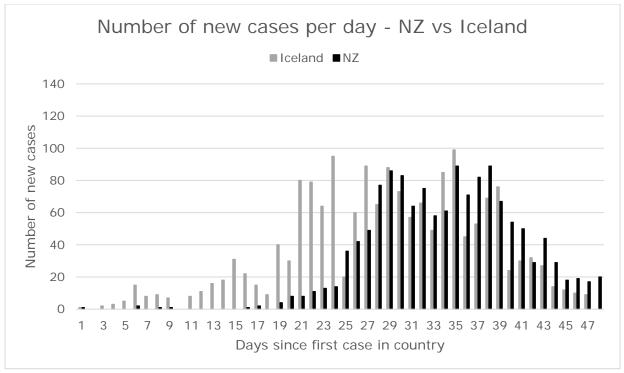

Singapore: 1481 confirmed cases, 6 deaths

(population 5.8 million)

**Taiwan**: 376 confirmed cases, 5 deaths

(population 23.8 million)

Hong Kong: 935 confirmed cases, 4 deaths

(population 7.5 million)

**Australia**: 5895 confirmed cases, 35 deaths (population 25.5 million)

**UK**: 55242 confirmed cases, 2921 deaths (population 67.8 million)

NZ: 1210 confirmed cases, 1 death

(population 4.8 million)

Data up to 6 April 2020 from Johns Hopkins University (<a href="https://github.com/CSSEGISandData/COVID-19">https://github.com/CSSEGISandData/COVID-19</a>) NZ data to 8 April from Ministry of Health