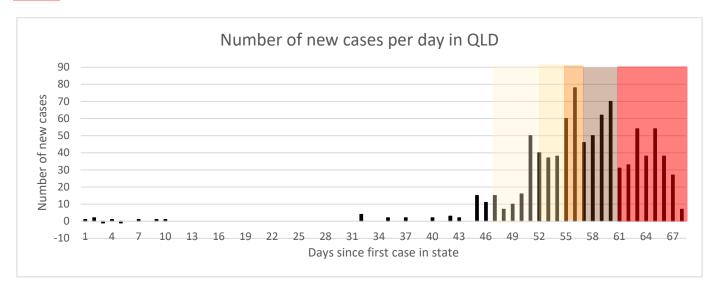

#### Queensland (QLD)

| Population | 5 million |
|------------|-----------|
| Cases      | 907       |
| (total)    |           |
| Tests      | 61,834    |
| (total)    | ·         |
| Deaths     | 4         |
| (total)    |           |