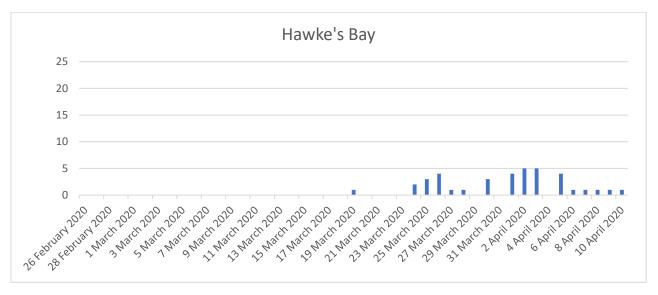

ge' level; stepped up restrictions from midnight Thursday 26 March; from 20 March, all returning residents and short-term visitors has to isolate at home for 14 days
- Hong Kong restricting non-resident entry from Wednesday 25 March; was in partial lockdown for three weeks in January/February but
  lifted restrictions on 2 March, leading to an influx of imported cases; 1 April, the Hong Kong government announced the temporary
  closure of karaoke lounges, nightclubs and mahjong premises; 3 April all pubs and bars across the territory were ordered to close for
  14 days.
- New Zealand in alert level four (lockdown) from midnight Wednesday 25 March

# Daily new COVID-19 cases and number of tests performed in NZ





# Daily new COVID-19 cases and number of tests performed in NZ











































#### 14/04/2020 - HIGHLY UNCERTAIN - ONLY RELEVANT TO EARLY STAGE



Median time from onset of symptoms to ICU admission has been reported as approximately ten days.  $^{12}$  This time has been applied to confirmed NZ cases $^{13}$  with an assumption that 50% of actual cases have been missed $^{14}$ , at a rate of 5% for hospitalisations, 1.25% for ICU admissions $^{15}$  and 1% for deaths $^{16}$ .

Reported hospitalisations are from Ministry of Health data.<sup>17</sup> The hospitalisations are cumulative and have not allowed for those leaving hospital, so the graph is only relevant to the early stage of the response.

<sup>&</sup>lt;sup>12</sup> See <a href="https://www.thelancet.com/journals/laninf/article/PIIS1473-3099(20)30195-X/fulltext">https://www.t